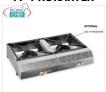

### **FP-PROKARTER**

**Technochef - Bracket to join 2 burners**Bracket to join 2 burners Cod. FA-FO4PSKARTER

€ 12,96

VAT escluded

Shipping to be calculed

**Delivery** from 4 to 9 days