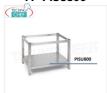

### FP-PISU800

Technochef - Lower stainless steel shelf for stove support

Stainless steel top for Mod.SU800 support

€ 79,73

VAT escluded

Shipping to be calculed

**Delivery** from 8 to 15 days