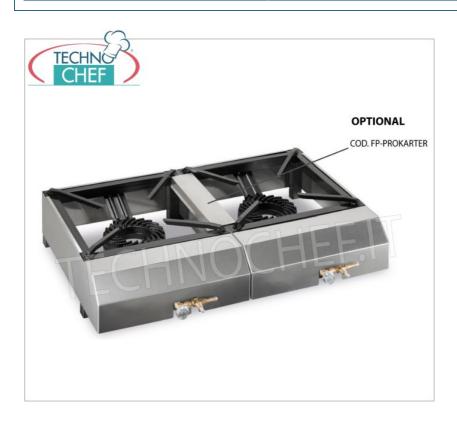

## PROFESSIONAL TABLE GAS STOVE :

- iron base;
- steel body;
- $\circ$  1 cast iron burner of 7.5 kW;
- safety valve;
- o possibility of assembling multiple burners via PROKARTER attachment (Optional).

## Options/Accessories :

- $\circ~$  bracket to join 2 burners
- $\circ\,$  support for positioning 2 burners
- o plan for support

### **FP-PROKARTER**

**Technochef - Bracket to join 2 burners**Bracket to join 2 burners Cod. FA-FO4PSKARTER

€ 12,96

VAT escluded

Shipping to be calculed

**Delivery** from 4 to 9 days