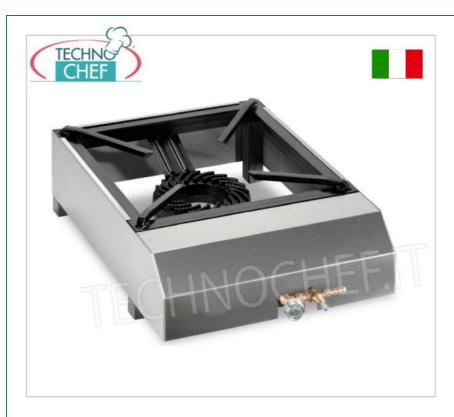

Services and Technologies for professional catering since 1973

| CODE           | DESCRIPTION                                                                                         | PRICE/DELIVERY                                  |
|----------------|-----------------------------------------------------------------------------------------------------|-------------------------------------------------|
| FP-F04PSKARTER | PROFESSIONAL TABLE GAS STOVE, with 1 cast iron burner of 7.5 kW, weight 9.5 Kg, dim.mm.400x570x170h | € 143,03  VAT escluded  Shipping to be calculed |
|                |                                                                                                     | <b>Delivery</b> from 4 to 9 days                |

## PROFESSIONAL TABLE GAS STOVE :

- iron base;
- steel body;
- $\circ$  1 cast iron burner of 7.5 kW;
- safety valve;
- o possibility of assembling multiple burners via PROKARTER attachment (Optional).

# CE mark

| CE mark        |                    |             |                |  |
|----------------|--------------------|-------------|----------------|--|
| Made in Italy  |                    |             |                |  |
| TECHNICAL CARD |                    |             |                |  |
|                | Thermal input (Kw) | 7,5         |                |  |
|                | breadth (mm)       | 400         |                |  |
| depth (mm)     |                    | 570         |                |  |
| height (mm)    |                    | 170         |                |  |
| TECHNICAL CARD |                    |             |                |  |
| CODE/PICTURES  |                    | DESCRIPTION | PRICE/DELIVERY |  |