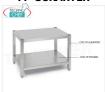

### FP-SUKARTER

**Technochef - Support to place 2 burners** Support for placing 2 stoves Cod. FA-FO4PSKARTER € 269,06

VAT escluded

Shipping to be calculed

**Delivery** from 4 to 9 days