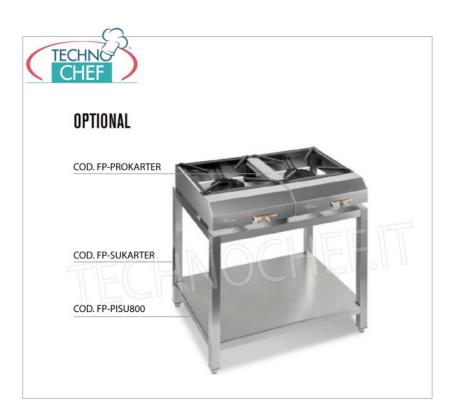

## Options/Accessories :

- $\circ~$  bracket to join 2 burners
- $\circ\,$  support for positioning 2 burners
- o plan for support

### **FP-PROKARTER**

**Technochef - Bracket to join 2 burners**Bracket to join 2 burners Cod. FA-FO4PSKARTER

€ 12,96

VAT escluded

Shipping to be calculed

**Delivery** from 4 to 9 days

### FP-PISU800

Technochef - Lower stainless steel shelf for stove support

Stainless steel top for Mod.SU800 support

€ 79,73

VAT escluded

Shipping to be calculed

**Delivery** from 8 to 15 days

### FP-SUKARTER

**Technochef - Support to place 2 burners** Support for placing 2 stoves Cod. FA-FO4PSKARTER € 269,06

VAT escluded

Shipping to be calculed

**Delivery** from 4 to 9 days