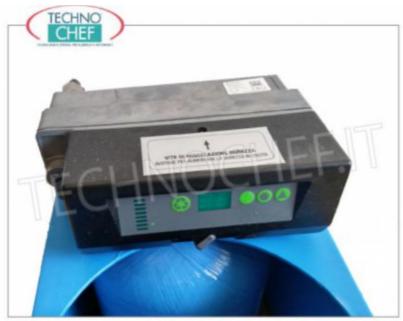

## ELECTRONIC AUTOMATIC PURIFIER/SOFTENER with cabinet, with 7 l of CATION RESIN, suitable for cold water (max 35°C):

- $\circ\,$  bodywork in thick plastic material suitable for containing the resin cylinder and 15 kg of salt ;
- $\circ\,$  resin cylinder in glass fiber reinforced polyethylene with 7 liters of cationic resin ;
- max flow rate : 800 l/h
- regeneration cycle duration : 32 min;
- $\circ~$  salt consumption for each regeneration cycle : 1.0 kg;
- $\circ$  electronic programming;
- o control valve: AUTOTROL 366/604 I;
- min-max water temperature: 2-35°C;
- $\circ~$  softened water supplied on the basis of hardness: 1750 I (at 20 F°), 700 I (at 50°F).

| CE mark                   |          |  |
|---------------------------|----------|--|
| TECHNICAL CARD            |          |  |
| power supply              | Monofase |  |
| Volts                     | V 230/1  |  |
| frequency (Hz)            | 50       |  |
| motor power capacity (Kw) | 0,1      |  |
| breadth (mm)              | 240      |  |
| depth (mm)                | 435      |  |
| height (mm)               | 425      |  |
|                           |          |  |