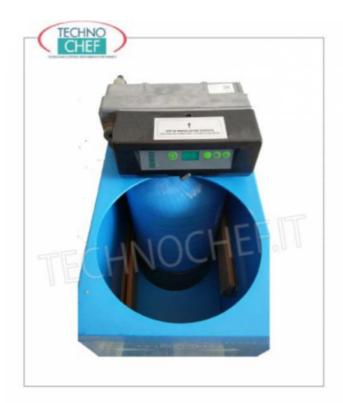

## ELECTRONIC AUTOMATIC PURIFIER/SOFTENER with cabinet, with 7 l of CATION RESIN, suitable for cold water (max 35°C):

- $\circ\,$  bodywork in thick plastic material suitable for containing the resin cylinder and 15 kg of salt ;
- $\circ\,$  resin cylinder in glass fiber reinforced polyethylene with 7 liters of cationic resin ;
- max flow rate : 800 l/h
- regeneration cycle duration : 32 min;
- $\circ~$  salt consumption for each regeneration cycle : 1.0 kg;
- $\circ$  electronic programming;
- o control valve: AUTOTROL 366/604 I;
- min-max water temperature: 2-35°C;
- $\circ~$  softened water supplied on the basis of hardness: 1750 I (at 20 F°), 700 I (at 50°F).