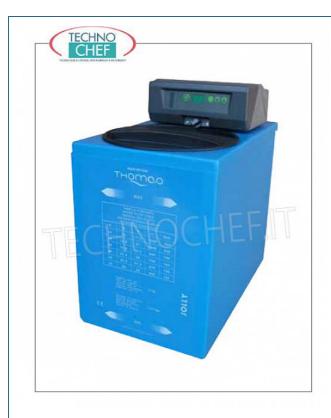

Services and Technologies for professional catering since 1973

|            |                                                                                                                                                                       | <b>Delivery</b> from 4 to 9 days                |
|------------|-----------------------------------------------------------------------------------------------------------------------------------------------------------------------|-------------------------------------------------|
| TH-JOLLYNW | Automatic cabinet purifier/softener for cold water with 7 lt. of resin, electronic programming, max yield: 800 l/h, V.12 (power supply included), dim.mm.240x435x425h | € 379,95  VAT escluded  Shipping to be calculed |
| CODE       | DESCRIPTION                                                                                                                                                           | PRICE/DELIVERY                                  |
|            |                                                                                                                                                                       |                                                 |

## ELECTRONIC AUTOMATIC PURIFIER/SOFTENER with cabinet, with 7 l of CATION RESIN, suitable for cold water (max 35°C):

- $\circ\,$  bodywork in thick plastic material suitable for containing the resin cylinder and 15 kg of salt ;
- $\circ\,$  resin cylinder in glass fiber reinforced polyethylene with 7 liters of cationic resin ;
- max flow rate : 800 l/h
- regeneration cycle duration : 32 min;
- $\circ~$  salt consumption for each regeneration cycle : 1.0 kg;
- $\circ$  electronic programming;
- o control valve: AUTOTROL 366/604 I;
- min-max water temperature: 2-35°C;
- $\circ~$  softened water supplied on the basis of hardness: 1750 I (at 20 F°), 700 I (at 50°F).