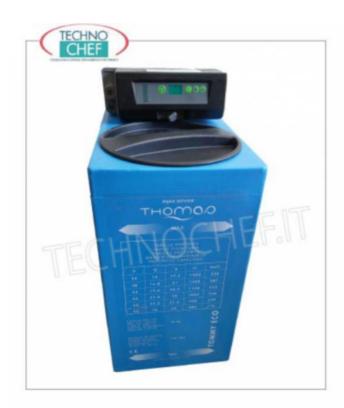

Services and Technologies for professional catering since 1973

|            |                                                                                                                                                                       | <b>Delivery</b> from 4 to 9 days                |
|------------|-----------------------------------------------------------------------------------------------------------------------------------------------------------------------|-------------------------------------------------|
| TH-JOLLYNW | Automatic cabinet purifier/softener for cold water with 7 lt. of resin, electronic programming, max yield: 800 l/h, V.12 (power supply included), dim.mm.240x435x425h | € 379,95  VAT escluded  Shipping to be calculed |
| CODE       | DESCRIPTION                                                                                                                                                           | PRICE/DELIVERY                                  |
|            |                                                                                                                                                                       |                                                 |

## ELECTRONIC AUTOMATIC PURIFIER/SOFTENER with cabinet, with 7 l of CATION RESIN, suitable for cold water (max 35°C):

- $\circ\,$  bodywork in thick plastic material suitable for containing the resin cylinder and 15 kg of salt ;
- $\circ\,$  resin cylinder in glass fiber reinforced polyethylene with 7 liters of cationic resin ;
- max flow rate : 800 l/h
- regeneration cycle duration : 32 min;
- $\circ~$  salt consumption for each regeneration cycle : 1.0 kg;
- $\circ$  electronic programming;
- o control valve: AUTOTROL 366/604 I;
- min-max water temperature: 2-35°C;
- $\circ~$  softened water supplied on the basis of hardness: 1750 I (at 20 F°), 700 I (at 50°F).