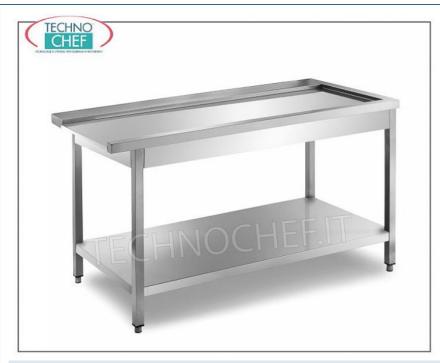

#### PROFESSIONAL DESCRIPTION

DISHWASHER OUTLET TABLE with machine COUPLING on the LEFT, DEPTH 700 mm, COMPLETE RANGE with length from 600 to 1400 mm :

- made of AISI 304 stainless steel;
- shaped top for sliding baskets;
- bottom shelf .

# **AVAILABLE MODELS**

Service tables for hood dishwashers

DISHWASHER OUTLET TABLE with machine COUPLING on the LEFT, SHAPED TOP FOR RUNNING THE BASKETS, lower shelf, dimensions mm. 800x700x850h

€ 328,07 VAT escluded Shipping to be calculed