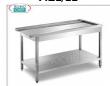

#### PROFESSIONAL DESCRIPTION

DISHWASHER OUTLET TABLE with machine COUPLING on the LEFT, DEPTH 700 mm, COMPLETE RANGE with length from 600 to 1400 mm :

- made of AISI 304 stainless steel;
- shaped top for sliding baskets;
- bottom shelf .

# **AVAILABLE MODELS**

Service tables for hood dishwashers

DISHWASHER OUTLET TABLE with machine COUPLING on the LEFT, SHAPED TOP FOR RUNNING THE BASKETS, lower shelf, dimensions mm. 800x700x850h

€ 328,07 VAT escluded Shipping to be calculed