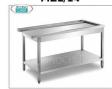

#### PROFESSIONAL DESCRIPTION

DISHWASHER OUTLET TABLE with machine COUPLING on the LEFT, DEPTH 700 mm, COMPLETE RANGE with length from 600 to 1400 mm :

- made of AISI 304 stainless steel;
- shaped top for sliding baskets;
- bottom shelf .

# **AVAILABLE MODELS**

Service tables for hood dishwashers

DISHWASHER OUTLET TABLE with machine COUPLING on the LEFT, SHAPED TOP FOR RUNNING THE BASKETS, lower shelf, dimensions mm. 800x700x850h

€ 328,07 VAT escluded Shipping to be calculed