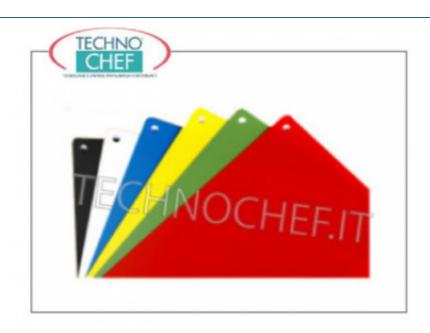

Services and Technologies for professional catering since 1973

CODE DESCRIPTION PRICE/DELIVERY

SY-ST4060

CUTTING LAYER in POLYPROPYLENE available in 6 colours, dim.mm.400x600 for CHOPPING BOARD Cod.SY-PB4060

€ 159,20 VAT escluded Shipping to be calculed

Delivery from 4 to 9 days