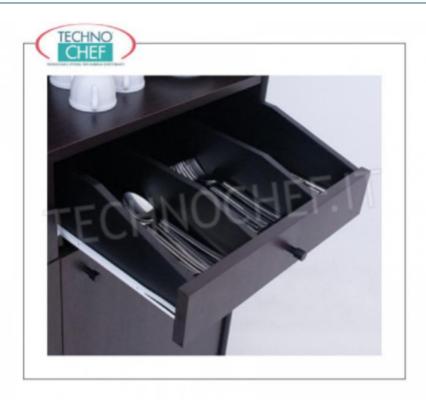

# NOBILITATED WOODEN SERVICE MOBILE, WITH OPEN LOCKED DOOR, ARE WITH 1 DOOR BEND and ALTITEL with 2 RIPIAN I:

- structure and wood paneled panels in standard colors: CHERRY , WENGE ', LACQUERED OPACO in RAL COLORS ;
- Rear lift with 2 shelves;
- 1 open drawer tray with separators mounted on guides;
- swing door with internal adjustable shelf;
- o rubber-profile edges;
- o mounted on wheels with diameter 50 mm.

### Room service furniture

Service cabinet in CHERRY-colored melamine wood, with  $\ensuremath{\mathbf{1}}$  open cutlery drawer, compartment with hinged door and raised door with 2 shelves, dim.mm.480x480x1450h € 415,39