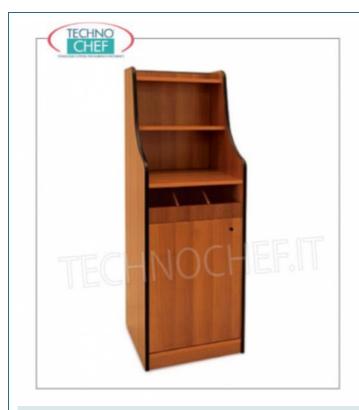

# NOBILITATED WOODEN SERVICE MOBILE, WITH OPEN LOCKED DOOR, ARE WITH 1 DOOR BEND and ALTITEL with 2 RIPIAN I:

- structure and wood paneled panels in standard colors: CHERRY , WENGE ', LACQUERED OPACO in RAL COLORS ;
- Rear lift with 2 shelves;
- 1 open drawer tray with separators mounted on guides;
- swing door with internal adjustable shelf;
- o rubber-profile edges;
- o mounted on wheels with diameter 50 mm.

# **CE** mark Made in Italy

| breadth (mm) | 480  |
|--------------|------|
| depth (mm)   | 480  |
| height (mm)  | 1450 |

### Room service furniture

Service cabinet in CHERRY-colored melamine wood, with  $\ensuremath{\mathbf{1}}$  open cutlery drawer, compartment with hinged door and raised door with 2 shelves, dim.mm.480x480x1450h € 415,39