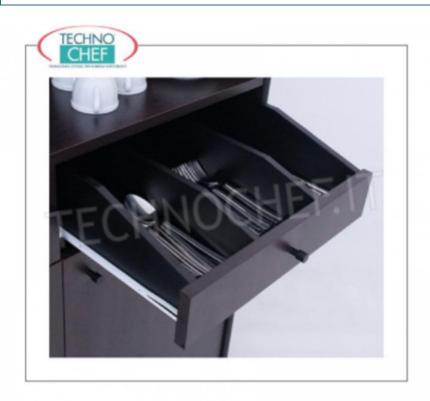

# NOBELED WOODEN SERVICE MOBILE, WITH 2 OPEN CABINETS OPENED, 1 WIRE DOOR and DAYS WITH RIPIANO:

- structure and wood paneled panels in standard colors: CHERRY , WENGE ' , LACQUERED OPACO in RAL COLORS ;
- 2 drawers open with separators mounted on guides;
- swing door and internal adjustable shelf;
- sideboard with intermediate shelf;
- rubber-profile edges;
- $\circ~$  mounted on wheels with diameter 50 mm.