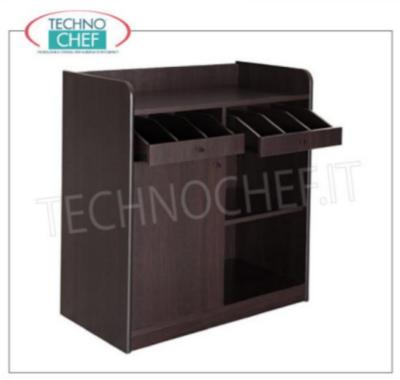

# NOBELED WOODEN SERVICE MOBILE, WITH 2 OPEN CABINETS OPENED, 1 WIRE DOOR and DAYS WITH RIPIANO:

- structure and wood paneled panels in standard colors: CHERRY , WENGE ' , LACQUERED OPACO in RAL COLORS ;
- 2 drawers open with separators mounted on guides;
- swing door and internal adjustable shelf;
- sideboard with intermediate shelf;
- rubber-profile edges;
- $\circ~$  mounted on wheels with diameter 50 mm.

# **CEMade logo in ITALY**

| canda logo in 1742. |     |
|---------------------|-----|
| TECHNICAL CARD      |     |
| breadth (mm)        | 940 |
| depth (mm)          | 480 |
| height (mm)         | 980 |

#### Room service furniture

Service cabinet in CHERRY-colored melamine wood, with 2 open cutlery drawers, 1 hinged door and open compartment with shelf, dim.mm.940x480x980h

**€ 479,13** 

VAT escluded
Shipping to be calculed

# Room service furniture

Service cabinet in WENGE 'melamine wood, with 2 open cutlery drawers, 1 hinged door and open compartment with shelf, dim.mm.940x480x980h

€ 489,01

VAT escluded

Shipping to be calculed

Delivery from 4 to 9 days

MC-1627FRAL

Room service furniture
Hall service unit matt lacquered in RAL colors, with 2 open cutlery drawers, 1 hinged door and open compartment with shelf, dim.mm.940x480x980h