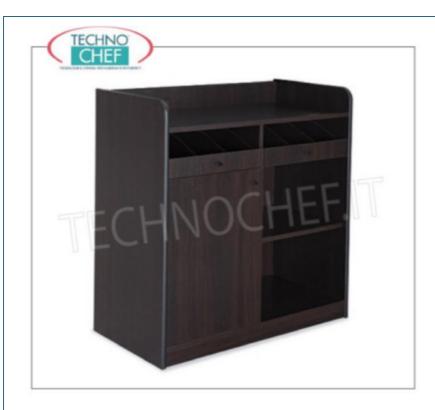

# NOBELED WOODEN SERVICE MOBILE, WITH 2 OPEN CABINETS OPENED, 1 WIRE DOOR and DAYS WITH RIPIANO:

- structure and wood paneled panels in standard colors: CHERRY , WENGE ' , LACQUERED OPACO in RAL COLORS ;
- 2 drawers open with separators mounted on guides;
- swing door and internal adjustable shelf;
- sideboard with intermediate shelf;
- rubber-profile edges;
- $\circ~$  mounted on wheels with diameter 50 mm.

# **CEMade logo in ITALY**

| canda logo in 1742. |     |
|---------------------|-----|
| TECHNICAL CARD      |     |
| breadth (mm)        | 940 |
| depth (mm)          | 480 |
| height (mm)         | 980 |

#### Room service furniture

Service cabinet in CHERRY-colored melamine wood, with 2 open cutlery drawers, 1 hinged door and open compartment with shelf, dim.mm.940x480x980h

**€ 479,13** 

VAT escluded
Shipping to be calculed