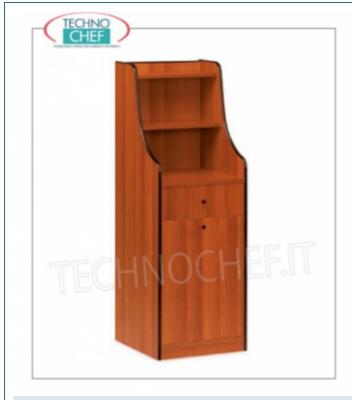

## PROFESSIONAL DESCRIPTION

NOBILITATED WOODEN SERVICE MOBILE, WITH PORTABLE TAPE, SLIDING TRAFFIC and ALZATA with 2 RIPIANI: • structure and wood paneled panels in standard colors: CHERRY , WENGE ', LACQUERED OPACO in RAL COLORS ;

- Rear lift with 2 shelves ;
- 1 tray drawer with separators mounted on guides;
- 1 sliding hopper ;
- rubber-profile edges;
- mounted on wheels with diameter 50 mm.

## CEMade logo in ITALY

|                  | TECHNIC                 | AL CARD                                                                                                                                                                |                                                     |
|------------------|-------------------------|------------------------------------------------------------------------------------------------------------------------------------------------------------------------|-----------------------------------------------------|
|                  | breadth (mm)            | 480                                                                                                                                                                    |                                                     |
|                  | depth (mm)              | 480                                                                                                                                                                    |                                                     |
| height (mm) 1450 |                         |                                                                                                                                                                        |                                                     |
|                  | AVAILABL                | E MODELS                                                                                                                                                               |                                                     |
| MC-1615          | Room service furn       | <b>Room service furniture</b><br>Room service cabinet in CHERRY-colored melamine<br>wood, with 1 cutlery drawer, sliding hopper and 2<br>shelves, dim.mm.480x480x1450h |                                                     |
|                  | wood, with 1 cutlery    |                                                                                                                                                                        |                                                     |
| MC-1615W         | Room service furniture  |                                                                                                                                                                        | € 564,83<br>VAT escluded<br>Shipping to be calculed |
|                  | cutlery drawer, sliding | Room service cabinet in WENGE 'melamine wood, with 1<br>cutlery drawer, sliding hopper and 2 shelves,<br>dim.mm.480x480x1450h                                          | Delivery from 4 to 9 days                           |