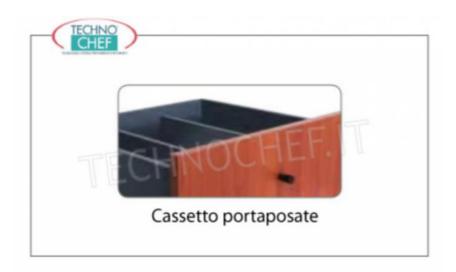

- Rear lift with 2 shelves ;
- 1 tray drawer with separators mounted on guides;
- 1 sliding hopper ;
- rubber-profile edges;
- mounted on wheels with diameter 50 mm.