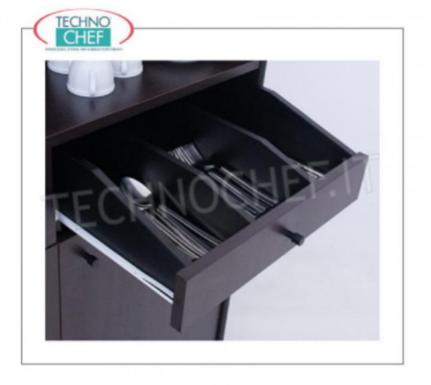

## PROFESSIONAL DESCRIPTION

NOBILITATED WOODEN SERVICE MOBILE, WITH 2 OPENED DOOR CABINETS, ARE WITH 2 DOORS WITH BATTERY AND ALTITUDE WITH 2 RIPIANI:

- $\circ~$  structure and wood paneled panels in standard colors: CHERRY , WENGE ' , LACQUERED OPACO in RAL COLORS ;
- Rear lift with 2 shelves ;
- 2 drawers open with separators mounted on guides;
- 2 intermediate shelves (each compartment is equipped with internal adjustable shelf);
- rubber-profile edges;
- mounted on wheels with diameter 50 mm.