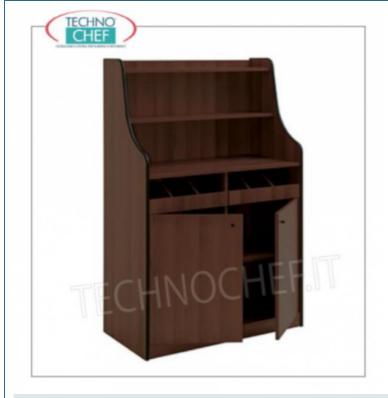

## PROFESSIONAL DESCRIPTION

NOBILITATED WOODEN SERVICE MOBILE, WITH 2 OPENED DOOR CABINETS, ARE WITH 2 DOORS WITH BATTERY AND ALTITUDE WITH 2 RIPIANI:

- $\circ~$  structure and wood paneled panels in standard colors: CHERRY , WENGE ' , LACQUERED OPACO in RAL COLORS ;
- Rear lift with 2 shelves ;
- 2 drawers open with separators mounted on guides;
- 2 intermediate shelves (each compartment is equipped with internal adjustable shelf);
- rubber-profile edges;
- mounted on wheels with diameter 50 mm.

## **CEMade logo in ITALY**

| TECHNIC                             | AL CARD                                                                                                                                            |                                                                                                                                                                                                                                        |
|-------------------------------------|----------------------------------------------------------------------------------------------------------------------------------------------------|----------------------------------------------------------------------------------------------------------------------------------------------------------------------------------------------------------------------------------------|
| breadth (mm)                        | 940                                                                                                                                                |                                                                                                                                                                                                                                        |
| depth (mm)                          | 480                                                                                                                                                |                                                                                                                                                                                                                                        |
| height (mm)                         | 1450                                                                                                                                               |                                                                                                                                                                                                                                        |
| AVAILABL                            | E MODELS                                                                                                                                           |                                                                                                                                                                                                                                        |
| wood, with 2 open cutlery dra       | iture                                                                                                                                              | € 557,69<br>VAT escluded<br>Shipping to be calculed                                                                                                                                                                                    |
|                                     | utlery drawers, compartment with 2                                                                                                                 | Delivery from 4 to 9 days                                                                                                                                                                                                              |
| MC-1600FW<br>Room service furniture | € 569,23<br>VAT escluded<br>Shipping to be calculed                                                                                                |                                                                                                                                                                                                                                        |
| open cutlery drawers                | rs, compartment with 2 hinged doors                                                                                                                | Delivery from 4 to 9 days                                                                                                                                                                                                              |
|                                     | breadth (mm)<br>depth (mm)<br>height (mm)<br>AVAILABL<br>Room service furn<br>Room service cabinet<br>wood, with 2 open cu<br>hinged doors and 2 s | depth (mm) 480   height (mm) 1450   AVAILABLE MODELS   Room service furniture   Room service cabinet in CHERRY-colored melamine wood, with 2 open cutlery drawers, compartment with 2 hinged doors and 2 shelves, dim.mm.940x480x1450h |

MC-1600FRAL

**Room service furniture** Hall service unit matt lacquered in RAL colors, with 2 open cutlery drawers, compartment with 2 hinged doors and 2 shelves, dim.mm.940x480x1450h

Delivery from 4 to 9 days