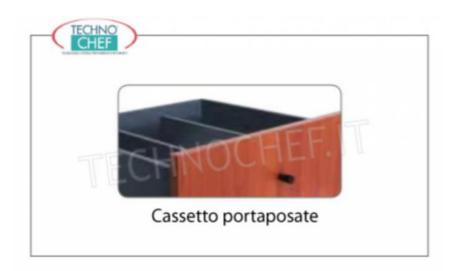

## PROFESSIONAL DESCRIPTION

NOBILITATED WOODEN SERVICE MOBILE, WITH 2 PORTABLE CASSETTE, SLIDING TRAMOGGIA, 1 WIRE DOOR and ALUMINUM WITH 2 RIPIANI:

- structure and wood paneled panels in standard colors: CHERRY , WENGE ', LACQUERED OPACO in RAL COLORS ;
- Rear lift with 2 shelves ;
- 2 drawer units with separators mounted on guides;
- sliding hopper;
- swing door and internal adjustable shelf ;
- rubber-profile edges;
- $\circ\;$  mounted on wheels with diameter 50 mm.