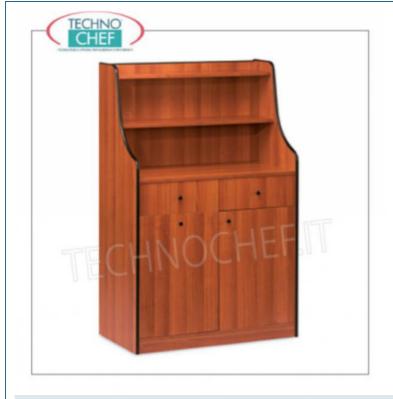

## PROFESSIONAL DESCRIPTION

NOBILITATED WOODEN SERVICE MOBILE, WITH 2 PORTABLE CASSETTE, SLIDING TRAMOGGIA, 1 WIRE DOOR and ALUMINUM WITH 2 RIPIANI:

- structure and wood paneled panels in standard colors: CHERRY , WENGE ', LACQUERED OPACO in RAL COLORS ;
- Rear lift with 2 shelves ;
- 2 drawer units with separators mounted on guides;
- sliding hopper;
- swing door and internal adjustable shelf ;
- rubber-profile edges;
- $\circ\;$  mounted on wheels with diameter 50 mm.

## **CEMade logo in ITALY**

|                       | TECHNIC                 | AL CARD                                                                                                           |                                                                                  |
|-----------------------|-------------------------|-------------------------------------------------------------------------------------------------------------------|----------------------------------------------------------------------------------|
| breadth (mm) 940      |                         | 940                                                                                                               |                                                                                  |
| <b>depth (mm)</b> 480 |                         | 480                                                                                                               |                                                                                  |
| height (mm) 1450      |                         |                                                                                                                   |                                                                                  |
|                       | AVAILABL                | E MODELS                                                                                                          |                                                                                  |
| MC-1606               | 2 cutlery drawers, slic | <b>iture</b><br>ERRY-colored melamine wood, with<br>ding hopper, 1 hinged door and<br>elves, dim.mm.940x480x1450h | € 696,70<br>VAT escluded<br>Shipping to be calculed<br>Delivery from 4 to 9 days |
| MC-1606W              |                         | in WENGE 'melamine wood, with 2 ng hopper, 1 hinged door and 2                                                    | € 708,24<br>VAT escluded<br>Shipping to be calculed<br>Delivery from 4 to 9 days |

## Room service furniture

Hall service cabinet matt lacquered in RAL colors, with 2 cutlery drawers, sliding hopper, 1 hinged door and raised door with 2 shelves, dim.mm.940x480x1450h

Delivery from 4 to 9 days