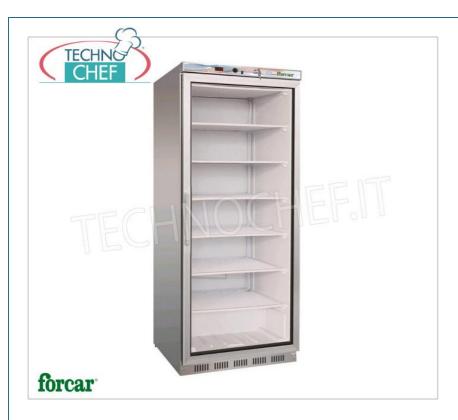

Services and Technologies for professional catering since 1973

| CODE          | DESCRIPTION                                                                                                                                                                                                                           | PRICE/DELIVERY                                                                |
|---------------|---------------------------------------------------------------------------------------------------------------------------------------------------------------------------------------------------------------------------------------|-------------------------------------------------------------------------------|
| FO-G-EF600GSS | Freezer-Freezer Cabinet 1 glass door, Static with FIXED EVAPORATING GRILLED SHELVES, ECO Line, external structure in stainless steel, 555 lt, Temp18°/-22°C, Gas R290, Class C, V.230/1 , Kw.0,48, Weight 94 Kg, dim.mm.777x695x1895h | € 1.075,68  VAT escluded  Shipping to be calculed  Delivery from 8 to 15 days |

## PROFESSIONAL DESCRIPTION

FREEZER-FREEZER CABINET 1 GLASS DOOR, capacity 555 lt, operating temperature -18°/-22°C, ECO Line, Class C:

.

- $\circ \ \ \text{external structure in stainless steel} \ ;$
- o interior in ABS;
- external bottom and back panels in galvanized sheet metal;
- capacity 555 litres;
- operating temperature -18°/-22°C;
- temperature control via thermostat;
- $\circ$  static refrigeration with FIXED EVAPORATING GRILLED SHELFs;
- ECOLOGICAL Refrigerating Group with R290 Gas;
- Energy class C;
- manual defrost;
- o insulation thickness 60 mm;
- max temperature: +32°C
- max ambient humidity: 55% HR;
- internal LED light ;
- $\circ~$  lock with key as standard;
- internal dimensions 657x580x1660h.

## Supplied:

n°6 fixed EVAPORATING GRILLING shelves

CE mark Made in ASIA

| Monofase<br>V 230/1 |
|---------------------|
| V 230/1             |
|                     |
| 50                  |
| 0,48                |
| 94                  |
| 111                 |
| 777                 |
| 695                 |
| 1895                |
| (                   |