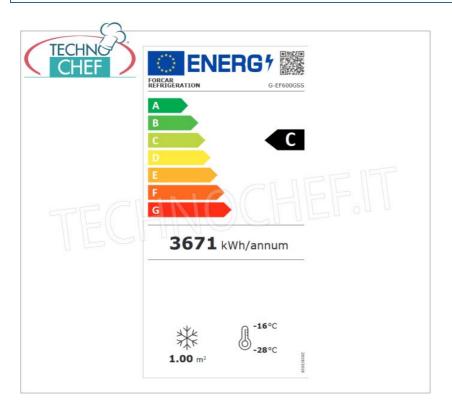

Services and Technologies for professional catering since 1973

| CODE          | DESCRIPTION                                                                                                                                                                                                                           | PRICE/DELIVERY                                                                |
|---------------|---------------------------------------------------------------------------------------------------------------------------------------------------------------------------------------------------------------------------------------|-------------------------------------------------------------------------------|
| FO-G-EF600GSS | Freezer-Freezer Cabinet 1 glass door, Static with FIXED EVAPORATING GRILLED SHELVES, ECO Line, external structure in stainless steel, 555 lt, Temp18°/-22°C, Gas R290, Class C, V.230/1 , Kw.0,48, Weight 94 Kg, dim.mm.777x695x1895h | € 1.075,68  VAT escluded  Shipping to be calculed  Delivery from 8 to 15 days |

## PROFESSIONAL DESCRIPTION

FREEZER-FREEZER CABINET 1 GLASS DOOR, capacity 555 lt, operating temperature -18°/-22°C, ECO Line, Class C:

.

- $\circ \ \ \text{external structure in stainless steel} \ ;$
- o interior in ABS;
- external bottom and back panels in galvanized sheet metal;
- capacity 555 litres;
- operating temperature -18°/-22°C;
- temperature control via thermostat;
- $\circ$  static refrigeration with FIXED EVAPORATING GRILLED SHELFs;
- ECOLOGICAL Refrigerating Group with R290 Gas;
- Energy class C;
- manual defrost;
- o insulation thickness 60 mm;
- max temperature: +32°C
- max ambient humidity: 55% HR;
- internal LED light ;
- $\circ~$  lock with key as standard;
- internal dimensions 657x580x1660h.