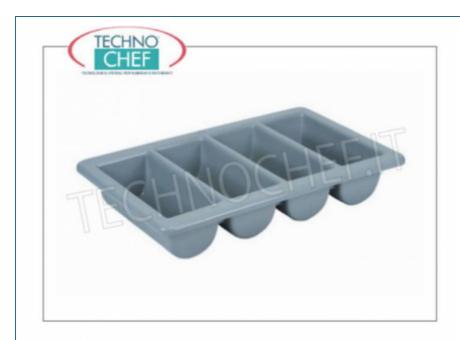

Services and Technologies for professional catering since 1973

| CODE      | DESCRIPTION                                                                      | PRICE/DELIVERY                                     |
|-----------|----------------------------------------------------------------------------------|----------------------------------------------------|
| KR-1128-0 | Cutlery tray with 4 compartments in food-grade polyethylene, dim.mm.530x325x100h | € 11,30<br>VAT escluded<br>Shipping to be calculed |
|           |                                                                                  | <b>Delivery</b> from 4 to 9 days                   |

## Mod.KR-1128/0 - 4-DIP CUTLERY IN FOOD POLYETHYLENE

| 110anat 1216/6 4 5h 60112ht ht 1005 10112ht |     |  |
|---------------------------------------------|-----|--|
| TECHNICAL CARD                              |     |  |
| breadth (mm)                                | 530 |  |
| depth (mm)                                  | 325 |  |
| height (mm)                                 | 100 |  |
|                                             |     |  |