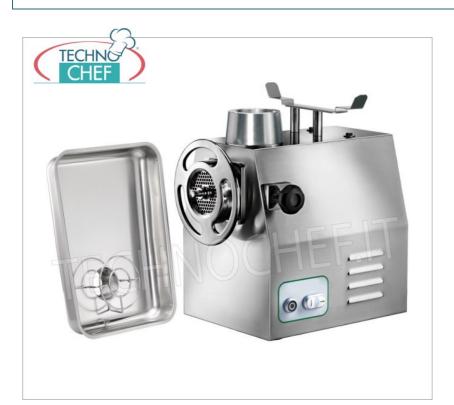

# Professional CARENATO MINCER 'TYPE 32' production 500 kg / h, FIMAR brand:

- stainless steel structure ;
- $\circ\:$  hopper and stainless steel mold ;
- Removable STAINLESS STEEL meat grinding unit;
- $\circ~$  meat inlet 'Type 32', diameter 76 mm ;
- reducer with gears in oil bath;
- supplied with: 99 mm diameter stainless steel mold with 6 mm diameter holes and self-sharpening stainless steel knife.
- $\circ\:$  Accessories: perforated plates and knives, funnels for bagging diameter 20 mm 30 mm.
- CE standards

# CARENATO TYPE 32 meat mincer, stainless steel meat mincing unit, yield 500 kg / h, SINGLE PHASE V.230 / 1

Meat mincer with stainless steel structure, mincing unit and stainless steel hopper, TYPE 32' mouth, meat inlet diameter 52 mm, HOURLY PRODUCTION 500 kg / h, SINGLE-PHASE VERSION V 230/1, Kw 2,2, weight 53 kg, dimensions mm 490x340x530h