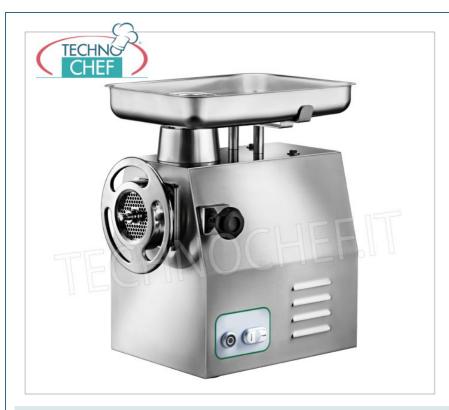

# Professional CARENATO MINCER 'TYPE 32' production 500 kg / h, FIMAR brand:

- stainless steel structure ;
- $\circ\:$  hopper and stainless steel mold ;
- Removable STAINLESS STEEL meat grinding unit;
- $\circ~$  meat inlet 'Type 32', diameter 76 mm ;
- reducer with gears in oil bath;
- supplied with: 99 mm diameter stainless steel mold with 6 mm diameter holes and self-sharpening stainless steel knife.
- $\circ\:$  Accessories: perforated plates and knives, funnels for bagging diameter 20 mm 30 mm.
- CE standards

### **AVAILABLE MODELS**

CARENATO TYPE 32 meat mincer, stainless steel meat mincing unit, yield 500 kg / h, THREE-PHASE V.380 / 3

Meat mincer with structure in stainless steel, mincing unit and hopper in stainless steel, TYPE 32' mouth, meat inlet diameter 52 mm, HOURLY PRODUCTION 500 kg / h, THREE-PHASE VERSION V 380/3, Kw 2,2, weight 43 kg, dimensions mm 490x340x530h