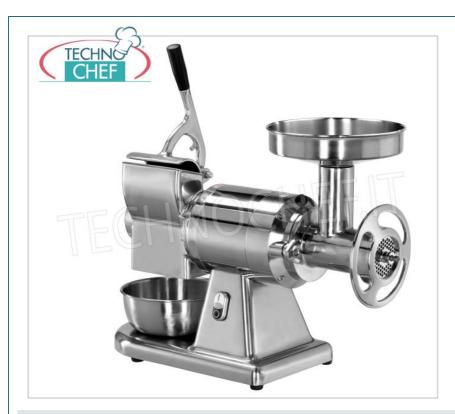

# COMBINED MEAT MINCER-GRATER 'Type 22' in single-phase or three-phase version:

- polished aluminum structure ;
- stainless steel meat hopper;
- FULLY REMOVABLE stainless steel meat grinding unit;
- $\circ\,$  Molds with different perforations to obtain Swiss, meatballs, ragù, frankfurters , etc.,
- grater with steel roller for processing cheese , bread , biscuits , dried fruit , etc.,
- hourly production: meat grinder 250 kg/h grater 40 kg/h;
- reduction gear with oil bath gears;
- lower protection grid in the grater mouth ;
- microswitch on the grater lever according to European Directives;
- $\circ$  meat inlet mouth 'Type 22', diameter 52 mm ;
- Supplied:
- $\circ\,$  Stainless steel molds ( 6 mm diameter holes ) and self-sharpening stainless steel knife .
- OPTIONAL ACCESSORIES
- o reverse.
- o Molds with holes of various sizes,
- knives,
- $\circ~$  funnels for stuffing diameter 15 mm 20 mm 30 mm.

#### **MADE IN ITALY**

| MAPE IN TIAL!     |     |
|-------------------|-----|
| TECHNICAL CARD    |     |
| net weight (Kg)   | 27  |
| gross weight (Kg) | 30  |
| breadth (mm)      | 630 |
| depth (mm)        | 350 |
| height (mm)       | 520 |