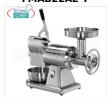

### FMAB22AE-T

Type 22 meat mincer, removable stainless steel meat grinding unit, three-phase V. 380/3+N
Combined MEAT MINCER / GRATER TYPE 22' in Polished Aluminium, Production: MEAT MINCER 250 Kg/h, GRATER 40 Kg/h, with FULLY REMOVABLE STAINLESS STEEL MEAT GRINDING GROUP, V. 380/3+N, Kw 1.1, dimensions mm 630x350x520h