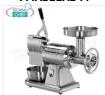

# FMAB22AE-M

Meat mincer-Grater Type 22, Removable stainless steel mincer body, Single-phase V. 230/1
Combined MEAT MINCER / GRATER 'TYPE 22' in Polished Aluminium, Production: MEAT MINCER 250 Kg/h, GRATER 40 Kg/h, with FULLY REMOVABLE STAINLESS STEEL MEAT GRINDING GROUP, V. 230/1, Kw 1.1 - dimensions 630x350x520h mm