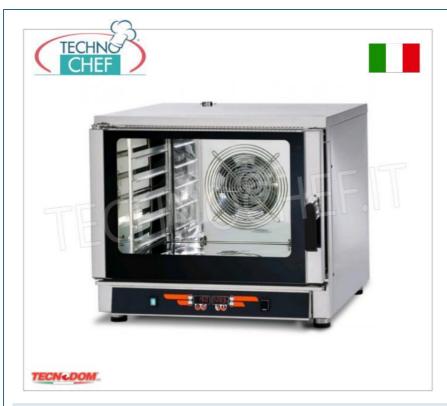

## PROFESSIONAL DESCRIPTION

ELECTRIC CONVECTION OVEN for GASTRONOMY and PASTRY, NERONE line, version with MANUAL CONTROLS , available with and without HUMIDIFICATION DEVICE :

- $\circ~$  interior and exterior in stainless steel with external finishes in Scoth Bright ;
- room with rounded corners;
- cooking chamber dimensions 680x480x440h ;
- capacity 5 Gastro-Norm 1/1 or 600x400 mm trays (not included) , 80 mm pitch ;
- $\circ~$  ventilation in the cooking chamber with reverse direction fan ;
- 280° thermostat;
- mechanical control panel;
- electronic card with 9 cooking programs ;
- $\circ\,$  needle probe for core cooking and cooking at  $\Delta$  T° ;
- door opening on the right (on the left on request);
- cold door with low-emissivity glass (openable internal glass);
- cooling function at the end of cooking ;
- condensation collection tray on door;
- door opening sensor;
- manual or automatic steam injection ;
- interior lighting ;
- extractable anti-tipping tray guides;
- interlocking door seal.

|                   | depth (mm) 910<br>height (mm) 750                                                                                                                                                                                                                                                                        |                                                                                     |
|-------------------|----------------------------------------------------------------------------------------------------------------------------------------------------------------------------------------------------------------------------------------------------------------------------------------------------------|-------------------------------------------------------------------------------------|
|                   |                                                                                                                                                                                                                                                                                                          |                                                                                     |
|                   | AVAILABLE MODELS                                                                                                                                                                                                                                                                                         |                                                                                     |
| TD-FEM05NEMIDVH2O | TECNODOM-OVEN CONVECTION-STEAM Electric, 5<br>trays GN1/1 or 60x40 cm, with HUMIDIFIER, mod.<br>NERONE MID 5 MEC H2O<br>ELECTRIC CONVECTION-STEAM OVEN, capacity 5<br>Gastro-Norm 1/1 or 600x400 mm trays (excluded),<br>MECHANICAL CONTROLS, V.400/3 + N, Kw.6,45, Weight<br>87 Kg, dim.mm.840x910x750h | € 1.622,42<br>VAT escluded<br>Shipping to be calculed<br>Delivery from 8 to 15 days |
| TD-FEMO5NEMIDV    | TECNODOM-CONVECTION OVEN Electric, 5 GN1/1<br>or 600x400 mm trays, MECHANICAL CONTROLS,<br>mod. NERONE MID 5 MEC,<br>CONVECTION OVEN Electric, capacity 5 Gastro-Norm 1/1<br>or 600x400 mm trays (excluded), MECHANICAL<br>CONTROLS, V.400/3 + N, Kw.6,45, Weight 87 Kg,<br>dim.mm.840x910x750h          | € 1.610,41<br>VAT escluded<br>Shipping to be calculed<br>Delivery from 8 to 15 days |
|                   | TECHNICAL CARD                                                                                                                                                                                                                                                                                           |                                                                                     |
| CODE/PICTURES     | DESCRIPTION                                                                                                                                                                                                                                                                                              | PRICE/DELIVER                                                                       |
| TD-FOGRGGN        | <b>GN 1/1 chromed grill</b><br>Gastro-Norm chromed grill 1/1 (mm 530x325)                                                                                                                                                                                                                                | € 33,11<br>VAT escluded<br>Shipping to be calculed<br>Delivery from 4 to 9 days     |
| TD-FOGRGPS        |                                                                                                                                                                                                                                                                                                          | € 41,39                                                                             |
| (TECHNO)          |                                                                                                                                                                                                                                                                                                          | VAT escluded<br>Shipping to be calculed                                             |
|                   | <b>Chrome Pastry Grid</b><br>Chromed grill for pastry (mm 600x400)                                                                                                                                                                                                                                       | Delivery from 4 to 9 days                                                           |
| TD-FOTGLPAS       | <b>Aluminum Pastry Tray</b><br>Aluminum tray for pastry (mm 600x400)                                                                                                                                                                                                                                     | € 53,28<br>VAT escluded<br>Shipping to be calculed<br>Delivery from 4 to 9 days     |
|                   |                                                                                                                                                                                                                                                                                                          |                                                                                     |
| TD-BIGN1/1-65     |                                                                                                                                                                                                                                                                                                          | € 57,37<br>VAT escluded                                                             |
|                   | <b>GN 1/1 stainless steel tray</b><br>Gastro-Norm 1/1 stainless steel tray (mm 530x325x65h)                                                                                                                                                                                                              | Shipping to be calculed<br>Delivery from 4 to 9 days                                |
| TD-KITPIETRANEGN  |                                                                                                                                                                                                                                                                                                          | € 208,95<br>VAT escluded<br>Shipping to be calculed                                 |
| Canocer           | <b>GN 1/1 refractory stone plate</b><br>Gastro-Norm 1/1 refractory stone plate (mm<br>530x325x15)                                                                                                                                                                                                        | <b>Delivery</b> from 4 to 9 days                                                    |