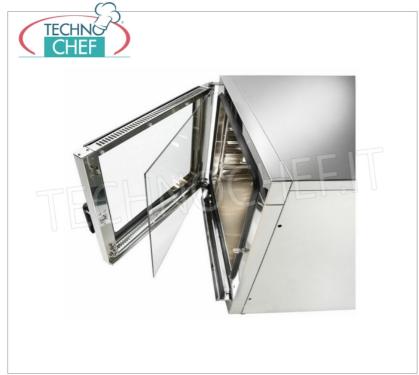

## PROFESSIONAL DESCRIPTION

ELECTRIC CONVECTION OVEN for GASTRONOMY and PASTRY, NERONE line, version with MANUAL CONTROLS , available with and without HUMIDIFICATION DEVICE :

- $\circ~$  interior and exterior in stainless steel with external finishes in Scoth Bright ;
- room with rounded corners;
- cooking chamber dimensions 680x480x440h ;
- capacity 5 Gastro-Norm 1/1 or 600x400 mm trays (not included) , 80 mm pitch ;
- $\circ~$  ventilation in the cooking chamber with reverse direction fan ;
- 280° thermostat;
- mechanical control panel;
- electronic card with 9 cooking programs ;
- $\circ\,$  needle probe for core cooking and cooking at  $\Delta$  T° ;
- door opening on the right (on the left on request);
- cold door with low-emissivity glass (openable internal glass);
- cooling function at the end of cooking ;
- condensation collection tray on door;
- door opening sensor;
- manual or automatic steam injection ;
- interior lighting ;
- extractable anti-tipping tray guides;
- interlocking door seal.