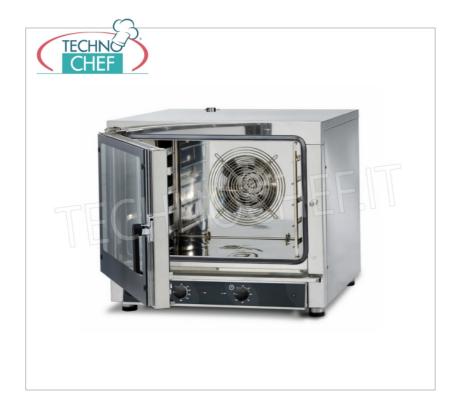

## PROFESSIONAL DESCRIPTION

ELECTRIC CONVECTION OVEN for GASTRONOMY and PASTRY, NERONE line, version with MANUAL CONTROLS , available with and without HUMIDIFICATION DEVICE :

- $\circ~$  interior and exterior in stainless steel with external finishes in Scoth Bright ;
- room with rounded corners;
- cooking chamber dimensions 680x480x440h ;
- capacity 5 Gastro-Norm 1/1 or 600x400 mm trays (not included) , 80 mm pitch ;
- $\circ~$  ventilation in the cooking chamber with reverse direction fan ;
- 280° thermostat;
- mechanical control panel;
- electronic card with 9 cooking programs ;
- $\circ\,$  needle probe for core cooking and cooking at  $\Delta$  T° ;
- door opening on the right (on the left on request);
- cold door with low-emissivity glass (openable internal glass);
- cooling function at the end of cooking ;
- condensation collection tray on door;
- door opening sensor;
- manual or automatic steam injection ;
- interior lighting ;
- extractable anti-tipping tray guides;
- interlocking door seal.

|                   | depth (mm) 910<br>height (mm) 750                                                                                                                                                                                                                                                                        |                                                                                     |
|-------------------|----------------------------------------------------------------------------------------------------------------------------------------------------------------------------------------------------------------------------------------------------------------------------------------------------------|-------------------------------------------------------------------------------------|
|                   |                                                                                                                                                                                                                                                                                                          |                                                                                     |
|                   | AVAILABLE MODELS                                                                                                                                                                                                                                                                                         |                                                                                     |
| TD-FEM05NEMIDVH2O | TECNODOM-OVEN CONVECTION-STEAM Electric, 5<br>trays GN1/1 or 60x40 cm, with HUMIDIFIER, mod.<br>NERONE MID 5 MEC H2O<br>ELECTRIC CONVECTION-STEAM OVEN, capacity 5<br>Gastro-Norm 1/1 or 600x400 mm trays (excluded),<br>MECHANICAL CONTROLS, V.400/3 + N, Kw.6,45, Weight<br>87 Kg, dim.mm.840x910x750h | € 1.622,42<br>VAT escluded<br>Shipping to be calculed<br>Delivery from 8 to 15 days |
| TD-FEMO5NEMIDV    | TECNODOM-CONVECTION OVEN Electric, 5 GN1/1<br>or 600x400 mm trays, MECHANICAL CONTROLS,<br>mod. NERONE MID 5 MEC,<br>CONVECTION OVEN Electric, capacity 5 Gastro-Norm 1/1<br>or 600x400 mm trays (excluded), MECHANICAL<br>CONTROLS, V.400/3 + N, Kw.6,45, Weight 87 Kg,<br>dim.mm.840x910x750h          | € 1.610,41<br>VAT escluded<br>Shipping to be calculed<br>Delivery from 8 to 15 days |
|                   | TECHNICAL CARD                                                                                                                                                                                                                                                                                           |                                                                                     |
| CODE/PICTURES     | DESCRIPTION                                                                                                                                                                                                                                                                                              | PRICE/DELIVER                                                                       |
| TD-FOGRGGN        | <b>GN 1/1 chromed grill</b><br>Gastro-Norm chromed grill 1/1 (mm 530x325)                                                                                                                                                                                                                                | € 33,11<br>VAT escluded<br>Shipping to be calculed<br>Delivery from 4 to 9 days     |
| TD-FOGRGPS        |                                                                                                                                                                                                                                                                                                          | € 41,39                                                                             |
| (TECHNO)          |                                                                                                                                                                                                                                                                                                          | VAT escluded<br>Shipping to be calculed                                             |
|                   | <b>Chrome Pastry Grid</b><br>Chromed grill for pastry (mm 600x400)                                                                                                                                                                                                                                       | Delivery from 4 to 9 days                                                           |
| TD-FOTGLPAS       | <b>Aluminum Pastry Tray</b><br>Aluminum tray for pastry (mm 600x400)                                                                                                                                                                                                                                     | € 53,28<br>VAT escluded<br>Shipping to be calculed<br>Delivery from 4 to 9 days     |
|                   |                                                                                                                                                                                                                                                                                                          |                                                                                     |
| TD-BIGN1/1-65     |                                                                                                                                                                                                                                                                                                          | € 57,37<br>VAT escluded                                                             |
|                   | <b>GN 1/1 stainless steel tray</b><br>Gastro-Norm 1/1 stainless steel tray (mm 530x325x65h)                                                                                                                                                                                                              | Shipping to be calculed<br>Delivery from 4 to 9 days                                |
| TD-KITPIETRANEGN  |                                                                                                                                                                                                                                                                                                          | € 208,95<br>VAT escluded<br>Shipping to be calculed                                 |
| Canocer           | <b>GN 1/1 refractory stone plate</b><br>Gastro-Norm 1/1 refractory stone plate (mm<br>530x325x15)                                                                                                                                                                                                        | <b>Delivery</b> from 4 to 9 days                                                    |