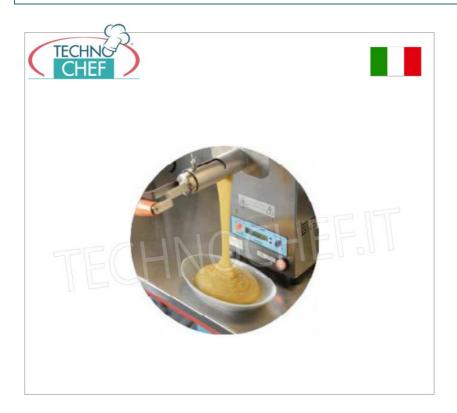

## PROFESSIONAL DESCRIPTION

Automatic polenta cooking machine - useful and innovative system that allows you to cook polenta and always serve it fluidly and as if it had just been made .

- Production: 30 kg/hour (120 portions of 250 gr.)
- o Recommended water/flour ratio: 3.5 liters / 1 kg
- $\circ \ \ \text{Structure completely in stainless steel}$
- No dispersion of humidity, so it is recommended to use the 20-25% less water, compared to the doses recommended on the packaging
- o Professional engine
- o Ingredient container capacity: 24 liters of water/ 6 kg of flour/ 240 g of salt
- Electromechanical controls operable by the operator (Thermostat + Mixer)
- Production time: 100 minutes
- Self-cleaning tap
- Easily removable to facilitate cleaning of the product