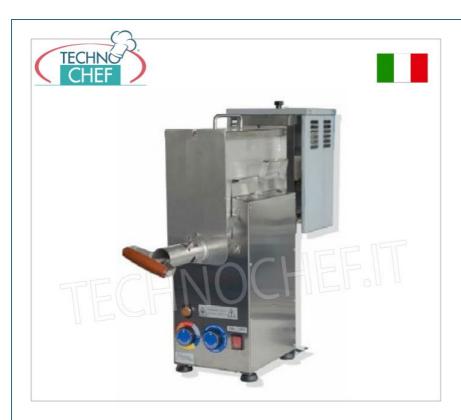

## PROFESSIONAL DESCRIPTION

Automatic polenta cooking machine - useful and innovative system that allows you to cook polenta and always serve it fluidly and as if it had just been made .

- Production: 30 kg/hour (120 portions of 250 gr.)
- o Recommended water/flour ratio: 3.5 liters / 1 kg
- $\circ \ \ \text{Structure completely in stainless steel}$
- No dispersion of humidity, so it is recommended to use the 20-25% less water, compared to the doses recommended on the packaging
- o Professional engine
- o Ingredient container capacity: 24 liters of water/ 6 kg of flour/ 240 g of salt
- Electromechanical controls operable by the operator (Thermostat + Mixer)
- Production time: 100 minutes
- Self-cleaning tap
- Easily removable to facilitate cleaning of the product

## CE standards Made in Italy

| TECHNICAL CARD            |          |  |
|---------------------------|----------|--|
| power supply              | Monofase |  |
| Volts                     | V 230/1  |  |
| frequency (Hz)            | 5060     |  |
| motor power capacity (Kw) | 2,2      |  |
| net weight (Kg)           | 50       |  |
| breadth (mm)              | 250      |  |
| depth (mm)                | 1000     |  |
|                           |          |  |