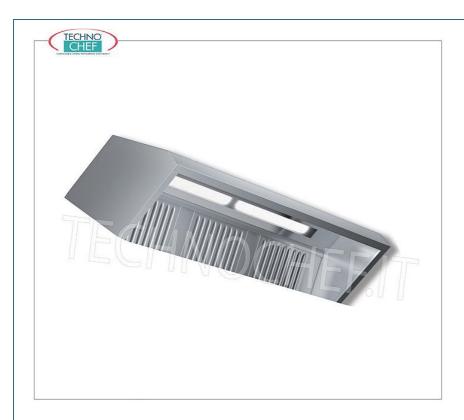

## Wall mounted aspiration hoods with motor, Depth line 900 mm

Stainless steel 430 aspiration hood with motor, with 2 labyrinth grease filters, V.230 / 1, Kw.0,147, Weight 60 Kg, dim.mm.1200x900x450h

### AIF-DSPME11/12