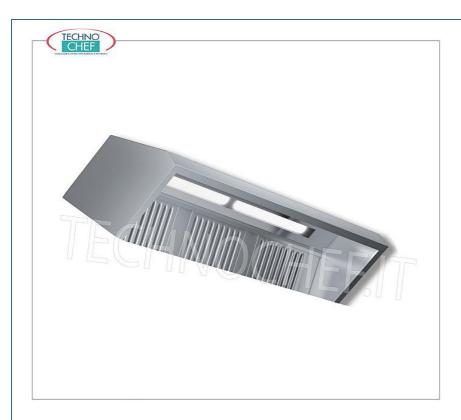

## Extruded Hoods with Engine, Extreme Line 1100 mm

Stainless steel 430 aspiration hood with motor, with 2 labyrinth grease filters, V.230 / 1, Kw.0,147, Weight 68 Kg, dim.mm.1200x1100x450h

€ 568,76

VAT escluded

Shipping to be calculed

**Delivery** from 8 to 15 days

AIF-DSPME14/12

**Drain Hood with Engine, Deep Line 1400 mm**Stainless steel 430 aspiration hood with motor, with 2 labyrinthine grease filters, V.230 / 1, Kw.0,147, Weight 78 Kg, dim.mm.1200x1400x450h