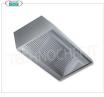

# Wall mounted aspiration hoods with motor, Depth line 900 $\ensuremath{\mathsf{mm}}$

Stainless steel 430 aspiration hood with motor, with 2 labyrinth grease filters, V.230 / 1, Kw.0,147, Weight 60 Kg, dim.mm.1200x900x450h