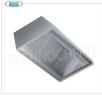

## Extruded Hoods with Engine, Extreme Line 1100 mm

Stainless steel 430 aspiration hood with motor, with 2 labyrinth grease filters, V.230 / 1, Kw.0,147, Weight 68 Kg, dim.mm.1200x1100x450h

€ 568,76

VAT escluded