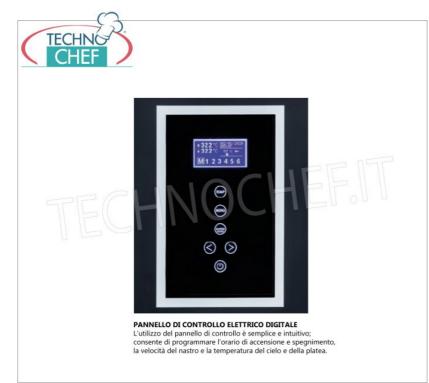

Services and Technologies for professional catering since 1973

- Furthermore, the temperature is monitored by a **PT1000** probe.
- Stainless steel mesh belt with adjustable speed .
- Easy to read, intuitive digital control panel, allows you to program ON and OFF, and control all the functions of the machine.
- Possibility of superimposing up to 3 rooms.