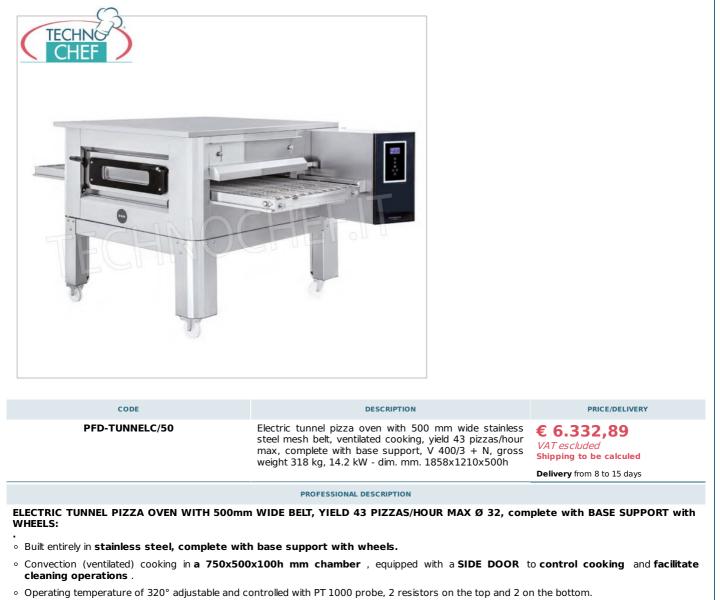

Services and Technologies for professional catering since 1973

- Furthermore, the temperature is monitored by a **PT1000** probe.
- Stainless steel mesh belt with adjustable speed .
- Easy to read, intuitive digital control panel, allows you to program ON and OFF, and control all the functions of the machine.
- Possibility of superimposing up to 3 rooms.