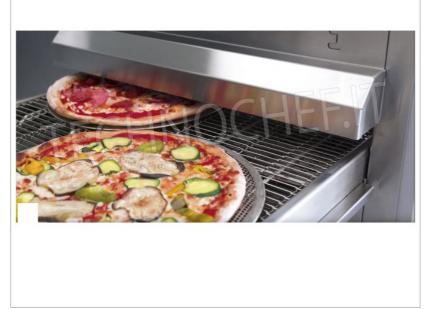

| TECHNOCHEF - Low Stand Inox Support Stand,<br>Mod.SBC / 50 |                                                                                                       | € 369,15<br>VAT escluded<br>Shipping to be calculed |
| A CONTRACT OF A | Stainless steel suppo<br>with brake) low version           | rt stand complete with 4 wheels (2<br>on for 3 overlapping tunnel ovens<br>3 Kg, dim.mm.850x1040x270h | <b>Delivery</b> from 4 to 9 days                    |