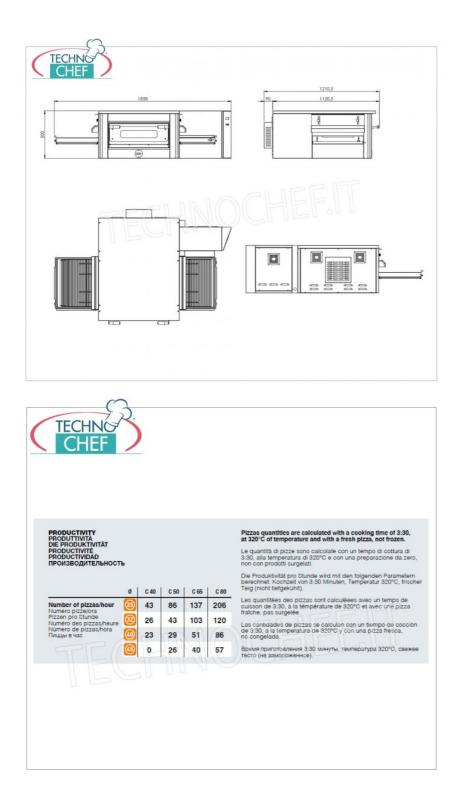

|                                                                                                                                                                                                                                                                                                                                                                                                                                                                                                                                                                                                                                                                                                                                                                                                                                                                                                                                                                                                                                                                                                                                                                                                                                                                                                                                                                                                                                                                                                                                                                                                                                                                                                                                                                                                                                                                                                                                                                                                                                                                                                                               | gross weight (Kg)                                          | 318                                                                                                   |                                                     |
|-------------------------------------------------------------------------------------------------------------------------------------------------------------------------------------------------------------------------------------------------------------------------------------------------------------------------------------------------------------------------------------------------------------------------------------------------------------------------------------------------------------------------------------------------------------------------------------------------------------------------------------------------------------------------------------------------------------------------------------------------------------------------------------------------------------------------------------------------------------------------------------------------------------------------------------------------------------------------------------------------------------------------------------------------------------------------------------------------------------------------------------------------------------------------------------------------------------------------------------------------------------------------------------------------------------------------------------------------------------------------------------------------------------------------------------------------------------------------------------------------------------------------------------------------------------------------------------------------------------------------------------------------------------------------------------------------------------------------------------------------------------------------------------------------------------------------------------------------------------------------------------------------------------------------------------------------------------------------------------------------------------------------------------------------------------------------------------------------------------------------------|------------------------------------------------------------|-------------------------------------------------------------------------------------------------------|-----------------------------------------------------|
|                                                                                                                                                                                                                                                                                                                                                                                                                                                                                                                                                                                                                                                                                                                                                                                                                                                                                                                                                                                                                                                                                                                                                                                                                                                                                                                                                                                                                                                                                                                                                                                                                                                                                                                                                                                                                                                                                                                                                                                                                                                                                                                               | breadth (mm)                                               | 1858                                                                                                  |                                                     |
|                                                                                                                                                                                                                                                                                                                                                                                                                                                                                                                                                                                                                                                                                                                                                                                                                                                                                                                                                                                                                                                                                                                                                                                                                                                                                                                                                                                                                                                                                                                                                                                                                                                                                                                                                                                                                                                                                                                                                                                                                                                                                                                               | depth (mm)                                                 | 1210                                                                                                  |                                                     |
|                                                                                                                                                                                                                                                                                                                                                                                                                                                                                                                                                                                                                                                                                                                                                                                                                                                                                                                                                                                                                                                                                                                                                                                                                                                                                                                                                                                                                                                                                                                                                                                                                                                                                                                                                                                                                                                                                                                                                                                                                                                                                                                               | height (mm)                                                | 500                                                                                                   |                                                     |
|                                                                                                                                                                                                                                                                                                                                                                                                                                                                                                                                                                                                                                                                                                                                                                                                                                                                                                                                                                                                                                                                                                                                                                                                                                                                                                                                                                                                                                                                                                                                                                                                                                                                                                                                                                                                                                                                                                                                                                                                                                                                                                                               | TECHNIC                                                    | AL CARD                                                                                               |                                                     |
| CODE/PICTURES                                                                                                                                                                                                                                                                                                                                                                                                                                                                                                                                                                                                                                                                                                                                                                                                                                                                                                                                                                                                                                                                                                                                                                                                                                                                                                                                                                                                                                                                                                                                                                                                                                                                                                                                                                                                                                                                                                                                                                                                                                                                                                                 |                                                            | DESCRIPTION                                                                                           | PRICE/DELIVERY                                      |
| PFD-SBC/50                                                                                                                                                                                                                                                                                                                                                                                                                                                                                                                                                                                                                                                                                                                                                                                                                                                                                                                                                                                                                                                                                                                                                                                                                                                                                                                                                                                                                                                                                                                                                                                                                                                                                                                                                                                                                                                                                                                                                                                                                                                                                                                    | TECHNOCHEF - Low Stand Inox Support Stand,<br>Mod.SBC / 50 |                                                                                                       | € 369,15<br>VAT escluded<br>Shipping to be calculed |
| A CONTRACT OF A | Stainless steel suppo<br>with brake) low version           | rt stand complete with 4 wheels (2<br>on for 3 overlapping tunnel ovens<br>3 Kg, dim.mm.850x1040x270h | <b>Delivery</b> from 4 to 9 days                    |