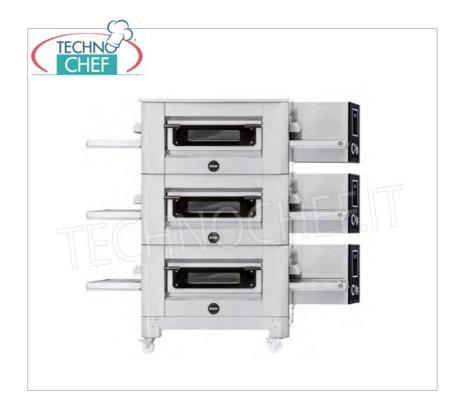

Services and Technologies for professional catering since 1973

- Furthermore, the temperature is monitored by a **PT1000** probe.
- Stainless steel mesh belt with adjustable speed .
- Easy to read, intuitive digital control panel, allows you to program ON and OFF, and control all the functions of the machine.
- Possibility of superimposing up to 3 rooms.

## Accessories/Options:

Low version stainless steel support for 3 stacked ovens