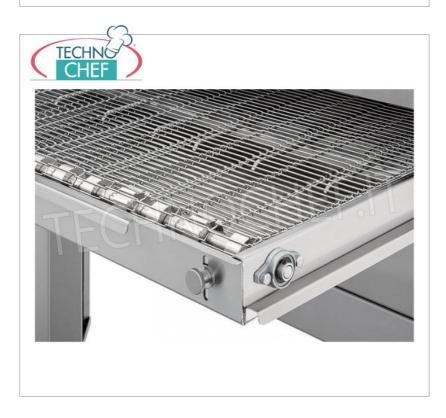

Services and Technologies for professional catering since 1973

- Furthermore, the temperature is monitored by a **PT1000** probe.
- Stainless steel mesh belt with adjustable speed .
- Easy to read, intuitive digital control panel, allows you to program ON and OFF, and control all the functions of the machine.
- Possibility of superimposing up to 3 rooms.