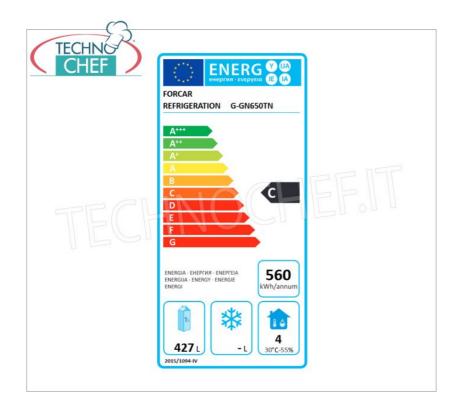

#### CE MARK MADE IN ASIA

| TECHNICAL CARD                                         |                                                          |                                                                                  |
|--------------------------------------------------------|----------------------------------------------------------|----------------------------------------------------------------------------------|
| power supply                                           | Monofase                                                 |                                                                                  |
| Volts                                                  | V 230/1                                                  |                                                                                  |
| frequency (Hz)                                         | 50                                                       |                                                                                  |
| motor power capacity (Kw)                              | 0,315                                                    |                                                                                  |
| net weight (Kg)                                        | 134                                                      |                                                                                  |
| gross weight (Kg)                                      | 0153                                                     |                                                                                  |
| breadth (mm)                                           | 740                                                      |                                                                                  |
| depth (mm)                                             | 830                                                      |                                                                                  |
| height (mm)                                            | 2010                                                     |                                                                                  |
| TECHNICAL CARD                                         |                                                          |                                                                                  |
| CODE/PICTURES                                          | DESCRIPTION                                              | PRICE/DELIVERY                                                                   |
| FO-A64<br>Kit of supports and<br>Kit of supports and g | <b>d guides for trays</b><br>Juides for 600x400 mm trays | € 126,15<br>VAT escluded<br>Shipping to be calculed<br>Delivery from 4 to 9 days |