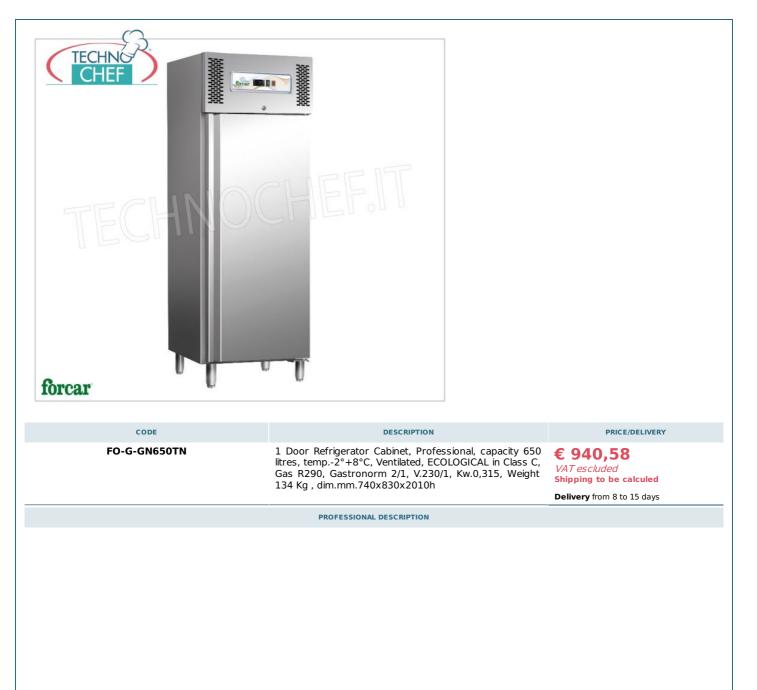

### 1-door REFRIGERATOR CABINET, capacity 650 litres, temperature -2°/+8°C, ECOLOGICAL in Class C :

- made of AISI 304 stainless steel ;
- $\circ~$  insulation thickness 60 mm ;
- chamber bottom with rounded corners;
- external bottom and back panels in galvanized sheet metal;
- door seal removable without tools;
- suitable for containing Gastro-Norm 2/1 grills or containers (650x530 mm);
- operating temperature -2°/+8°C ;
- electronic temperature control with digital thermostat ;
- anti-corrosion treated evaporator;
- ventilated refrigeration ;
- incorporated group;
- evaporator positioned retractably so as to have maximum available space;
- engine compartment with insulated sides;
- ECOLOGICAL Refrigerating Group with R290 gas ;

#### • electric resistance around the door frame to eliminate condensation ;

- automatic defrost with electric resistance and automatic control of the defrost temperature;
- automatic evaporation of condensation water ;
- maximum ambient temperature: +32°C;
- maximum ambient humidity: 55% HR;
- interior light ;
- door with return spring and reversible;
- door lock with key;
- height-adjustable feet in AISI 304 stainless steel;
- internal dimensions 624x685x1396h mm.

#### CE MARK MADE IN ASIA

| TECHNICAL CARD                                         |                                                          |                                                                                  |
|--------------------------------------------------------|----------------------------------------------------------|----------------------------------------------------------------------------------|
| power supply                                           | Monofase                                                 |                                                                                  |
| Volts                                                  | V 230/1                                                  |                                                                                  |
| frequency (Hz)                                         | 50                                                       |                                                                                  |
| motor power capacity (Kw)                              | 0,315                                                    |                                                                                  |
| net weight (Kg)                                        | 134                                                      |                                                                                  |
| gross weight (Kg)                                      | 0153                                                     |                                                                                  |
| breadth (mm)                                           | 740                                                      |                                                                                  |
| depth (mm)                                             | 830                                                      |                                                                                  |
| height (mm)                                            | 2010                                                     |                                                                                  |
| TECHNICAL CARD                                         |                                                          |                                                                                  |
| CODE/PICTURES                                          | DESCRIPTION                                              | PRICE/DELIVERY                                                                   |
| FO-A64<br>Kit of supports and<br>Kit of supports and g | <b>d guides for trays</b><br>Juides for 600x400 mm trays | € 126,15<br>VAT escluded<br>Shipping to be calculed<br>Delivery from 4 to 9 days |