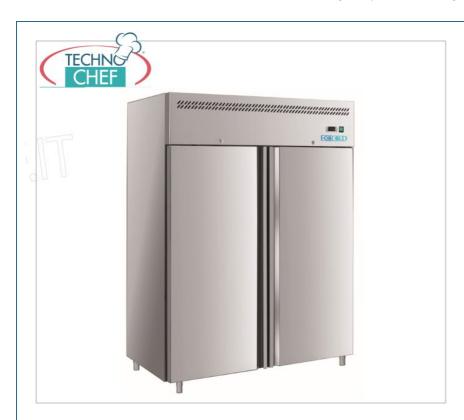

Services and Technologies for professional catering since 1973

CODE DESCRIPTION PRICE/DELIVERY

FC-M-GN1410TN-FC

2-door refrigerated cabinet, with monobloc, plug-in system, lt.1300, Temp.  $+0^{\circ}/+8^{\circ}$ C, ECOLOGICAL in Class D, Gas R290, Ventilated, Gastronorm 2/1, V.230/1, Kw . 0.508, weight 164 kg, dim.mm.1480x830x2010h.

## 2 DOOR REFRIGERATED CABINET, with MONOBLOC, plug-in system, 1300 lt, ventilated, temp. $+0^{\circ}/+8^{\circ}$ C, ECOLOGICAL in Class D:

- made of AISI 201 stainless steel;
- the M line is characterized by: Monobloc refrigeration unit refrigeration group with plug-in system characterized by easy and immediate installation or possible removal/replacement, quieter motor;
- o monobloc protected by stainless steel sheet;
- cabinet with insulation thickness 60 mm;
- chamber bottom with rounded corners;
- external bottom panels in galvanized sheet metal;
- interior light;
- door with return spring;
- door locking with key;
- door seal removable without tools;
- o gross capacity 1300 litres;
- suitable for containing Gastronorm 2/1 grills or containers (650x530 mm);
- operating temperature +0°/+8°C;
- electronic temperature control with digital thermostat;
- anti-corrosion treated evaporator;
- engine compartment with insulated sides;
- ventilated refrigeration;
- automatic defrost;
- automatic evaporation of condensation water;
- ECOLOGICAL Refrigerating Group with R290 Gas;
- maximum ambient temperature: +38°C;
- o maximum ambient humidity: 60% HR;
- Height-adjustable stainless steel feet.