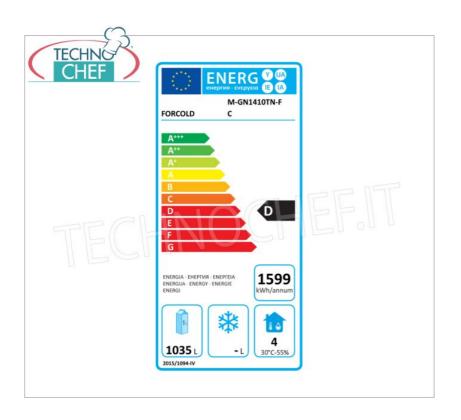

Services and Technologies for professional catering since 1973

CODE DESCRIPTION PRICE/DELIVERY

FC-M-GN1410TN-FC

2-door refrigerated cabinet, with monobloc, plug-in system, lt.1300, Temp.  $+0^{\circ}/+8^{\circ}$ C, ECOLOGICAL in Class D, Gas R290, Ventilated, Gastronorm 2/1, V.230/1, Kw . 0.508, weight 164 kg, dim.mm.1480x830x2010h.

## 2 DOOR REFRIGERATED CABINET, with MONOBLOC, plug-in system, 1300 lt, ventilated, temp. $+0^{\circ}/+8^{\circ}$ C, ECOLOGICAL in Class D:

- made of AISI 201 stainless steel;
- the M line is characterized by: Monobloc refrigeration unit refrigeration group with plug-in system characterized by easy and immediate installation or possible removal/replacement, quieter motor;
- o monobloc protected by stainless steel sheet;
- cabinet with insulation thickness 60 mm;
- chamber bottom with rounded corners;
- external bottom panels in galvanized sheet metal;
- interior light;
- door with return spring;
- door locking with key;
- door seal removable without tools;
- o gross capacity 1300 litres;
- suitable for containing Gastronorm 2/1 grills or containers (650x530 mm);
- operating temperature +0°/+8°C;
- electronic temperature control with digital thermostat;
- anti-corrosion treated evaporator;
- engine compartment with insulated sides;
- ventilated refrigeration;
- automatic defrost;
- automatic evaporation of condensation water;
- ECOLOGICAL Refrigerating Group with R290 Gas;
- maximum ambient temperature: +38°C;
- o maximum ambient humidity: 60% HR;
- Height-adjustable stainless steel feet.