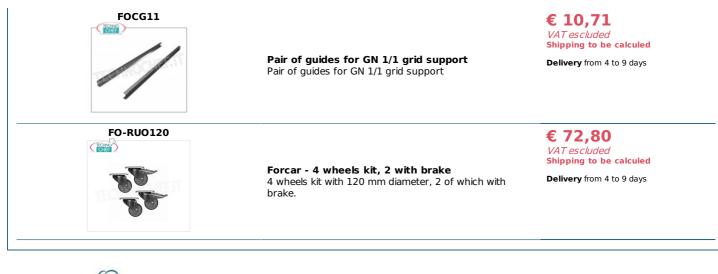

## **Options/Accessories** :

- pair of guides for GN 1/1 grill
- GN 1/1 plasticized grill
- kit of 4 wheels with a diameter of 120 mm, two of which with brakes