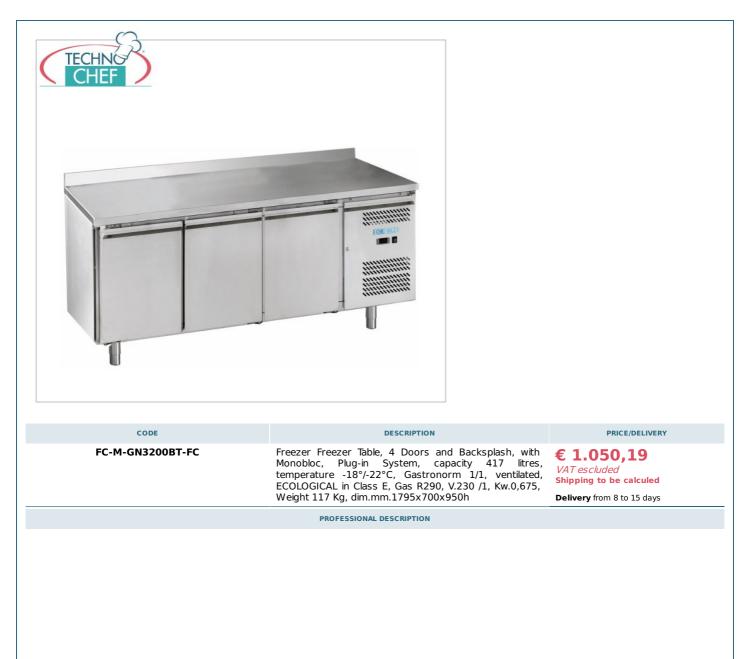

Services and Technologies for professional catering since 1973

FREEZING TABLE - FREEZER, Temp.-18°/-22°C, 3 Doors and Backsplash, with Monobloc, Plug-in System, Gastronorm 1/1 (mm 530x325), ECOLOGICAL in Class E:

- AISI 201 stainless steel structure,
- ventilated refrigeration ;
- compartments suitable for inserting Gastronorm 1/1 grills or trays (530x325 mm);
- the M line is characterized by: Monobloc refrigeration unit refrigeration group with plug-in system characterized by easy and immediate installation or possible removal/replacement;
- monobloc in highly thermally insulating and completely recyclable plastic material;
- door with return spring;
- door seal removable without tools;
- bottom with rounded corners;
- $\circ~$  easy interchangeability of doors with two and three drawer chests;
- $\circ~$  easily extractable drawer units with telescopic stainless steel guides;
- $\circ~$  electronic temperature control with digital thermostat ;
- operating temperature -18°/-22°C;
- electric resistance around the door frame to eliminate condensation;
- $\circ\,$  automatic defrost with electric resistance and automatic control of the defrost temperature ;
- automatic evaporation of condensation water ;
- anti-corrosion treated evaporator;
- height-adjustable stainless steel feet ;
- insulation thickness 60 mm ;
- ECOLOGICAL refrigeration unit with R290 gas ;
- max ambient temperature/humidity: +35 °C / 55%HR;
- internal dimensions (mm): 1335 x 530 x 560h;
- external dimensions (mm): 1795 x 700 x 950h.

## CE mark Made in ASIA

| TECHNICAL CARD            |                                                                   |             |                                                                                |
|---------------------------|-------------------------------------------------------------------|-------------|--------------------------------------------------------------------------------|
| power supply              |                                                                   | Monofase    |                                                                                |
| Volts                     |                                                                   | V 230/1     |                                                                                |
| frequency (Hz)            |                                                                   | 50          |                                                                                |
| motor power capacity (Kw) |                                                                   | 0,675       |                                                                                |
|                           | net weight (Kg)                                                   | 117         |                                                                                |
| gross weight (Kg)         |                                                                   | 137         |                                                                                |
| breadth (mm)              |                                                                   | 1795        |                                                                                |
| depth (mm)                |                                                                   | 700         |                                                                                |
| height (mm)               |                                                                   | 950         |                                                                                |
| TECHNICAL CARD            |                                                                   |             |                                                                                |
| CODE/PICTURES             |                                                                   | DESCRIPTION | PRICE/DELIVERY                                                                 |
| FOGRP11                   | <b>GN 1/1 plasticized grid</b><br>Gastronorm 1/1 plasticized grid |             | € 8,03<br>VAT escluded<br>Shipping to be calculed<br>Delivery from 4 to 9 days |