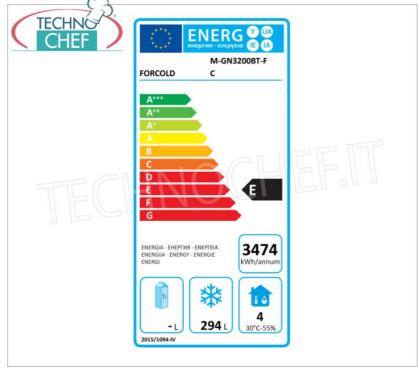

- AISI 201 stainless steel structure,
- ventilated refrigeration ;
- compartments suitable for inserting Gastronorm 1/1 grills or trays (530x325 mm);
- the M line is characterized by: Monobloc refrigeration unit refrigeration group with plug-in system characterized by easy and immediate installation or possible removal/replacement;
- monobloc in highly thermally insulating and completely recyclable plastic material;
- door with return spring;
- door seal removable without tools;
- bottom with rounded corners;
- $\circ~$  easy interchangeability of doors with two and three drawer chests;
- $\circ~$  easily extractable drawer units with telescopic stainless steel guides;
- $\circ~$  electronic temperature control with digital thermostat ;
- operating temperature -18°/-22°C;
- electric resistance around the door frame to eliminate condensation;
- $\circ\,$  automatic defrost with electric resistance and automatic control of the defrost temperature ;
- automatic evaporation of condensation water ;
- anti-corrosion treated evaporator;
- height-adjustable stainless steel feet ;
- insulation thickness 60 mm ;
- ECOLOGICAL refrigeration unit with R290 gas ;
- max ambient temperature/humidity: +35 °C / 55%HR;
- internal dimensions (mm): 1335 x 530 x 560h;
- external dimensions (mm): 1795 x 700 x 950h.