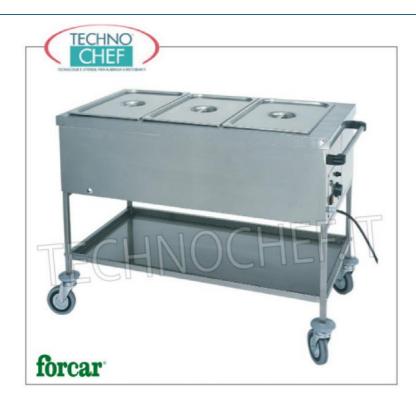

## FO-CTS1761

FORCAR - Technochef, Dry thermal trolley, 3 GN 1/1 containers, Mod.CT51761
Dry thermal trolley in stainless steel, FORCAR brand, with tank for 3 Gastro-Norm 1/1 containers, h 200 mm (excluded) and lower shelf, adjustable thermostat +30°/+90°C, V.230/1, Kw.2.00, dim.mm.1170x650x850h