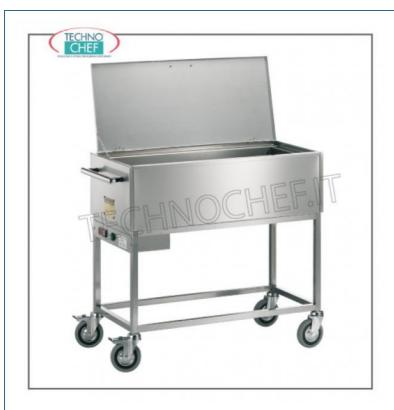

Services and Technologies for professional catering since 1973

| CODE                     | DESCRIPTION                                                                                                                                                                                                                                                       | PRICE/DELIVERY                                                             |
|--------------------------|-------------------------------------------------------------------------------------------------------------------------------------------------------------------------------------------------------------------------------------------------------------------|----------------------------------------------------------------------------|
| MZ014.A                  | Food warming trolley, stainless steel structure on tubular, stainless steel tank with grill, heated bain-marie with electric resistance, drain tap, N 50 places, for 4 GN 1/1 containers (excluded), V.230 / 1, W 2000, tank height cm . 24, dim.mm.1500x640x900h | € 767,16  VAT escluded  Shipping to be calculed  Delivery from 4 to 9 days |
| PROFESSIONAL DESCRIPTION |                                                                                                                                                                                                                                                                   |                                                                            |

## Counter food warming trolley, seating capacity n. 50:

- structure in AISI 304 18/10 stainless steel sheet on tubular :
- $\circ~$  stainless steel bain-marie tank with grill to place the containers;
- water drain tap;
- suitable for 4 Gastro-Norm 1/1 pans (not included);
- $\circ~$  bain-marie heating with immersed resistance element protected by a grid;
- wheels Ø 125 mm in gray rubber.