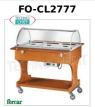

### **FORCAR - Technochef, WALNUT-colored hot trolley in bain-marie, Mod.CL2777** WALNUT-colored wooden hot bain-marie display trolley, FORCAR brand, complete with plexiglass dome, 2 support shelves and lower shelf, capacity 3 GN 1/1 sources (widday) temperature 20.0 (100.0 C

support shelves and lower shelf, capacity 3 GN 1/1 containers (excluded), temperature + 30 ° / + 90 ° C, V.230 / 1, Kw.2,00, dim.mm.1110x1120x1250h € 1.281,92 VAT escluded Shipping to be calculed

Delivery from 4 to 9 days