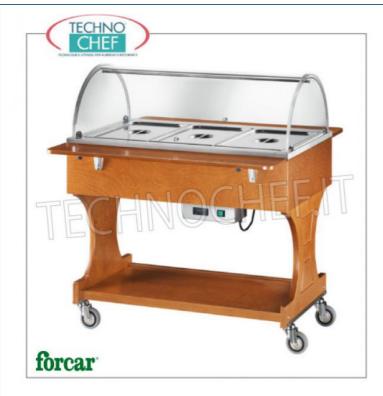

## PROFESSIONAL DESCRIPTION

BAGNOMARIA HOT WOOD EXHIBITOR TROLLEY complete with PLEXIGLASS DOME and TABLE SHELVES :

- WALNUT or WENGE ' solid wood frame ;
- semicircular dome in plexiglass;
- capacity 3 Gastro-Norm 1/1 containers , h 150 mm (excluded);
- temperature from + 30 ° to + 90 ° C ;
- heating by electric resistance;
- lower shelf;
- 2 folding shelves ;
- 4 multidirectional wheels.

# **CE** marking

| power supplyMonofaseVoltsV 230/1frequency (Hz)50motor power capacity (Kw)2,00breadth (mm)1110 | TECHNICAL CARD            |          |
|-----------------------------------------------------------------------------------------------|---------------------------|----------|
| frequency (Hz) 50   motor power capacity (Kw) 2,00                                            | power supply              | Monofase |
| motor power capacity (Kw) 2,00                                                                | Volts                     | V 230/1  |
|                                                                                               | frequency (Hz)            | 50       |
| breadth (mm) 1110                                                                             | motor power capacity (Kw) | 2,00     |
|                                                                                               | breadth (mm)              | 1110     |
| depth (mm) 1120                                                                               | depth (mm)                | 1120     |
| height (mm) 1250                                                                              | height (mm)               | 1250     |