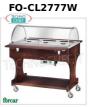

FORCAR - Technochef, WENGE 'colored hot trolley in bain marie, Mod.CL2777W Bain-marie hot display trolley in WENGE 'wood, FORCAR brand, complete with plexiglass dome, 2 support shelves and lower shelf, capacity 3 GN 1/1 containers (excluded), temp. + 30 ° / + 90 ° C , V.230 / 1, Kw.2,00, dim.mm.1110x1120x1250h