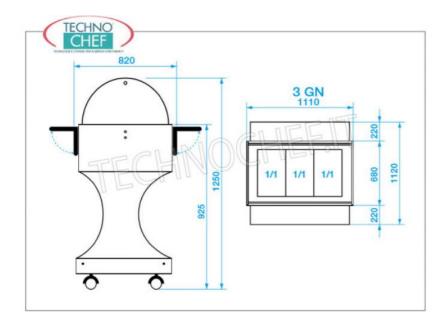

## PROFESSIONAL DESCRIPTION

BAGNOMARIA HOT WOOD EXHIBITOR TROLLEY complete with PLEXIGLASS DOME and TABLE SHELVES :

- WALNUT or WENGE ' solid wood frame ;
- semicircular dome in plexiglass;
- capacity 3 Gastro-Norm 1/1 containers , h 150 mm (excluded);
- temperature from + 30 ° to + 90 ° C ;
- heating by electric resistance;
- lower shelf;
- 2 folding shelves ;
- 4 multidirectional wheels.

# **CE** marking

| power supplyMonofaseVoltsV 230/1frequency (Hz)50motor power capacity (Kw)2,00breadth (mm)1110 | TECHNICAL CARD            |          |
|-----------------------------------------------------------------------------------------------|---------------------------|----------|
| frequency (Hz) 50   motor power capacity (Kw) 2,00                                            | power supply              | Monofase |
| motor power capacity (Kw) 2,00                                                                | Volts                     | V 230/1  |
|                                                                                               | frequency (Hz)            | 50       |
| breadth (mm) 1110                                                                             | motor power capacity (Kw) | 2,00     |
|                                                                                               | breadth (mm)              | 1110     |
| depth (mm) 1120                                                                               | depth (mm)                | 1120     |
| height (mm) 1250                                                                              | height (mm)               | 1250     |