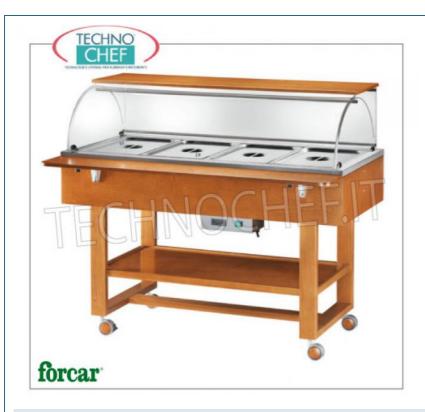

## BAGNOMARIA HOT WOOD EXHIBITOR TROLLEY complete with PLEXIGLASS DOME and TABLE SHELVES:

- WALNUT or WENGE ' solid wood frame ;
- o semicircular dome in plexiglass;
- $\circ$  capacity 4 Gastro-Norm 1/1 containers , h 150 mm (excluded);
- $\circ$  temperature from + 30  $^{\circ}$  to + 90  $^{\circ}$  C;
- heating by electric resistance;
- lower shelf;
- 2 support shelves , one folding and one fixed ;
- o 4 multidirectional wheels.

| TECHNICAL CARD |  |
|----------------|--|
| Monofase       |  |
| V 230/1        |  |
| 50             |  |
| 2,00           |  |
| 1480           |  |
| 900            |  |
| 1260           |  |
|                |  |