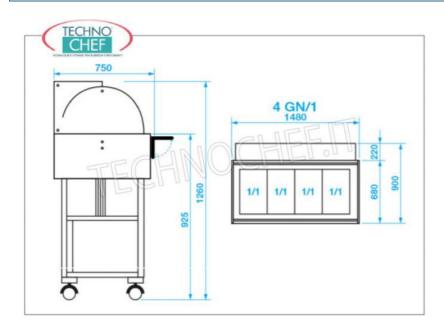

## BAGNOMARIA HOT WOOD EXHIBITOR TROLLEY complete with PLEXIGLASS DOME and TABLE SHELVES:

- WALNUT or WENGE ' solid wood frame ;
- o semicircular dome in plexiglass;
- $\circ$  capacity 4 Gastro-Norm 1/1 containers , h 150 mm (excluded);
- $\circ$  temperature from + 30  $^{\circ}$  to + 90  $^{\circ}$  C;
- heating by electric resistance;
- lower shelf;
- 2 support shelves , one folding and one fixed ;
- o 4 multidirectional wheels.

| TECHNICAL CARD |  |
|----------------|--|
| Monofase       |  |
| V 230/1        |  |
| 50             |  |
| 2,00           |  |
| 1480           |  |
| 900            |  |
| 1260           |  |
|                |  |

# FORCAR - Technochef, WALNUT-colored hot trolley in bain-marie, Mod.ELC2834 WALNUT-colored wooden hot bain-marie display trolley,

FORCAR brand, complete with plexiglass dome, 2 support shelves and lower shelf, capacity 4 GN 1/1 containers (excluded), temp. + 30 ° / + 90 ° C, V.230 / 1, Kw.2,00, dim.mm.1480x900x1260h