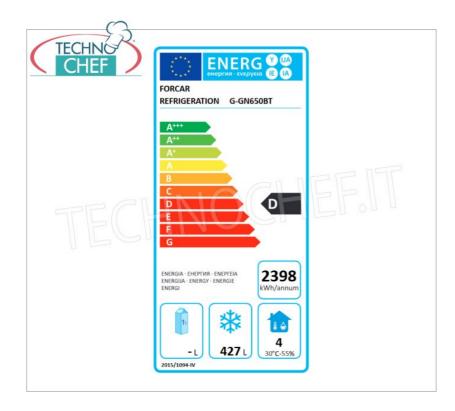

## 1 DOOR FREEZER-FREEZER CABINET, capacity 650 litres, temperature -18°/-22°C, ECOLOGICAL in Class D:

• made of AISI 304 stainless steel;

- insulation thickness 60 mm ;
- chamber bottom with rounded corners ;
- external bottom and back panels in galvanized sheet metal;
- door seal removable without tools;
- suitable for containing Gastro-Norm 2/1 grills or containers (650x530 mm );
- operating temperature -18°/-22°C ;
- electronic temperature control with digital thermostat ;
- anti-corrosion treated evaporator;
- ventilated refrigeration ;
- incorporated group;
- evaporator positioned retractably in order to have maximum available space;
- engine compartment with insulated sides;
- ECOLOGICAL Refrigerating Group with R290 gas ;
- electric resistance around the door frame to eliminate condensation ;
- automatic defrost with electric resistance and automatic control of the defrost temperature;
- automatic evaporation of condensation water ;
- maximum ambient temperature: +32°C;
- maximum ambient humidity: 55% HR;
- interior light ;
- door with return spring and reversible;
- door lock with key;
- height-adjustable **stainless steel feet** ;
- internal dimensions 624x685x1396h mm.