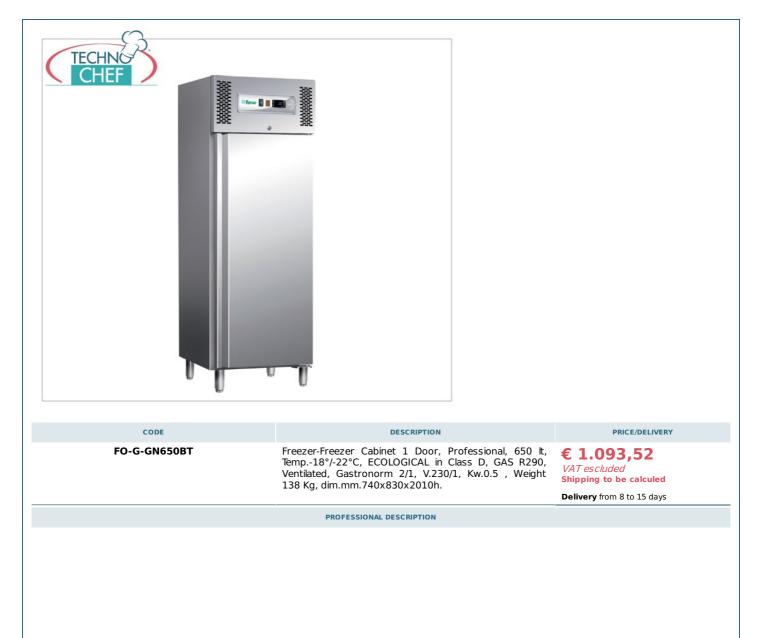

## 1 DOOR FREEZER-FREEZER CABINET, capacity 650 litres, temperature -18°/-22°C, ECOLOGICAL in Class D:

• made of AISI 304 stainless steel;

- insulation thickness 60 mm ;
- chamber bottom with rounded corners ;
- external bottom and back panels in galvanized sheet metal;
- door seal removable without tools;
- suitable for containing Gastro-Norm 2/1 grills or containers (650x530 mm );
- operating temperature -18°/-22°C ;
- electronic temperature control with digital thermostat ;
- anti-corrosion treated evaporator;
- ventilated refrigeration ;
- incorporated group;
- evaporator positioned retractably in order to have maximum available space;
- engine compartment with insulated sides;
- ECOLOGICAL Refrigerating Group with R290 gas ;
- electric resistance around the door frame to eliminate condensation ;
- automatic defrost with electric resistance and automatic control of the defrost temperature;
- automatic evaporation of condensation water ;
- maximum ambient temperature: +32°C;
- maximum ambient humidity: 55% HR;
- interior light ;
- door with return spring and reversible;
- door lock with key;
- height-adjustable **stainless steel feet** ;
- internal dimensions 624x685x1396h mm.

## Supplied:

n.3 Gastro-Norm 2/1 grills;

• n.6 guides.

## Accessories/Options :

 $\circ~$  Optional adaptation kit for containing 60x40 cm grids available only for G-GN650.

| CE MARK<br>MADE IN ASIA                            |                                                           |                                                                                  |
|----------------------------------------------------|-----------------------------------------------------------|----------------------------------------------------------------------------------|
| TECHNICAL CARD                                     |                                                           |                                                                                  |
| power supply                                       | Monofase                                                  |                                                                                  |
| Volts                                              | V 230/1                                                   |                                                                                  |
| frequency (Hz)                                     | 50                                                        |                                                                                  |
| motor power capacity (Kw)                          | 0,5                                                       |                                                                                  |
| net weight (Kg)                                    | 138                                                       |                                                                                  |
| breadth (mm)                                       | 740                                                       |                                                                                  |
| depth (mm)                                         | 830                                                       |                                                                                  |
| height (mm)                                        | 2010                                                      |                                                                                  |
| TECHNICAL CARD                                     |                                                           |                                                                                  |
| CODE/PICTURES                                      | DESCRIPTION                                               | PRICE/DELIVERY                                                                   |
| FO-A64<br>Kit of supports a<br>Kit of supports and | <b>nd guides for trays</b><br>guides for 600x400 mm trays | € 126,15<br>VAT escluded<br>Shipping to be calculed<br>Delivery from 4 to 9 days |