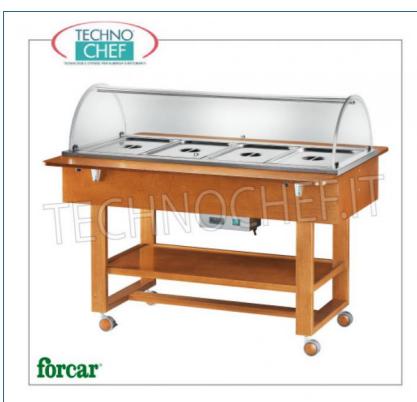

## PROFESSIONAL DESCRIPTION

BAGNOMARIA HOT WOOD EXHIBITOR TROLLEY complete with PLEXIGLASS DOME and TABLE SHELVES:

- WALNUT or WENGE ' solid wood frame ;
- semicircular dome in plexiglass;
- capacity 4 Gastro-Norm 1/1 containers , h 150 mm (excluded);
- temperature from + 30 ° to + 90 ° C ;
- heating by electric resistance ;
- lower shelf;
- 2 folding shelves ;
- 4 multidirectional wheels.

## FORCAR - Technochef, WALNUT-colored hot trolley in bain-marie, Mod.ELC2832 WALNUT-colored wooden hot bain-marie display trolley, FORCAR brand, complete with plexiglass dome, 2 support shelves and lower shelf, capacity 4 GN 1/1 containers (excluded), temp. + 30 ° / + 90 ° C, V.230 / 1,

Kw.2,00, dim.mm.1480x1120x1250h

€ 1.339,97 VAT escluded Shipping to be calculed

Delivery from 4 to 9 days

FORCAR - Technochef, WENGE 'colored hot trolley in bain marie, Mod.ELC2832W WENGE 'colored wooden hot bain-marie display trolley, FORCAR brand, complete with plexiglass dome, 2 support shelves and lower shelf, capacity 4 GN 1/1 containers (excluded), temp. + 30 ° / + 90 ° C , V.230 / 1, Kw.2,00, dim.mm.1480x1120x1250h