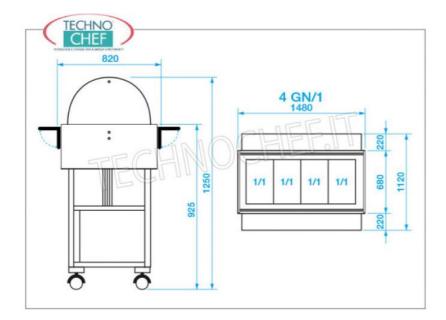

## PROFESSIONAL DESCRIPTION

BAGNOMARIA HOT WOOD EXHIBITOR TROLLEY complete with PLEXIGLASS DOME and TABLE SHELVES:

- WALNUT or WENGE ' solid wood frame ;
- semicircular dome in plexiglass;
- capacity 4 Gastro-Norm 1/1 containers , h 150 mm (excluded);
- temperature from + 30 ° to + 90 ° C ;
- heating by electric resistance ;
- lower shelf;
- 2 folding shelves ;
- 4 multidirectional wheels.

## **CE marking**

| TECHNICAL CARD            |          |
|---------------------------|----------|
| power supply              | Monofase |
| Volts                     | V 230/1  |
| frequency (Hz)            | 50       |
| motor power capacity (Kw) | 2,00     |
| breadth (mm)              | 1480     |
| depth (mm)                | 1120     |
| height (mm)               | 1250     |
|                           |          |
| AVAILABLE MODELS          |          |

## FORCAR - Technochef, WALNUT-colored hot trolley in bain-marie, Mod.ELC2832 WALNUT-colored wooden hot bain-marie display trolley, FORCAR brand, complete with plexiglass dome, 2 support shelves and lower shelf, capacity 4 GN 1/1 containers (excluded), temp. + 30 ° / + 90 ° C, V.230 / 1,

Kw.2,00, dim.mm.1480x1120x1250h

€ 1.339,97 VAT escluded Shipping to be calculed

Delivery from 4 to 9 days

FORCAR - Technochef, WENGE 'colored hot trolley in bain marie, Mod.ELC2832W WENGE 'colored wooden hot bain-marie display trolley, FORCAR brand, complete with plexiglass dome, 2 support shelves and lower shelf, capacity 4 GN 1/1 containers (excluded), temp. + 30 ° / + 90 ° C , V.230 / 1, Kw.2,00, dim.mm.1480x1120x1250h