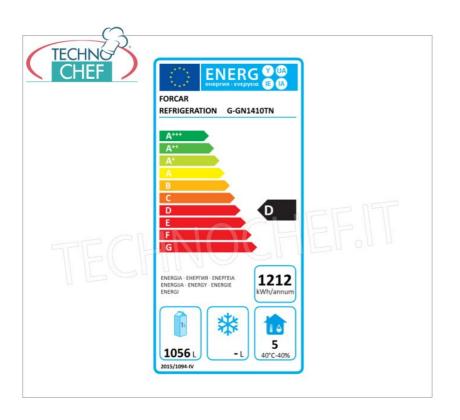

Services and Technologies for professional catering since 1973

DESCRIPTION PRICE/DELIVERY 2 Door Refrigerator Cabinet, Professional, lt.1325, Temp.-2°+8°C, ECOLOGICAL in Class C, Gas R290, Ventilated, Gastronorm 2/1, V.230/1, Kw.0.32, Weight FO-G-GN1410TN € 1.389,20

## REFRIGERATOR with 2 DOORS, 1300 lt., Ventilated, Temp.-2 $^{\circ}$ / +8 $^{\circ}$ C, ECOLOGICAL in Class C: made of AISI 304 stainless steel; cabinet with insulation thickness 60 mm; • chamber bottom with rounded corners; • external bottom panels in galvanized sheet metal; • interior light; door with return spring; door locking with key; • door seal removable without tools; $\circ$ suitable for containing **Gastronorm 2/1 grills or containers (650x530 mm)**; • gross capacity 1300 litres; o operating temperature -2°/+8°C; • electronic temperature control with digital thermostat; o anti-corrosion treated evaporator; • engine compartment with insulated sides; • ventilated refrigeration; • automatic defrost; • automatic evaporation of condensation water; • ECOLOGICAL Refrigerating Group with R290 Gas; • maximum ambient temperature: +32°C; • maximum ambient humidity: 55% HR; • Height-adjustable stainless steel feet. Supplied: o n.6 GN 2/1 grids (650x530 mm); o n.12 guides.