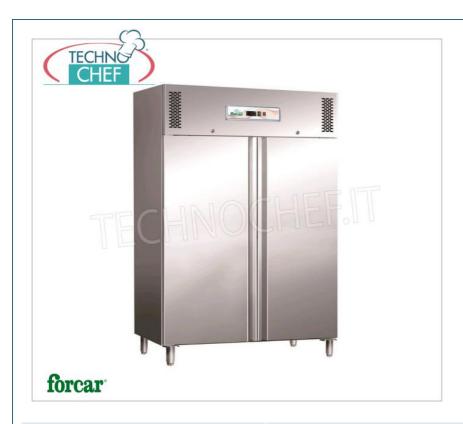

Services and Technologies for professional catering since 1973

DESCRIPTION PRICE/DELIVERY 2 Door Refrigerator Cabinet, Professional, lt.1325, Temp.-2°+8°C, ECOLOGICAL in Class C, Gas R290, Ventilated, Gastronorm 2/1, V.230/1, Kw.0.32, Weight FO-G-GN1410TN € 1.389,20

## REFRIGERATOR with 2 DOORS, 1300 lt., Ventilated, Temp.-2 $^{\circ}$ / +8 $^{\circ}$ C, ECOLOGICAL in Class C: made of AISI 304 stainless steel; cabinet with insulation thickness 60 mm; • chamber bottom with rounded corners; • external bottom panels in galvanized sheet metal; • interior light; door with return spring; door locking with key; • door seal removable without tools; $\circ$ suitable for containing **Gastronorm 2/1 grills or containers (650x530 mm)**; • gross capacity 1300 litres; o operating temperature -2°/+8°C; • electronic temperature control with digital thermostat; o anti-corrosion treated evaporator; • engine compartment with insulated sides; • ventilated refrigeration; • automatic defrost; • automatic evaporation of condensation water; • ECOLOGICAL Refrigerating Group with R290 Gas; • maximum ambient temperature: +32°C; • maximum ambient humidity: 55% HR; • Height-adjustable stainless steel feet. Supplied: o n.6 GN 2/1 grids (650x530 mm); o n.12 guides.