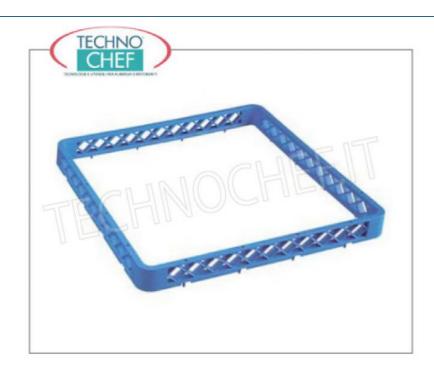

Services and Technologies for professional catering since 1973

CODE DESCRIPTION PRICE/DELIVERY

KR-CIBA

UNIVERSAL RAISE for baskets WITHOUT DIVIDERS, made of polypropylene, suitable for all baskets, external dimensions mm.500x500x42h

€ 4,15

VAT escluded

Shipping to be calculed

**Delivery** from 4 to 9 days

PROFESSIONAL DESCRIPTION