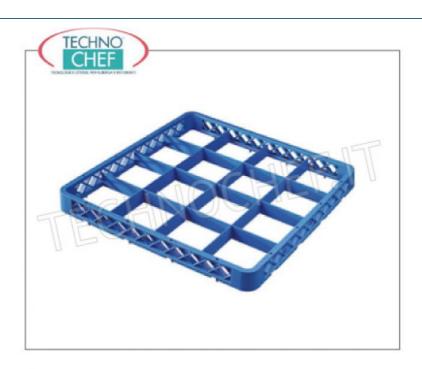

Services and Technologies for professional catering since 1973

CODE DESCRIPTION PRICE/DELIVERY

KR-CIBR16M

UNIVERSAL RAISER with 16 COMPARTMENTS, made of polypropylene, suitable for BASKETS with 16 COMPARTMENTS (Code KR-CIB16M), external dimensions mm.500x500x42h