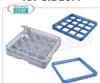

## Modular BASKET for GLASSES with 16 Compartments

Modular BASKET for GLASSES with 16 compartments, suitable for WASHING and STORAGE of glasses with a maximum diameter of 112 mm, can be accessorised with RIALZI, dimensions 500x500x103h mm