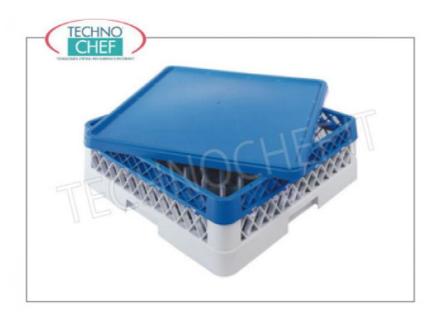

#### Option / Accessories:

- Universal raiser for baskets without dividers, made of polypropylene, suitable for all baskets, external dimensions mm.500x500x42h (it is mounted between the base basket and the rails with compartments);
- **Universal raising with 25 compartments,** made of polypropylene, suitable for baskets with 25 compartments, external dimensions mm.500x500x42h (it is mounted after the **Universal** Lift to close the composition);
- $\circ \ \ \text{Polypropylene cover for baskets, dim.mm.} 500x500x25.$

## Lid for baskets Polypropylene glasses

Polypropylene cover for baskets, dim.mm.500x500x25h

**€ 17,94** 

VAT escluded
Shipping to be calculed

**Delivery** from 4 to 9 days