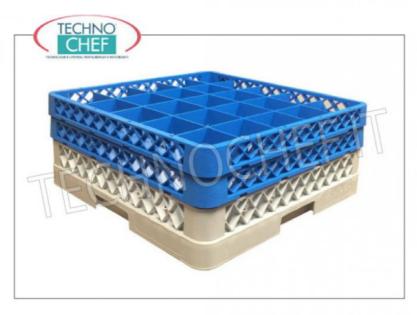

#### Option / Accessories:

- Universal raiser for baskets without dividers, made of polypropylene, suitable for all baskets, external dimensions mm.500x500x42h (it is mounted between the base basket and the rails with compartments);
- **Universal raising with 25 compartments,** made of polypropylene, suitable for baskets with 25 compartments, external dimensions mm.500x500x42h (it is mounted after the **Universal** Lift to close the composition);
- $\circ \ \ \text{Polypropylene cover for baskets, dim.mm.} 500x500x25.$

#### UNIVERSAL RAISER for glass baskets

UNIVERSAL RAISE for baskets WITHOUT DIVIDERS, made of polypropylene, suitable for all baskets, external dimensions mm.500x500x42h

€ 4,15

VAT escluded

Shipping to be calculed

# UNIVERSAL LIFT for Racks with 25 COMPARTMENTS

UNIVERSAL LIFT with 25 COMPARTMENTS, made of polypropylene, suitable for 25-bin BASKETS (Cod.KR-CIB25M), external dimensions mm.500x500x42h

€ 4,97

VAT escluded
Shipping to be calculed