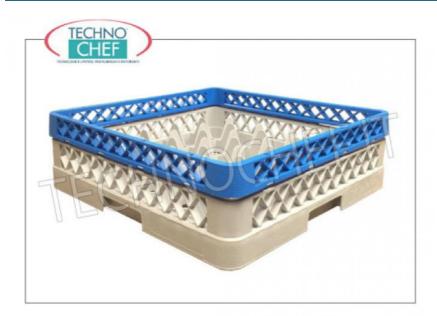

Services and Technologies for professional catering since 1973

| CODE      | DESCRIPTION                                                                                                                                                                               | PRICE/DELIVERY                                                            |
|-----------|-------------------------------------------------------------------------------------------------------------------------------------------------------------------------------------------|---------------------------------------------------------------------------|
| KR-CIB25M | MODULAR BASKET FOR GLASSES with 25<br>Compartments, suitable for WASHING and STORAGE of<br>Glasses with Max Diameter of 88 mm, can be equipped<br>with RIALZI, dimensions mm 500x500x103h | € 11,49  VAT escluded  Shipping to be calculed  Delivery from 4 to 9 days |

#### **MODULAR BASKET FOR GLASSES WITH 25 COMPARTMENTS:**

- $\circ \ \ \text{made of polypropylene} \ ;$
- suitable for WASHING and STORAGE of 25 GLASSES with a maximum diameter of 88 mm;
- o net internal height 88 mm;
- $\circ\,$  designed to provide optimal protection for glasses and dishes ;
- designed with a design that allows a perfect circulation of the washing water and a quick and perfect drying;
- **predisposed for inserting risers** in function of the height of the glasses;
- CHAIR.