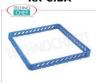

#### UNIVERSAL RAISER for glass baskets

UNIVERSAL RAISE for baskets WITHOUT DIVIDERS, made of polypropylene, suitable for all baskets, external dimensions mm.500x500x42h

€ 4,15

VAT escluded

Shipping to be calculed

# UNIVERSAL LIFT for Racks with 25 COMPARTMENTS

UNIVERSAL LIFT with 25 COMPARTMENTS, made of polypropylene, suitable for 25-bin BASKETS (Cod.KR-CIB25M), external dimensions mm.500x500x42h

€ 4,97

VAT escluded
Shipping to be calculed