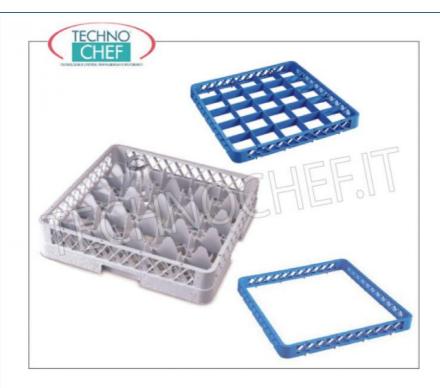

Services and Technologies for professional catering since 1973

| CODE      | DESCRIPTION                                                                                                                                                                               | PRICE/DELIVERY                                                            |
|-----------|-------------------------------------------------------------------------------------------------------------------------------------------------------------------------------------------|---------------------------------------------------------------------------|
| KR-CIB25M | MODULAR BASKET FOR GLASSES with 25<br>Compartments, suitable for WASHING and STORAGE of<br>Glasses with Max Diameter of 88 mm, can be equipped<br>with RIALZI, dimensions mm 500x500x103h | € 11,49  VAT escluded  Shipping to be calculed  Delivery from 4 to 9 days |

#### **MODULAR BASKET FOR GLASSES WITH 25 COMPARTMENTS:**

- $\circ \ \ \text{made of polypropylene} \ ;$
- suitable for WASHING and STORAGE of 25 GLASSES with a maximum diameter of 88 mm;
- o net internal height 88 mm;
- $\circ\,$  designed to provide optimal protection for glasses and dishes ;
- designed with a design that allows a perfect circulation of the washing water and a quick and perfect drying;
- **predisposed for inserting risers** in function of the height of the glasses;
- CHAIR.

#### Option / Accessories:

- Universal raiser for baskets without dividers, made of polypropylene, suitable for all baskets, external dimensions mm.500x500x42h (it is mounted between the base basket and the rails with compartments);
- **Universal raising with 25 compartments,** made of polypropylene, suitable for baskets with 25 compartments, external dimensions mm.500x500x42h (it is mounted after the **Universal** Lift to close the composition);
- $\circ \ \ \text{Polypropylene cover for baskets, dim.mm.} 500x500x25.$