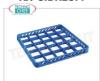

Services and Technologies for professional catering since 1973

| CODE      | DESCRIPTION                                                                                                                                                                               | PRICE/DELIVERY                                                            |
|-----------|-------------------------------------------------------------------------------------------------------------------------------------------------------------------------------------------|---------------------------------------------------------------------------|
| KR-CIB25M | MODULAR BASKET FOR GLASSES with 25<br>Compartments, suitable for WASHING and STORAGE of<br>Glasses with Max Diameter of 88 mm, can be equipped<br>with RIALZI, dimensions mm 500x500x103h | € 11,49  VAT escluded  Shipping to be calculed  Delivery from 4 to 9 days |

#### **MODULAR BASKET FOR GLASSES WITH 25 COMPARTMENTS:**

- $\circ \ \ \text{made of polypropylene} \ ;$
- suitable for WASHING and STORAGE of 25 GLASSES with a maximum diameter of 88 mm;
- o net internal height 88 mm;
- $\circ\,$  designed to provide optimal protection for glasses and dishes ;
- designed with a design that allows a perfect circulation of the washing water and a quick and perfect drying;
- **predisposed for inserting risers** in function of the height of the glasses;
- CHAIR.