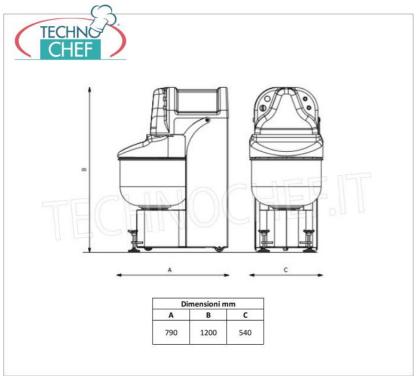

Services and Technologies for professional catering since 1973

| CODE          | DESCRIPTION                                                                                                                                                     | PRICE/DELIVERY |
|---------------|-----------------------------------------------------------------------------------------------------------------------------------------------------------------|----------------|
| TCF163-000500 | MIXER with DIVING ARMS, with 65 lt stainless steel bowl,<br>mixing capacity 45 Kg, 2 speed version, V.400/3,<br>Kw.0,9/1,5, Weight 170 Kg, dim.mm.540x790x1200h |                |

## CE mark Made in Italy

| TECHNICAL CARD            |         |  |
|---------------------------|---------|--|
| power supply              | Trifase |  |
| Volts                     | V 400/3 |  |
| frequency (Hz)            | 50      |  |
| motor power capacity (Kw) | 1,5     |  |
| net weight (Kg)           | 170     |  |
| breadth (mm)              | 540     |  |
| depth (mm)                | 790     |  |