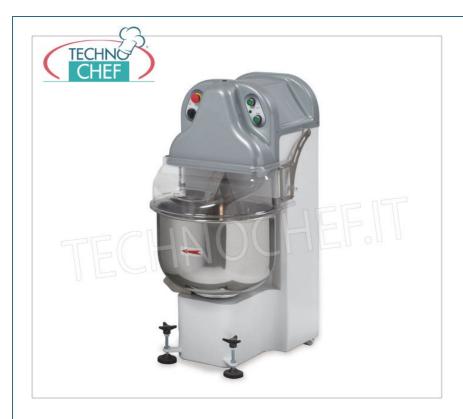

Services and Technologies for professional catering since 1973

| CODE          | DESCRIPTION                                                                                                                                                     | PRICE/DELIVERY |
|---------------|-----------------------------------------------------------------------------------------------------------------------------------------------------------------|----------------|
| TCF163-000500 | MIXER with DIVING ARMS, with 65 lt stainless steel bowl,<br>mixing capacity 45 Kg, 2 speed version, V.400/3,<br>Kw.0,9/1,5, Weight 170 Kg, dim.mm.540x790x1200h |                |

## MIXER with DEEP ARMS, with STAINLESS STEEL BOWL of 65 lt, DOUGH CAPACITY 45 Kg, 2 SPEED version :

- ideal for making high quality doughs for pizzerias and pastry shops , the use of the dipping arm system allows excellent oxygenation of the doughs ;
- kneading arms and bowl made of AISI 304 stainless steel;
- moving parts mounted on **ball bearings**;
- movement of the arms made with self-lubricating nylon gears;
- o dough capacity: min.5 Kg / max.45 Kg (calculated with 55% hydration, the maximum capacity may vary according to the ingredients);
- $\circ~$  flour capacity : min.3 Kg / max.25 Kg ;
- $\circ$  65 lt tank , diameter mm.500x340;
- o 2 speeds: min.40, max.60 beats/minute;
- $\circ \hspace{0.1in} \textbf{motor power}: Kw.0,9/1,5;\\$
- very quiet operation;
- $\circ \ \ \text{series timers} \ ;$
- $\circ \ \ \textbf{closed tank carter} \ \text{to prevent the flour from leaking out, made of highly robust transparent plastic;}$
- $\circ~$  equipped with wheels for handling and two stabilizing feet.