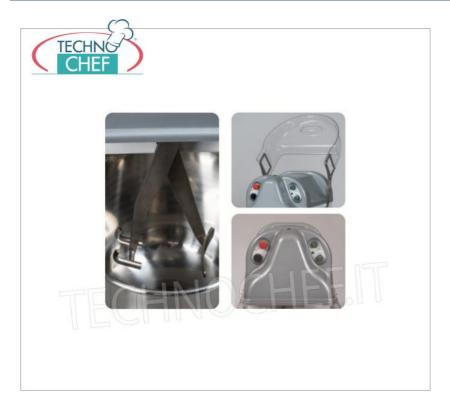

## MIXER with DEEP ARMS, with STAINLESS STEEL BOWL of 65 lt, DOUGH CAPACITY 45 Kg, 2 SPEED version :

- ideal for making high quality doughs for pizzerias and pastry shops , the use of the dipping arm system allows excellent oxygenation of the doughs ;
- kneading arms and bowl made of AISI 304 stainless steel;
- moving parts mounted on **ball bearings**;
- movement of the arms made with self-lubricating nylon gears;
- o dough capacity: min.5 Kg / max.45 Kg (calculated with 55% hydration, the maximum capacity may vary according to the ingredients);
- $\circ~$  flour capacity : min.3 Kg / max.25 Kg ;
- $\circ$  65 lt tank , diameter mm.500x340;
- o 2 speeds: min.40, max.60 beats/minute;
- $\circ \hspace{0.1in} \textbf{motor power}: Kw.0,9/1,5;\\$
- very quiet operation;
- $\circ \ \ \text{series timers} \ ;$
- $\circ \ \ \textbf{closed tank carter} \ \text{to prevent the flour from leaking out, made of highly robust transparent plastic;}$
- $\circ~$  equipped with wheels for handling and two stabilizing feet.