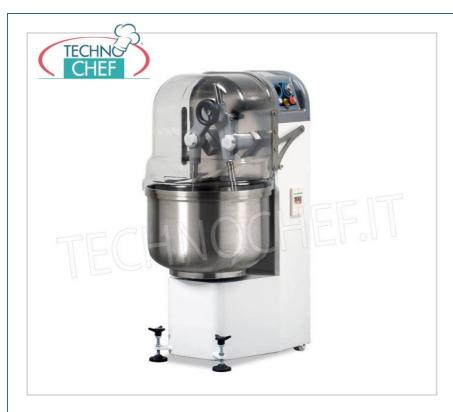

Services and Technologies for professional catering since 1973

| CODE          | DESCRIPTION                                                                                                                                                                           | PRICE/DELIVERY |
|---------------|---------------------------------------------------------------------------------------------------------------------------------------------------------------------------------------|----------------|
| TCF163-000900 | MIXER with DEEP ARMS, with cast iron gears in oil bath, 80 lt. stainless steel bowl, 50 Kg mixing capacity, 2 speed version, V.400/3, Kw.0,9/1,5, Weight 280 Kg, dim.mm.600x770x1350h |                |

## MIXER with DIVING ARMS, with 80 I STAINLESS STEEL BOWL, 50 Kg MIXING CAPACITY, 2 SPEED version:

- ideal for making high quality doughs for pizzerias and pastry shops, the use of the dipping arm system allows excellent oxygenation of the doughs;
- $\circ~$  movement of the arms made with cast iron gears in an oil bath ;
- $\circ \ \ \textbf{highly robust} \ \text{and perfectly watertight } \textbf{cast iron gearbox} \ , \ \text{extremely silent mechanism};$
- kneading arms made of AISI 304 stainless steel;
- $\circ \ \underline{\text{\it height adjustable right arm}} \text{for making special pastry doughs (e.g. panettone)};$
- dough capacity: min.5 Kg / max.50 Kg (calculated with 55% hydration, the maximum capacity may vary according to the ingredients);
- flour capacity: min.3 Kg / max.33 Kg;
- 80 I stainless steel tank , diameter mm.550x340;
- 2 speeds : min.40, max.60 strokes/minute;
- $\circ \hspace{0.1in} \textbf{motor power}: Kw.0,9/1,5;\\$
- series timers;
- closed tank carter to prevent the flour from leaking out, made of highly robust transparent plastic;
- equipped with wheels for movement and two stabilizer feet .