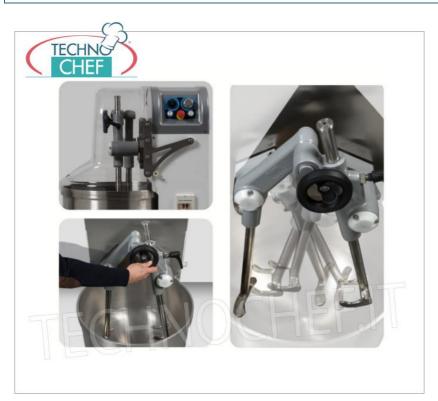

## MIXER with DIVING ARMS, with 80 I STAINLESS STEEL BOWL, 50 Kg MIXING CAPACITY, 2 SPEED version:

- ideal for making high quality doughs for pizzerias and pastry shops, the use of the dipping arm system allows excellent oxygenation of the doughs;
- $\circ~$  movement of the arms made with cast iron gears in an oil bath ;
- $\circ \ \ \textbf{highly robust} \ \text{and perfectly watertight } \textbf{cast iron gearbox} \ , \ \text{extremely silent mechanism};$
- kneading arms made of AISI 304 stainless steel;
- $\circ \ \underline{\text{\it height adjustable right arm}} \text{for making special pastry doughs (e.g. panettone)};$
- dough capacity: min.5 Kg / max.50 Kg (calculated with 55% hydration, the maximum capacity may vary according to the ingredients);
- flour capacity: min.3 Kg / max.33 Kg;
- 80 I stainless steel tank , diameter mm.550x340;
- 2 speeds : min.40, max.60 strokes/minute;
- $\circ \hspace{0.1in} \textbf{motor power}: Kw.0,9/1,5;\\$
- series timers;
- closed tank carter to prevent the flour from leaking out, made of highly robust transparent plastic;
- equipped with wheels for movement and two stabilizer feet .