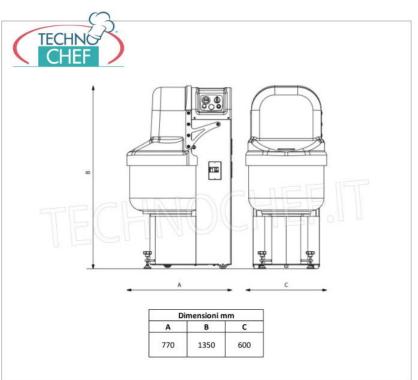

Services and Technologies for professional catering since 1973

| CODE          | DESCRIPTION                                                                                                                                                                           | PRICE/DELIVERY |
|---------------|---------------------------------------------------------------------------------------------------------------------------------------------------------------------------------------|----------------|
| TCF163-000900 | MIXER with DEEP ARMS, with cast iron gears in oil bath, 80 lt. stainless steel bowl, 50 Kg mixing capacity, 2 speed version, V.400/3, Kw.0,9/1,5, Weight 280 Kg, dim.mm.600x770x1350h |                |

## CE mark Made in Italy

| TECHNICAL CARD            |         |  |
|---------------------------|---------|--|
| power supply              | Trifase |  |
| Volts                     | V 400/3 |  |
| frequency (Hz)            | 50      |  |
| motor power capacity (Kw) | 1,5     |  |
| net weight (Kg)           | 280     |  |
| breadth (mm)              | 600     |  |

**depth (mm)** 770 **height (mm)** 1350