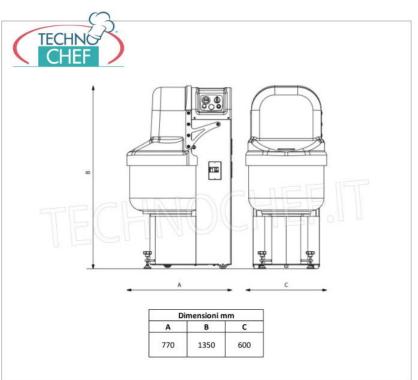

## CE mark Made in Italy

| TECHNICAL CARD            |         |  |
|---------------------------|---------|--|
| power supply              | Trifase |  |
| Volts                     | V 400/3 |  |
| frequency (Hz)            | 50      |  |
| motor power capacity (Kw) | 2,2     |  |
| net weight (Kg)           | 290     |  |
| breadth (mm)              | 600     |  |

**depth (mm)** 770 **height (mm)** 1350