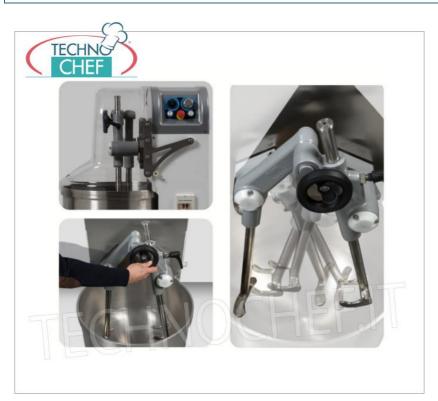

## MIXER with DIVING ARMS, with STAINLESS STEEL BOWL of 92 lt, DOUGH CAPACITY 60 Kg, 2 SPEED version :

- ideal for making high quality doughs for pizzerias and pastry shops, the use of the dipping arm system allows excellent oxygenation of the doughs;
- $\circ~$  movement of the arms made with cast iron gears in an oil bath ;
- $\circ \ \ \textbf{highly robust} \ \text{and perfectly watertight } \textbf{cast iron gearbox} \ , \ \text{extremely silent mechanism};$
- kneading arms made of AISI 304 stainless steel;
- <u>right arm adjustable in height</u> for making special pastry doughs (e.g. panettone);
- dough capacity: min.5 Kg / max.60 Kg g (calculated with 55% hydration, the maximum capacity may vary according to the ingredients);
- flour capacity : min.3 Kg / max.40 Kg;
- 92 I stainless steel tank , diameter mm.550x390;
- 2 speeds : min.40, max.60 beats/minute;
- motor power : Kw.1,5/2,2;
- series timers;
- closed tank carter to prevent the flour from leaking out, made of highly robust transparent plastic;
- equipped with wheels for movement and two stabilizer feet .