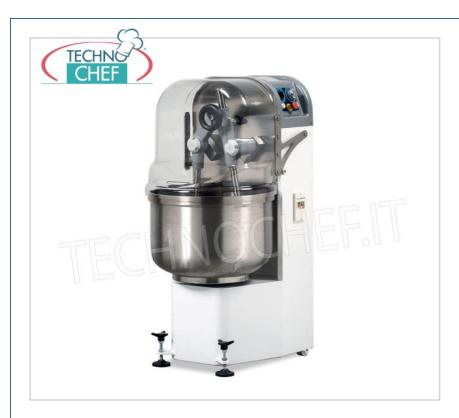

Services and Technologies for professional catering since 1973

| CODE          | DESCRIPTION                                                                                                                                                                    | PRICE/DELIVERY |
|---------------|--------------------------------------------------------------------------------------------------------------------------------------------------------------------------------|----------------|
| TCF163-001000 | DEEP ARM MIXER, with cast iron gears in oil bath, 92 lt. stainless steel bowl, 60 Kg dough capacity, 2 speed version, V.400/3, Kw.1,5/2,2, Weight 290 Kg, dim.mm.600x770x1350h |                |

## MIXER with DIVING ARMS, with STAINLESS STEEL BOWL of 92 lt, DOUGH CAPACITY 60 Kg, 2 SPEED version :

- ideal for making high quality doughs for pizzerias and pastry shops, the use of the dipping arm system allows excellent oxygenation of the doughs;
- $\circ~$  movement of the arms made with cast iron gears in an oil bath ;
- $\circ \ \ \textbf{highly robust} \ \text{and perfectly watertight } \textbf{cast iron gearbox} \ , \ \text{extremely silent mechanism};$
- kneading arms made of AISI 304 stainless steel;
- <u>right arm adjustable in height</u> for making special pastry doughs (e.g. panettone);
- dough capacity: min.5 Kg / max.60 Kg g (calculated with 55% hydration, the maximum capacity may vary according to the ingredients);
- flour capacity : min.3 Kg / max.40 Kg;
- 92 I stainless steel tank , diameter mm.550x390;
- 2 speeds : min.40, max.60 beats/minute;
- motor power : Kw.1,5/2,2;
- series timers;
- closed tank carter to prevent the flour from leaking out, made of highly robust transparent plastic;
- equipped with wheels for movement and two stabilizer feet .