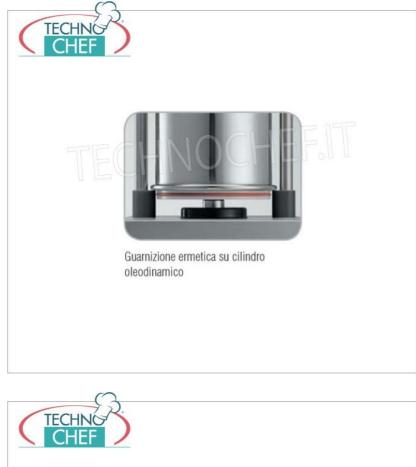

## PROFESSIONAL DESCRIPTION

SAUSAGE FILLING MACHINE FOR SALAMI, VERTICAL HYDRAULIC, CAPACITY 15 lt, available in SINGLE-PHASE and THREE-PHASE versions :

- new IDRA vertical hydraulic bagging machines rely on a powerful hydraulic system that works at 120 bar pressure;
- built entirely of stainless steel , completely removable for cleaning without the use of tools;
- lid and pad completely in stainless steel ;
- silicone gaskets that act inside the cylinder for greater sealing and durability of the gasket itself;
- hermetic protection of hydraulic cylinder ;
- stainless steel piston rod ;
- stainless steel cylinder , polished and edged, with no forced direction;
- powerful and silent 2,800 rpm ventilated motor with immediate action;
- automatic piston return with engine shutdown;
- 24V controls;
- high precision oil flow regulator ;
- oil tank with level indicator ;
- rubber wheels as standard;
- cylinder dimensions : diameter 200 mm, length 495 mm;
- piston stroke: mm 430;
- min. empty speed: 2'11";
- max emptying speed: 59";
- Piston return speed: 35".
- Included :
- $\circ~$  3 funnels in food-grade polyethylene with a diameter of 10-18-25 mm