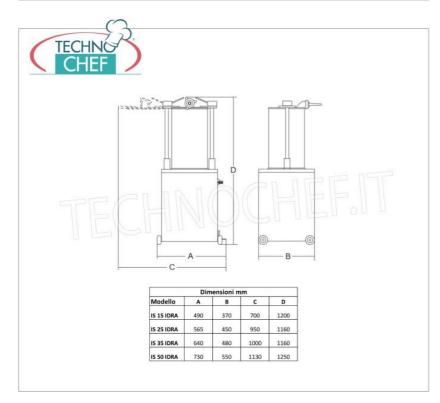

## **TECHNICAL CARD**

| net weight (Kg)   | 53   |
|-------------------|------|
| gross weight (Kg) | 63   |
| breadth (mm)      | 490  |
| depth (mm)        | 370  |
| height (mm)       | 1200 |
|                   |      |