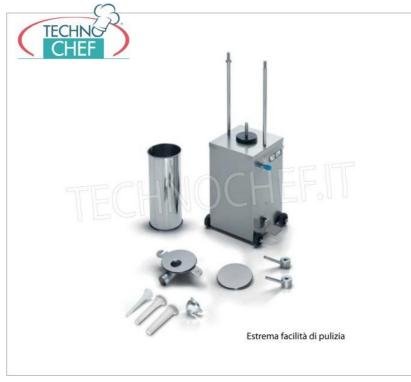

## PROFESSIONAL DESCRIPTION

SAUSAGE FILLING MACHINE FOR SALAMI, VERTICAL HYDRAULIC, CAPACITY 15 lt, available in SINGLE-PHASE and THREE-PHASE versions :

- new IDRA vertical hydraulic bagging machines rely on a powerful hydraulic system that works at 120 bar pressure;
- built entirely of stainless steel , completely removable for cleaning without the use of tools;
- lid and pad completely in stainless steel ;
- silicone gaskets that act inside the cylinder for greater sealing and durability of the gasket itself;
- hermetic protection of hydraulic cylinder ;
- stainless steel piston rod ;
- stainless steel cylinder , polished and edged, with no forced direction;
- powerful and silent 2,800 rpm ventilated motor with immediate action;
- automatic piston return with engine shutdown;
- 24V controls;
- high precision oil flow regulator ;
- oil tank with level indicator ;
- rubber wheels as standard;
- cylinder dimensions : diameter 200 mm, length 495 mm;
- piston stroke: mm 430;
- min. empty speed: 2'11";
- max emptying speed: 59";
- Piston return speed: 35".
- Included :
- $\circ~$  3 funnels in food-grade polyethylene with a diameter of 10-18-25 mm

## Accessories/Optionals :

- stainless steel ring
- Set of 4 stainless steel funnels with diameters of 16-20-28-38 mm