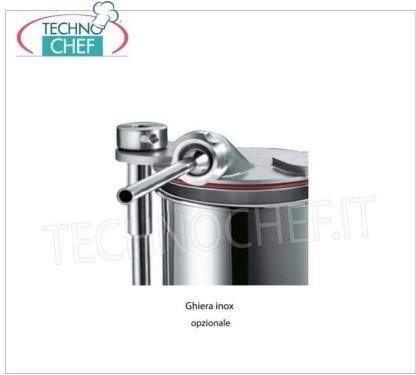

## Accessories/Optionals :

- stainless steel ring
- Set of 4 stainless steel funnels with diameters of 16-20-28-38 mm