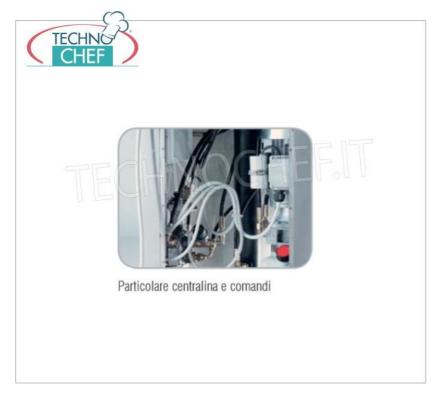

## PROFESSIONAL DESCRIPTION

SAUSAGE FILLING MACHINE FOR SALAMI, VERTICAL HYDRAULIC, CAPACITY 15 lt, available in SINGLE-PHASE and THREE-PHASE versions :

- new IDRA vertical hydraulic bagging machines rely on a powerful hydraulic system that works at 120 bar pressure;
- built entirely of stainless steel , completely removable for cleaning without the use of tools;
- lid and pad completely in stainless steel ;
- silicone gaskets that act inside the cylinder for greater sealing and durability of the gasket itself;
- hermetic protection of hydraulic cylinder ;
- stainless steel piston rod ;
- stainless steel cylinder , polished and edged, with no forced direction;
- powerful and silent 2,800 rpm ventilated motor with immediate action;
- automatic piston return with engine shutdown;
- 24V controls;
- high precision oil flow regulator ;
- oil tank with level indicator ;
- rubber wheels as standard;
- cylinder dimensions : diameter 200 mm, length 495 mm;
- piston stroke: mm 430;
- min. empty speed: 2'11";
- max emptying speed: 59";
- Piston return speed: 35".
- Included :
- $\circ~$  3 funnels in food-grade polyethylene with a diameter of 10-18-25 mm