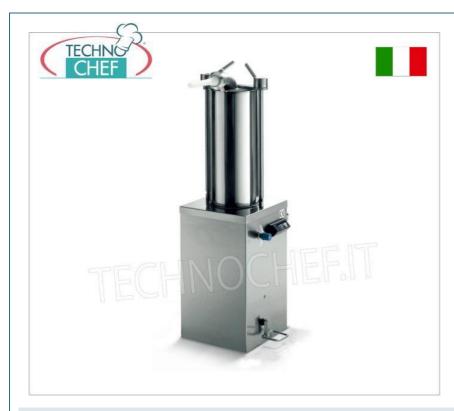

## PROFESSIONAL DESCRIPTION

SAUSAGE FILLING MACHINE FOR SALAMI, VERTICAL HYDRAULIC, CAPACITY 15 lt, available in SINGLE-PHASE and THREE-PHASE versions :

- new IDRA vertical hydraulic bagging machines rely on a powerful hydraulic system that works at 120 bar pressure;
- built entirely of stainless steel , completely removable for cleaning without the use of tools;
- lid and pad completely in stainless steel ;
- silicone gaskets that act inside the cylinder for greater sealing and durability of the gasket itself;
- hermetic protection of hydraulic cylinder ;
- stainless steel piston rod ;
- stainless steel cylinder , polished and edged, with no forced direction;
- powerful and silent 2,800 rpm ventilated motor with immediate action;
- automatic piston return with engine shutdown;
- 24V controls;
- high precision oil flow regulator ;
- oil tank with level indicator ;
- rubber wheels as standard;
- cylinder dimensions : diameter 200 mm, length 495 mm;
- piston stroke: mm 430;
- min. empty speed: 2'11";
- max emptying speed: 59";
- Piston return speed: 35".
- Included :
- $\circ~$  3 funnels in food-grade polyethylene with a diameter of 10-18-25 mm