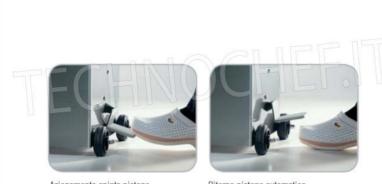

## PROFESSIONAL DESCRIPTION

SAUSAGE FILLING MACHINE FOR SALAMI, VERTICAL HYDRAULIC, CAPACITY 15 lt, available in SINGLE-PHASE and THREE-PHASE versions :

- new IDRA vertical hydraulic bagging machines rely on a powerful hydraulic system that works at 120 bar pressure;
- built entirely of stainless steel , completely removable for cleaning without the use of tools;
- lid and pad completely in stainless steel ;
- silicone gaskets that act inside the cylinder for greater sealing and durability of the gasket itself;
- hermetic protection of hydraulic cylinder ;
- stainless steel piston rod ;
- stainless steel cylinder , polished and edged, with no forced direction;
- powerful and silent 2,800 rpm ventilated motor with immediate action;
- automatic piston return with engine shutdown;
- 24V controls;
- high precision oil flow regulator ;
- oil tank with level indicator ;
- rubber wheels as standard;
- cylinder dimensions : diameter 200 mm, length 495 mm;
- piston stroke: mm 430;
- min. empty speed: 2'11";
- max emptying speed: 59";
- Piston return speed: 35".
- Included :
- $\circ~$  3 funnels in food-grade polyethylene with a diameter of 10-18-25 mm

## CE mark Made in ITALY

Azionamento spinta pistone

Ritorno pistone automatico