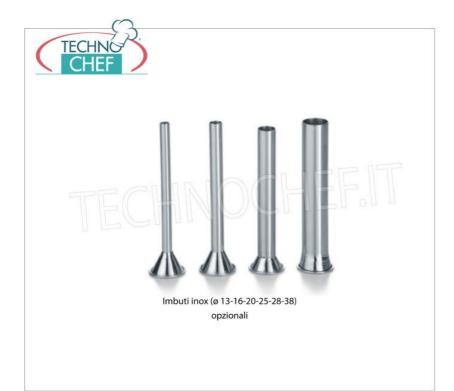

## PROFESSIONAL DESCRIPTION

SAUSAGE FILLING MACHINE FOR SALAMI, VERTICAL HYDRAULIC, CAPACITY 15 lt, available in SINGLE-PHASE and THREE-PHASE versions :

- new IDRA vertical hydraulic bagging machines rely on a powerful hydraulic system that works at 120 bar pressure;
- built entirely of stainless steel , completely removable for cleaning without the use of tools;
- lid and pad completely in stainless steel ;
- silicone gaskets that act inside the cylinder for greater sealing and durability of the gasket itself;
- hermetic protection of hydraulic cylinder ;
- stainless steel piston rod ;
- stainless steel cylinder , polished and edged, with no forced direction;
- powerful and silent 2,800 rpm ventilated motor with immediate action;
- automatic piston return with engine shutdown;
- 24V controls;
- high precision oil flow regulator ;
- oil tank with level indicator ;
- rubber wheels as standard;
- cylinder dimensions : diameter 200 mm, length 495 mm;
- piston stroke: mm 430;
- min. empty speed: 2'11";
- max emptying speed: 59";
- Piston return speed: 35".
- Included :
- $\circ~$  3 funnels in food-grade polyethylene with a diameter of 10-18-25 mm

## Accessories/Optionals :

- stainless steel ring
- Set of 4 stainless steel funnels with diameters of 16-20-28-38 mm