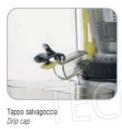

# LOW-SPEED EXTRACTOR for EXTRACTION OF COLD JUICES from FRUIT and VEGETABLES:

- $\circ \ \ \textbf{external structure in stainless steel} \ ;$
- **special introduction hopper** that facilitates the loading of larger pieces;
- $\circ~$  powerful asynchronous ventilated motor with gear reduction.
- high efficiency auger;
- drop-saving cap
- $\circ\;$  practical and quick disassembly of the parts involved in the processing;
- speed 37 rpm;
- o mouth dimensions: 140x80 mm;
- pestle to facilitate the advancement of the inserted food;
- o cleaning brush;
- $\circ~$  waste tray and a juice tray as standard ;