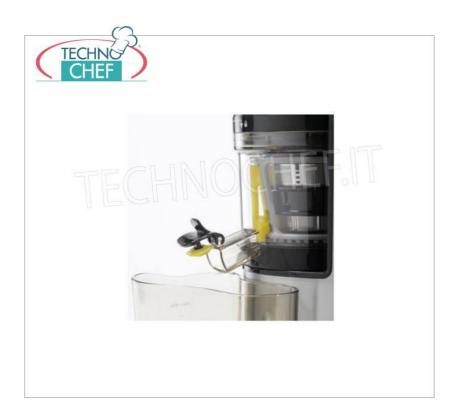

# LOW-SPEED EXTRACTOR for EXTRACTION OF COLD JUICES from FRUIT and VEGETABLES:

- $\circ \ \ \textbf{external structure in stainless steel} \ ;$
- **special introduction hopper** that facilitates the loading of larger pieces;
- $\circ~$  powerful asynchronous ventilated motor with gear reduction.
- high efficiency auger;
- drop-saving cap
- $\circ\;$  practical and quick disassembly of the parts involved in the processing;
- speed 37 rpm;
- o mouth dimensions: 140x80 mm;
- pestle to facilitate the advancement of the inserted food;
- o cleaning brush;
- $\circ~$  waste tray and a juice tray as standard ;

Speciale tramoggia di introduzione che agevola il carico dei pezzi più grossi. Special introduction hopper for easy loading of larger pieces.

Vaschetta per gli scarti Tray for waste