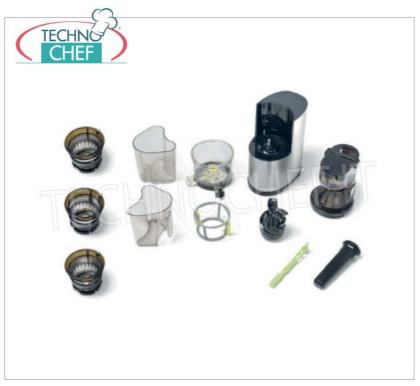

# LOW-SPEED EXTRACTOR for EXTRACTION OF COLD JUICES from FRUIT and VEGETABLES:

- $\circ \ \ \textbf{external structure in stainless steel} \ ;$
- **special introduction hopper** that facilitates the loading of larger pieces;
- $\circ~$  powerful asynchronous ventilated motor with gear reduction.
- high efficiency auger;
- drop-saving cap
- $\circ\;$  practical and quick disassembly of the parts involved in the processing;
- speed 37 rpm;
- o mouth dimensions: 140x80 mm;
- pestle to facilitate the advancement of the inserted food;
- o cleaning brush;
- $\circ~$  waste tray and a juice tray as standard ;

# Supplied:

3 baskets with different holes, also for sorbets.

#### Accessories / Optionals :

o juice pan filter.