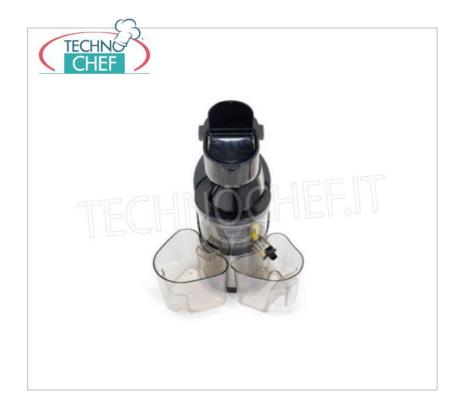

# LOW-SPEED EXTRACTOR for EXTRACTION OF COLD JUICES from FRUIT and VEGETABLES:

- $\circ \ \ \textbf{external structure in stainless steel} \ ;$
- **special introduction hopper** that facilitates the loading of larger pieces;
- $\circ~$  powerful asynchronous ventilated motor with gear reduction.
- high efficiency auger;
- drop-saving cap
- $\circ\;$  practical and quick disassembly of the parts involved in the processing;
- speed 37 rpm;
- o mouth dimensions: 140x80 mm;
- pestle to facilitate the advancement of the inserted food;
- o cleaning brush;
- $\circ~$  waste tray and a juice tray as standard ;

Speciale tramoggia di introduzione che agevola il carico dei pezzi più grossi. Special introduction hopper for easy loading of larger pieces.

Vaschetta per gli scarti Tray for waste