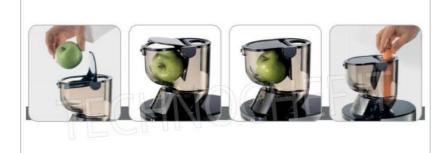

# LOW-SPEED EXTRACTOR for EXTRACTION OF COLD JUICES from FRUIT and VEGETABLES:

- $\circ \ \ \textbf{external structure in stainless steel} \ ;$
- **special introduction hopper** that facilitates the loading of larger pieces;
- $\circ~$  powerful asynchronous ventilated motor with gear reduction.
- high efficiency auger;
- drop-saving cap
- $\circ\;$  practical and quick disassembly of the parts involved in the processing;
- speed 37 rpm;
- o mouth dimensions: 140x80 mm;
- pestle to facilitate the advancement of the inserted food;
- o cleaning brush;
- $\circ~$  waste tray and a juice tray as standard ;

Speciale tramoggia di introduzione che agevola il carico dei pezzi più grossi. Special introduction hopper for easy loading of larger pieces.

Vaschetta per gli scarti Tray for waste