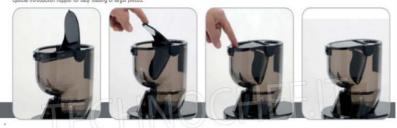

# LOW-SPEED EXTRACTOR for EXTRACTION OF COLD JUICES from FRUIT and VEGETABLES:

- $\circ \ \ \textbf{external structure in stainless steel} \ ;$
- **special introduction hopper** that facilitates the loading of larger pieces;
- $\circ~$  powerful asynchronous ventilated motor with gear reduction.
- high efficiency auger;
- drop-saving cap
- $\circ\;$  practical and quick disassembly of the parts involved in the processing;
- speed 37 rpm;
- o mouth dimensions: 140x80 mm;
- pestle to facilitate the advancement of the inserted food;
- o cleaning brush;
- $\circ~$  waste tray and a juice tray as standard ;

Speciale tramoggia di introduzione che agevola il carico dei pezzi più grossi. Special introduction hopper for easy loading of larger pieces.

Vaschetta per gli scarti Tray for waste