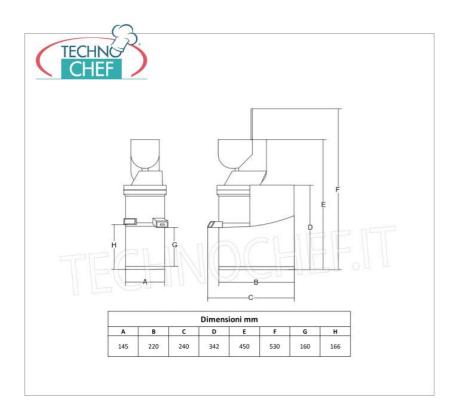

| net weight (Kg) 7 gross weight (Kg) 8  breadth (mm) 145  depth (mm) 240  height (mm) 450  TECHNICAL CARD  CODE/PICTURES  DESCRIPTION  PRICE/DELIVERY  € 12,02  VAT escluded Shipping to be calculed Shipping to be calculed Universe Survey of the part of the pa | motor power   | er capacity (Kw) 0,2 | 25        |                                      |
|-------------------------------------------------------------------------------------------------------------------------------------------------------------------------------------------------------------------------------------------------------------------------------------------------------------------------------------------------------------------------------------------------------------------------------------------------------------------------------------------------------------------------------------------------------------------------------------------------------------------------------------------------------------------------------------------------------------------------------------------------------------------------------------------------------------------------------------------------------------------------------------------------------------------------------------------------------------------------------------------------------------------------------------------------------------------------------------------------------------------------------------------------------------------------------------------------------------------------------------------------------------------------------------------------------------------------------------------------------------------------------------------------------------------------------------------------------------------------------------------------------------------------------------------------------------------------------------------------------------------------------------------------------------------------------------------------------------------------------------------------------------------------------------------------------------------------------------------------------------------------------------------------------------------------------------------------------------------------------------------------------------------------------------------------------------------------------------------------------------------------------|---------------|----------------------|-----------|--------------------------------------|
| breadth (mm) 145  depth (mm) 240  height (mm) 450  TECHNICAL CARD  CODE/PICTURES  DESCRIPTION  PRICE/DELIVERY  € 12,02  VAT escluded Shipping to be calculed Shipping to be calculed Delivery from 4 to 9 days                                                                                                                                                                                                                                                                                                                                                                                                                                                                                                                                                                                                                                                                                                                                                                                                                                                                                                                                                                                                                                                                                                                                                                                                                                                                                                                                                                                                                                                                                                                                                                                                                                                                                                                                                                                                                                                                                                                |               | net weight (Kg) 7    |           |                                      |
| depth (mm) 240 height (mm) 450  TECHNICAL CARD  CODE/PICTURES  DESCRIPTION  PRICE/DELIVERY  € 12,02  VAT escluded Shipping to be calculed Shipping to be calculed Delivery from 4 to 9 days                                                                                                                                                                                                                                                                                                                                                                                                                                                                                                                                                                                                                                                                                                                                                                                                                                                                                                                                                                                                                                                                                                                                                                                                                                                                                                                                                                                                                                                                                                                                                                                                                                                                                                                                                                                                                                                                                                                                   | gr            | oss weight (Kg) 8    |           |                                      |
| Height (mm) 450  TECHNICAL CARD  CODE/PICTURES  DESCRIPTION  PRICE/DELIVERY  € 12,02  VAT escluded Shipping to be calculed  TANK FILTER  Delivery from 4 to 9 days                                                                                                                                                                                                                                                                                                                                                                                                                                                                                                                                                                                                                                                                                                                                                                                                                                                                                                                                                                                                                                                                                                                                                                                                                                                                                                                                                                                                                                                                                                                                                                                                                                                                                                                                                                                                                                                                                                                                                            |               | breadth (mm) 14      | 5         |                                      |
| TECHNICAL CARD  CODE/PICTURES  DESCRIPTION  PRICE/DELIVERY  € 12,02  VAT escluded Shipping to be calculed  TANK FILTER  Delivery from 4 to 9 days                                                                                                                                                                                                                                                                                                                                                                                                                                                                                                                                                                                                                                                                                                                                                                                                                                                                                                                                                                                                                                                                                                                                                                                                                                                                                                                                                                                                                                                                                                                                                                                                                                                                                                                                                                                                                                                                                                                                                                             |               | depth (mm) 24        | 0         |                                      |
| CODE/PICTURES  SI-FVS  € 12,02  VAT escluded Shipping to be calculed  TANK FILTER  Delivery from 4 to 9 days                                                                                                                                                                                                                                                                                                                                                                                                                                                                                                                                                                                                                                                                                                                                                                                                                                                                                                                                                                                                                                                                                                                                                                                                                                                                                                                                                                                                                                                                                                                                                                                                                                                                                                                                                                                                                                                                                                                                                                                                                  |               | height (mm) 45       | 0         |                                      |
| SI-FVS                                                                                                                                                                                                                                                                                                                                                                                                                                                                                                                                                                                                                                                                                                                                                                                                                                                                                                                                                                                                                                                                                                                                                                                                                                                                                                                                                                                                                                                                                                                                                                                                                                                                                                                                                                                                                                                                                                                                                                                                                                                                                                                        |               | TECHNICAL C          | CARD      |                                      |
| VAT escluded Shipping to be calculed  TANK FILTER  Delivery from 4 to 9 days                                                                                                                                                                                                                                                                                                                                                                                                                                                                                                                                                                                                                                                                                                                                                                                                                                                                                                                                                                                                                                                                                                                                                                                                                                                                                                                                                                                                                                                                                                                                                                                                                                                                                                                                                                                                                                                                                                                                                                                                                                                  | CODE/PICTURES | DE                   | SCRIPTION | PRICE/DELIVERY                       |
|                                                                                                                                                                                                                                                                                                                                                                                                                                                                                                                                                                                                                                                                                                                                                                                                                                                                                                                                                                                                                                                                                                                                                                                                                                                                                                                                                                                                                                                                                                                                                                                                                                                                                                                                                                                                                                                                                                                                                                                                                                                                                                                               | Tone          |                      |           | VAT escluded Shipping to be calculed |