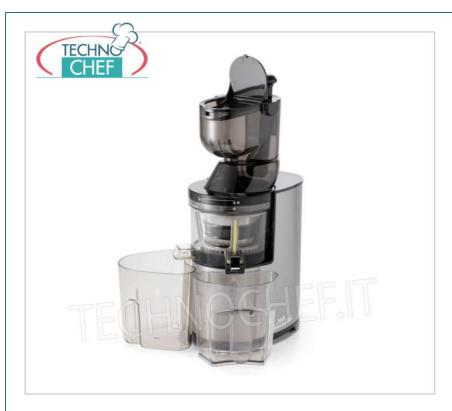

# LOW-SPEED EXTRACTOR for EXTRACTION OF COLD JUICES from FRUIT and VEGETABLES:

- $\circ \ \ \textbf{external structure in stainless steel} \ ;$
- **special introduction hopper** that facilitates the loading of larger pieces;
- $\circ~$  powerful asynchronous ventilated motor with gear reduction.
- high efficiency auger;
- drop-saving cap
- $\circ\;$  practical and quick disassembly of the parts involved in the processing;
- speed 37 rpm;
- o mouth dimensions: 140x80 mm;
- pestle to facilitate the advancement of the inserted food;
- o cleaning brush;
- $\circ~$  waste tray and a juice tray as standard ;

# Supplied:

3 baskets with different holes, also for sorbets.