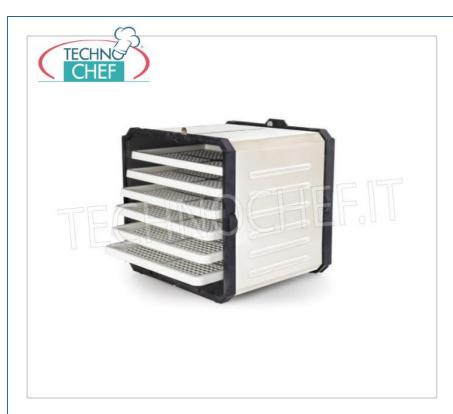

Services and Technologies for professional catering since 1973

| CODE      | DESCRIPTION                                                                                                            | PRICE/DELIVERY                                  |
|-----------|------------------------------------------------------------------------------------------------------------------------|-------------------------------------------------|
| KR-ESS/CU | STEEL VEGETABLE DRYER with 6 ABS TRAYS (shelves), manual thermostat, V.230/1, Kw.0,5, Weight 4 Kg, dim.mm.270x350x260h | € 135,65  VAT escluded  Shipping to be calculed |
|           |                                                                                                                        | Delivery                                        |

## STEEL VEGETABLE DRYER with 6 ABS TRAYS (shelves) :

- $\circ~$  structure in painted steel and loaded nylon ;
- $\circ~$  6 trays for drying in food ABS ;
- $\circ$  total drying area: 2,600 cm2;
- $\circ \ \ \text{extremely natural drying procedure} \ ;$
- $\circ$  controls via manual thermostat;
- safety on/off button for energy saving.