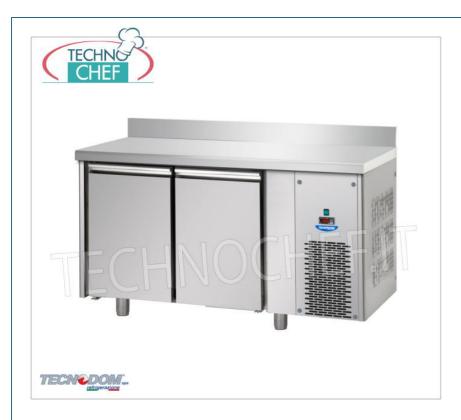

## PROFESSIONAL DESCRIPTION

- 2 DOOR FREEZER/FREEZER TABLE with UPSTAND, capacity It.310, operating temperature -18°/-22°C:
- internal and external structure in Stainless Steel , with the exception of the external bottom in Galvanized Steel;
- rounded internal corners;
- $\circ \ \ \text{compartments suitable for inserting Gastro-Norm 1/1 grids or trays} \ (530x325 \ \text{mm}); \\$
- o capacity 310 liters;
- o perating temperature -18°/-22°C;
- $\circ \ \ \textbf{CFC-free polyurethane insulation} \ , \ injected \ at \ high \ pressure;$
- LV table insulation thickness: 60 mm;
- o doors with automatic closing and magnetic gasket;
- $\circ \ \textbf{electronic control instrument with 2 NTC probes} \ , \ \text{evaporator resistance, drain resistance, door edge resistance, thermostatic valve;}$
- ventilated refrigeration;
- removable and tropicalised monobloc refrigerating unit as standard (ambient temperature +43°C and relative humidity of 65%);
- working with R404A/R507 gas;
- fully automatic defrosting and evaporation of condensed water;
- equipped with an insulating underlay;
- feet in stainless steel adjustable in height (110/190 H mm);
- o dim.mm.1420x715x850/1020.

# **TECHNICAL CARD**

| Volts                     | V 230/1 |
|---------------------------|---------|
| frequency (Hz)            | 50      |
| motor power capacity (Kw) | 0,655   |
| net weight (Kg)           | 100     |
| breadth (mm)              | 1420    |
| depth (mm)                | 715     |
| height (mm)               | 950     |
|                           |         |