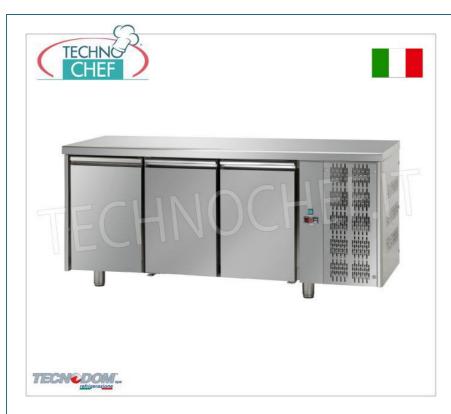

Services and Technologies for professional catering since 1973

| CODE       | DESCRIPTION                                                                                                                                                                              | PRICE/DELIVERY |
|------------|------------------------------------------------------------------------------------------------------------------------------------------------------------------------------------------|----------------|
| TD-TP03MID | REFRIGERATED TABLE 3 DOORS, TECNODOM brand, capacity 680 litres, PASTRY, operating temperature 0°/+10°C, Pastry Trays mm 600x400, V.230/1, Kw 0,495, Weight 116 Kg, dim.mm.2150x800x850h |                |

### REFRIGERATED TABLE for PASTRY SHOP 3 DOORS, capacity 680 litres, operating temperature 0°/+10°C, TECNODOM brand:

- internal and external structure in AISI 304 stainless steel, with the exception of the external bottom in galvanized steel;
- o rounded internal corners;
- suitable for containing 600x400 mm pastry trays ;
- o capacity 680 litres;
- insulation in CFC-free polyurethane , injected at high pressure;
- insulation thickness : 40 mm ;
- doors with automatic closing and magnetic seal;
- $\circ$  only positive temperature;
- $\circ~$  front electronic control panel with NTC probe ;
- $\circ \ \ \textbf{ventilated refrigeration} \ ;$
- removable and tropicalized monobloc refrigeration unit as standard (ambient temperature +43°C and relative humidity of 65%);
- works with R404A/R507 gas;
- $\circ\,$  fully automatic defrosting and evaporation of condensation water ;
- Stainless Steel feet adjustable in height (110/190 H mm);
- o dim.mm.2150x800x850/920h.