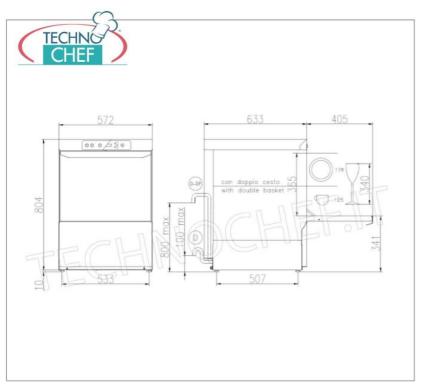

Services and Technologies for professional catering since 1973  $\,$ 

| CODE                     | DESCRIPTION                                                                                                                                                                                                        | PRICE/DELIVERY                                                                |
|--------------------------|--------------------------------------------------------------------------------------------------------------------------------------------------------------------------------------------------------------------|-------------------------------------------------------------------------------|
| TCF055-0410              | DISHWASHER with SQUARE basket 500x500 mm, ELECTROMECHANICAL CONTROLS, 2 cycles for 30-40 baskets / hour, Max USEFUL HEIGHT 350 mm, RINSE AID dispenser, V.400 / 3 + N, Kw.5.05, Weight 49 Kg, dim. mm.572x633x814h | € 1.076,24  VAT escluded  Shipping to be calculed  Delivery from 8 to 15 days |
| PROFESSIONAL DESCRIPTION |                                                                                                                                                                                                                    |                                                                               |

```
DISHWASHER with SQUARE basket 500x500 mm, USEFUL height max 350 mm, output 30-40 baskets / hour,
ELECTROMECHANICAL controls :
• partial double-walled bodywork, which guarantees a 25% reduction in heat loss;
• completely molded self-cleaning tank to facilitate the flow of impurities;
anti-drip roof;
• basket supports printed to facilitate cleaning of the machine as well as for greater ergonomics;
• wash and rinse arms in AISI 304 stainless steel;
• Thermostop system to ensure rinsing at the right temperature for proper sanitization of the object to be washed;
o control panel removable from the front;
o predisposition of standard drain pump;
• standard rinse aid dispenser;
o non-return valve as standard;
• possibility to wash up to 4 GN 1/1 trays (53x32.5 cm) or 7 GN1 / 1 trays with a Max Height of 350 mm
2 washing cycles of 90/120 sec;
o hourly productivity: 30-40 baskets / h;
• useful washing height: 350 mm;
• water consumption per cycle 2 lt;
∘ washing pump power Kw.0,55 ;

 tank capacity: 20 lt;

o boiler capacity: 5 lt;

 tank resistance: Kw.2.4:

o boiler resistance: Kw.4,5;
o dim.mm.572x633 / 1038x814h

    1 Basket 500 x 500 mm for 12/18 plates;

    1 glass basket 500 x 500 m;