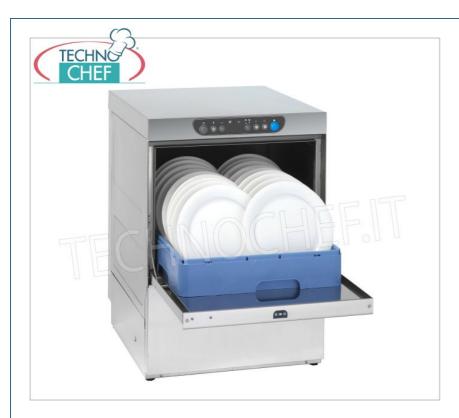

Services and Technologies for professional catering since 1973  $\,$ 

| CODE                     | DESCRIPTION                                                                                                                                                                                                        | PRICE/DELIVERY                                                                |
|--------------------------|--------------------------------------------------------------------------------------------------------------------------------------------------------------------------------------------------------------------|-------------------------------------------------------------------------------|
| TCF055-0410              | DISHWASHER with SQUARE basket 500x500 mm, ELECTROMECHANICAL CONTROLS, 2 cycles for 30-40 baskets / hour, Max USEFUL HEIGHT 350 mm, RINSE AID dispenser, V.400 / 3 + N, Kw.5.05, Weight 49 Kg, dim. mm.572x633x814h | € 1.076,24  VAT escluded  Shipping to be calculed  Delivery from 8 to 15 days |
| PROFESSIONAL DESCRIPTION |                                                                                                                                                                                                                    |                                                                               |

```
DISHWASHER with SQUARE basket 500x500 mm, USEFUL height max 350 mm, output 30-40 baskets / hour,
ELECTROMECHANICAL controls :
• partial double-walled bodywork, which guarantees a 25% reduction in heat loss;
• completely molded self-cleaning tank to facilitate the flow of impurities;
anti-drip roof;
• basket supports printed to facilitate cleaning of the machine as well as for greater ergonomics;
• wash and rinse arms in AISI 304 stainless steel;
• Thermostop system to ensure rinsing at the right temperature for proper sanitization of the object to be washed;
o control panel removable from the front;
o predisposition of standard drain pump;
• standard rinse aid dispenser;
o non-return valve as standard;
• possibility to wash up to 4 GN 1/1 trays (53x32.5 cm) or 7 GN1 / 1 trays with a Max Height of 350 mm
2 washing cycles of 90/120 sec;
o hourly productivity: 30-40 baskets / h;
• useful washing height: 350 mm;
• water consumption per cycle 2 lt;
∘ washing pump power Kw.0,55 ;

 tank capacity: 20 lt;

o boiler capacity: 5 lt;

 tank resistance: Kw.2.4:

o boiler resistance: Kw.4,5;
o dim.mm.572x633 / 1038x814h

    1 Basket 500 x 500 mm for 12/18 plates;

    1 glass basket 500 x 500 m;

    1 basket for spoons;

• 1 Water Inlet Hose (length 2 meters);
• 1 drain hose (length 2.5 meters).
Accessories / Optionals :

    Drain pump kit

o Detergent dispenser kit
• Full tank stainless steel filters
• Stainless steel basket holder base for mod. 50x50

    Basket for glasses 50x50 cm

o Basket for dishes 50x50
CE mark
Made in Italy
```

| TECHNICAL CARD            |            |  |
|---------------------------|------------|--|
| power supply              | Trifase    |  |
| Volts                     | V 400/3 +N |  |
| frequency (Hz)            | 50         |  |
| motor power capacity (Kw) | 5,05       |  |
| net weight (Kg)           | 49         |  |
| gross weight (Kg)         | 57         |  |
| breadth (mm)              | 572        |  |
| depth (mm)                | 633        |  |
| height (mm)               | 814        |  |
| TECHNICAL CARD            |            |  |