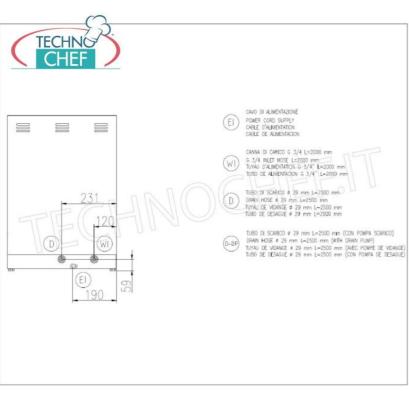

    1 basket for spoons;

• 1 Water Inlet Hose (length 2 meters);
• 1 drain hose (length 2.5 meters).
Accessories / Optionals :

    Drain pump kit

o Detergent dispenser kit
• Full tank stainless steel filters
• Stainless steel basket holder base for mod. 50x50