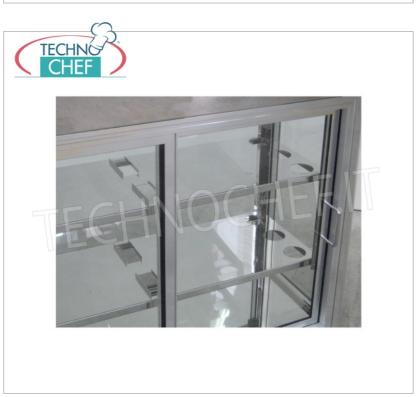

# REFRIGERATED EXHIBITOR SHOW by BANCO with 3 PLANS, VENTILATED, temperature + 4 $^{\circ}$ / + 10 $^{\circ}$ C:

- $\circ \ \ \text{frame entirely in extruded anodized aluminum with mirror finish} \ \text{and smooth stainless steel external panels} \ ; \\$
- ventilation grilles integrated with punched processing;
- sliding doors with anodized aluminum frame and steel handles;
- lt.100 capacity;
- $\circ$  temperature + 4  $^{\circ}$  / + 10  $^{\circ}$  C;
- ventilated refrigeration;
- type of defrost: automatic at pause;
- o refrigerant gas: R404a
- **LED lighting** with high luminous efficiency and energy saving;
- $\circ\,$  electronic control unit with display and control panel ;
- o platinum color;
- o polyamide feet.

#### Supplied:

• 1 grid of 685x292 mm