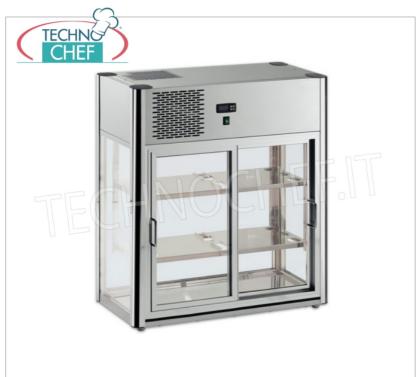

Services and Technologies for professional catering since 1973

| TCF318-000900 | REFRIGERATED EXHIBITOR SHOW by BANCO with 3 FLOORS, temperature + 4 ° / + 10 ° C, capacity lt.100, LED lighting, ventilated refrigeration, V.230 / 1, Kw.0.32, Weight 70 Kg, dim.mm .800x438x734h |                                      |
|---------------|---------------------------------------------------------------------------------------------------------------------------------------------------------------------------------------------------|--------------------------------------|
|               |                                                                                                                                                                                                   | VAT escluded Shipping to be calculed |
|               |                                                                                                                                                                                                   | <b>Delivery</b> from 8 to 15 days    |

# REFRIGERATED EXHIBITOR SHOW by BANCO with 3 PLANS, VENTILATED, temperature + 4 $^{\circ}$ / + 10 $^{\circ}$ C:

- $\circ \ \ \text{frame entirely in extruded anodized aluminum with mirror finish} \ \text{and smooth stainless steel external panels} \ ; \\$
- ventilation grilles integrated with punched processing;
- sliding doors with anodized aluminum frame and steel handles;
- lt.100 capacity;
- $\circ$  temperature + 4  $^{\circ}$  / + 10  $^{\circ}$  C;
- ventilated refrigeration;
- type of defrost: automatic at pause;
- o refrigerant gas: R404a
- **LED lighting** with high luminous efficiency and energy saving;
- $\circ\,$  electronic control unit with display and control panel ;
- o platinum color;
- o polyamide feet.