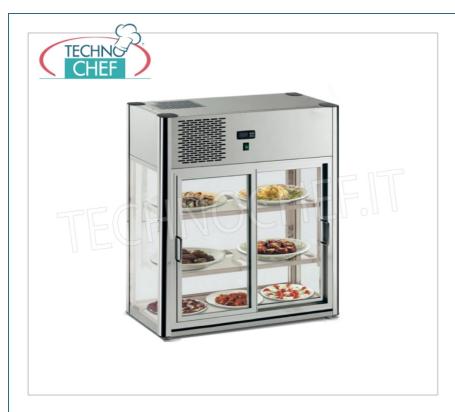

Services and Technologies for professional catering since 1973

| TCF318-000900 | REFRIGERATED EXHIBITOR SHOW by BANCO with 3 FLOORS, temperature + 4 ° / + 10 ° C, capacity lt.100, LED lighting, ventilated refrigeration, V.230 / 1, Kw.0.32, Weight 70 Kg, dim.mm .800x438x734h |                                      |
|---------------|---------------------------------------------------------------------------------------------------------------------------------------------------------------------------------------------------|--------------------------------------|
|               |                                                                                                                                                                                                   | VAT escluded Shipping to be calculed |
|               |                                                                                                                                                                                                   | <b>Delivery</b> from 8 to 15 days    |

# REFRIGERATED EXHIBITOR SHOW by BANCO with 3 PLANS, VENTILATED, temperature + 4 $^{\circ}$ / + 10 $^{\circ}$ C:

- $\circ \ \ \text{frame entirely in extruded anodized aluminum with mirror finish} \ \text{and smooth stainless steel external panels} \ ; \\$
- ventilation grilles integrated with punched processing;
- sliding doors with anodized aluminum frame and steel handles;
- lt.100 capacity;
- $\circ$  temperature + 4  $^{\circ}$  / + 10  $^{\circ}$  C;
- ventilated refrigeration;
- type of defrost: automatic at pause;
- o refrigerant gas: R404a
- **LED lighting** with high luminous efficiency and energy saving;
- $\circ\,$  electronic control unit with display and control panel ;
- o platinum color;
- o polyamide feet.