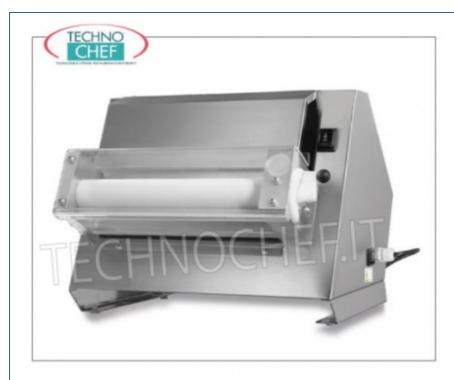

Services and Technologies for professional catering since 1973

| CODE       | DESCRIPTION                                                                                                              | PRICE/DELIVERY                                  |
|------------|--------------------------------------------------------------------------------------------------------------------------|-------------------------------------------------|
| RTSPR30UNO | 300 mm single roller inclined pizza sheeter-roller, for 80/210 gram loaves, V 230/1, kw 0.25, dimensions 640x355x355h mm | € 495,85  VAT escluded  Shipping to be calculed |
|            |                                                                                                                          | <b>Delivery</b> from 4 to 9 days                |

## PROFESSIONAL DESCRIPTION

SINGLE ROLLER PIZZA LINE, 300 mm long, for cold forming of pizza dough, focaccia, etc., up to a maximum diameter of 30 cm:

- $\circ\,$  machine body in stainless steel ,
- internally reinforced carcass,
- o plexiglas roller protection,
- $\circ$  min/max pasta weight: 80/210 grams;

CODE/PICTURES

- pizza/focaccia diameter: 140/300 mm;
- $\circ~$  dough thickness min. mm 4.

## CE mark Made in Italy

| TECHNICAL CARD  power supply Monofase |
|---------------------------------------|
|                                       |
|                                       |
| <b>Volts</b> V 230/1                  |
| frequency (Hz) 50                     |
| motor power capacity (Kw) 0,25        |
| net weight (Kg) 21                    |
| breadth (mm) 640                      |
| <b>depth (mm)</b> 355                 |
| height (mm) 355                       |
| TECHNICAL CARD                        |