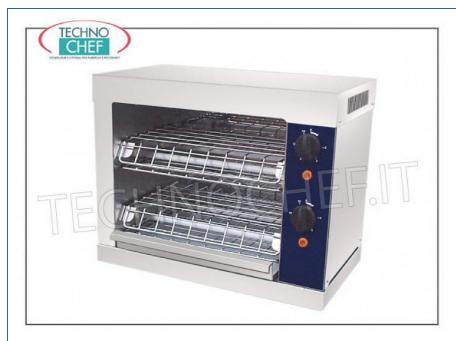

Services and Technologies for professional catering since 1973

| CODE    | DESCRIPTION                                                                                                                                                                            | PRICE/DELIVERY                       |
|---------|----------------------------------------------------------------------------------------------------------------------------------------------------------------------------------------|--------------------------------------|
| RTTBR33 | TOASTER with STAINLESS STEEL structure, QUARTZ resistance, time adjustment switch, internal chamber dimensions mm 320x220x160h, V.230 / 1, kw 2,0, external dimensions mm 440x240x250h | VAT escluded Shipping to be calculed |
|         |                                                                                                                                                                                        | Delivery                             |

## 2-story toaster, ideal for fast food:

- $\circ \ \ \textbf{stainless steel} \ \text{structure,} \\$
- $\circ~$  more robust quartz~resistance ,
- $\circ\;$  time adjustment switch,
- internal chamber dimensions mm 320x220x160h,
- external dimensions mm 440x240x250h.
- Included: tongs or grill of your choice.