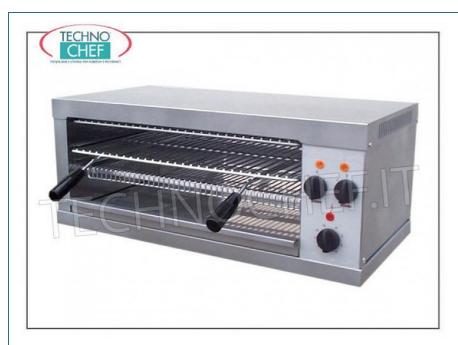

Services and Technologies for professional catering since 1973

| CODE   | DESCRIPTION                                                                                                                                                                            | PRICE/DELIVERY                                            |
|--------|----------------------------------------------------------------------------------------------------------------------------------------------------------------------------------------|-----------------------------------------------------------|
| RTTBR4 | TOASTER with STAINLESS STEEL structure, QUARTZ resistance, time adjustment switch, internal chamber dimensions mm 320x220x270h, V.230 / 1, kw 2,0, external dimensions mm 440x240x380h | € 374,31  VAT escluded  Shipping to be calculed  Delivery |

## 2-story toaster, ideal for fast food:

- **stainless steel** structure,
- more robust **quartz resistance** ,
- time adjustment switch,
- internal chamber dimensions mm 320x220x270h,
- external dimensions mm 440x240x380h.
- Included: tongs or grill of your choice.