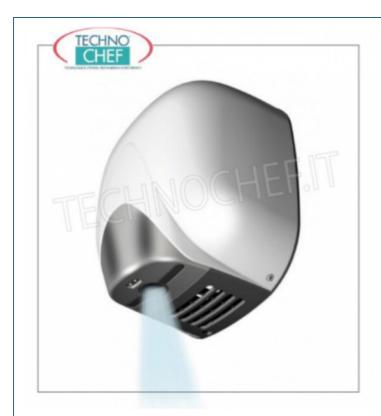

Services and Technologies for professional catering since 1973

| CODE | DESCRIPTION  ALD CONE hand driver automatic in white ABC infrared                                                                                           | PRICE/DELIVERY                                  |
|------|-------------------------------------------------------------------------------------------------------------------------------------------------------------|-------------------------------------------------|
|      | AIR CONE hand dryer, automatic in white ABS, infrared sensor drive, drying speed 10-15 sec, motor speed 30.000 rpm, V.230 / 1, Kw.1,1, dim.mm. 221x157x285h | ₹ 135,88  VAT escluded  Shipping to be calculed |
|      |                                                                                                                                                             | Delivery                                        |

## AUTOMATIC HAND TOWEL in white ABS, with CONE air outlet :

- $\circ~$  made of ABS , with white finish;
- infrared sensor drive;
- releases an air flow at 325 Km / h;
- CONE air outlet;
- guarantees ultra fast drying in just 10-15 seconds ;
- $\circ~$  designed for use in medium-high turnout areas ;
- o engine speed 30,000 rpm;
- o noise level (from 2 m): 75 db.