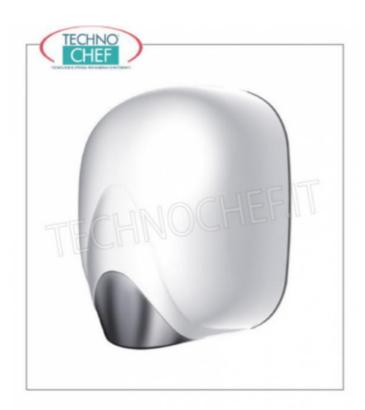

Services and Technologies for professional catering since 1973

| CODE | DESCRIPTION  ALD CONE hand driver automatic in white ABC infrared                                                                                           | PRICE/DELIVERY                                  |
|------|-------------------------------------------------------------------------------------------------------------------------------------------------------------|-------------------------------------------------|
|      | AIR CONE hand dryer, automatic in white ABS, infrared sensor drive, drying speed 10-15 sec, motor speed 30.000 rpm, V.230 / 1, Kw.1,1, dim.mm. 221x157x285h | ₹ 135,88  VAT escluded  Shipping to be calculed |
|      |                                                                                                                                                             | Delivery                                        |

## AUTOMATIC HAND TOWEL in white ABS, with CONE air outlet :

- $\circ~$  made of ABS , with white finish;
- infrared sensor drive;
- releases an air flow at 325 Km / h;
- CONE air outlet;
- guarantees ultra fast drying in just 10-15 seconds ;
- $\circ~$  designed for use in medium-high turnout areas ;
- o engine speed 30,000 rpm;
- o noise level (from 2 m): 75 db.