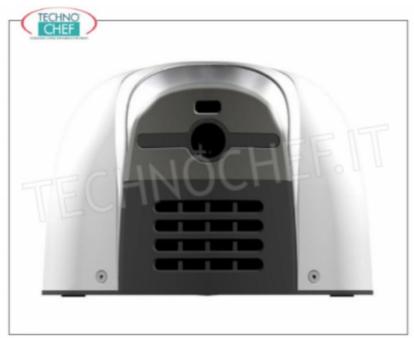

Services and Technologies for professional catering since 1973

| CODE | DESCRIPTION  ALD CONE hand driver automatic in white ABC infrared                                                                                           | PRICE/DELIVERY                                  |
|------|-------------------------------------------------------------------------------------------------------------------------------------------------------------|-------------------------------------------------|
|      | AIR CONE hand dryer, automatic in white ABS, infrared sensor drive, drying speed 10-15 sec, motor speed 30.000 rpm, V.230 / 1, Kw.1,1, dim.mm. 221x157x285h | ₹ 135,88  VAT escluded  Shipping to be calculed |
|      |                                                                                                                                                             | Delivery                                        |

## AUTOMATIC HAND TOWEL in white ABS, with CONE air outlet :

- $\circ~$  made of ABS , with white finish;
- infrared sensor drive;
- releases an air flow at 325 Km / h;
- CONE air outlet;
- guarantees ultra fast drying in just 10-15 seconds ;
- $\circ~$  designed for use in medium-high turnout areas ;
- o engine speed 30,000 rpm;
- o noise level (from 2 m): 75 db.