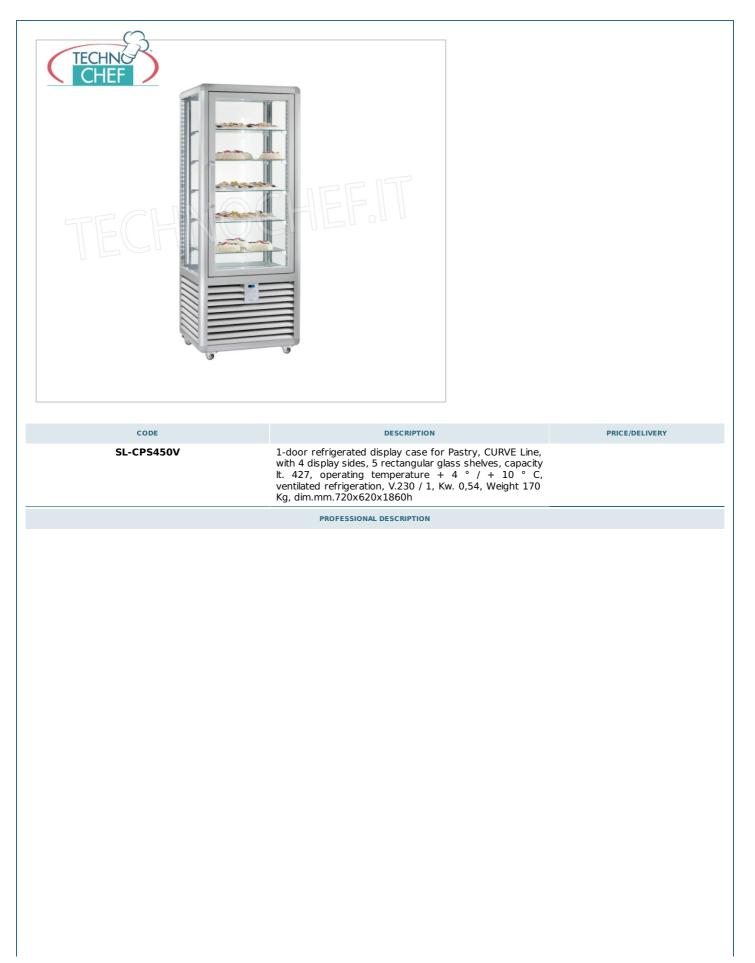

Services and Technologies for professional catering since 1973

REFRIGERATED SHOWCASE for PASTRY 1 DOOR, CURVE Line, with 4 DISPLAY SIDES, 5 RECTANGULAR GLASS SHELVES, capacity It. 427, temperature + 4  $^{\circ}$  / + 10  $^{\circ}$  C :

- $\circ~$  external structure in silver anodized aluminum ;
- showcase built using insulating double glazing , compliant with the EN UNI 1279 standard;
- exposure on 4 sides ;
- 5 rectangular glass shelves 565x420 mm ;
- capacity It . 427;
- operating temperature + 4 ° / + 10 ° C ;
- "sensitive touch " control panel with a unique and exclusive design, the result of a long study of computer science and design;
- ventilated refrigeration ;
- automatic defrost ;
- Led lighting as standard on both sides of the internal compartment;
- lumen / meter: 2 x 1200 lm;
- humidity: 75%;
- compressors and the touch screen thermostat are of the latest generation, guaranteeing high efficiency and low absorption , with considerable advantages for the operating economy;
- accuracy , solidity and technology are the prerogatives on which the CURVE line is based, an expression of solidity combined with practicality, able to satisfy all types of use, where robustness and reliability come together in the sign of tradition.