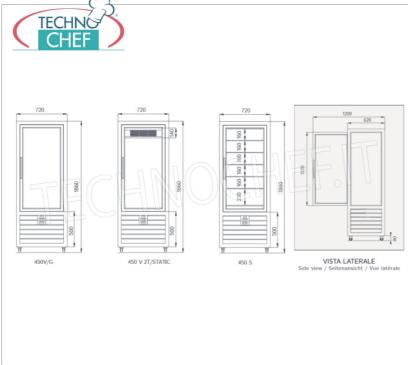

## CE mark Made in Italy

| TECHNIC                                    | AL CARD                                                                                                                                                                                                                                                                                                                                                                                                                                   |                                                                                                                                                                                                                                                                                                                                                                                                                             |
|--------------------------------------------|-------------------------------------------------------------------------------------------------------------------------------------------------------------------------------------------------------------------------------------------------------------------------------------------------------------------------------------------------------------------------------------------------------------------------------------------|-----------------------------------------------------------------------------------------------------------------------------------------------------------------------------------------------------------------------------------------------------------------------------------------------------------------------------------------------------------------------------------------------------------------------------|
| power supply                               | Monofase                                                                                                                                                                                                                                                                                                                                                                                                                                  |                                                                                                                                                                                                                                                                                                                                                                                                                             |
| Volts                                      | V 230/1                                                                                                                                                                                                                                                                                                                                                                                                                                   |                                                                                                                                                                                                                                                                                                                                                                                                                             |
| frequency (Hz) 50                          |                                                                                                                                                                                                                                                                                                                                                                                                                                           |                                                                                                                                                                                                                                                                                                                                                                                                                             |
| motor power capacity (Kw)                  |                                                                                                                                                                                                                                                                                                                                                                                                                                           |                                                                                                                                                                                                                                                                                                                                                                                                                             |
| net weight (Kg)                            |                                                                                                                                                                                                                                                                                                                                                                                                                                           |                                                                                                                                                                                                                                                                                                                                                                                                                             |
| breadth (mm) 720                           |                                                                                                                                                                                                                                                                                                                                                                                                                                           |                                                                                                                                                                                                                                                                                                                                                                                                                             |
| depth (mm)                                 | 620                                                                                                                                                                                                                                                                                                                                                                                                                                       |                                                                                                                                                                                                                                                                                                                                                                                                                             |
| height (mm)                                | 1860                                                                                                                                                                                                                                                                                                                                                                                                                                      |                                                                                                                                                                                                                                                                                                                                                                                                                             |
| TECHNICAL CARD                             |                                                                                                                                                                                                                                                                                                                                                                                                                                           |                                                                                                                                                                                                                                                                                                                                                                                                                             |
|                                            | DESCRIPTION                                                                                                                                                                                                                                                                                                                                                                                                                               | PRICE/DELIVERY                                                                                                                                                                                                                                                                                                                                                                                                              |
| Suction Cups Kit<br>Suction cups kit (N.4) |                                                                                                                                                                                                                                                                                                                                                                                                                                           |                                                                                                                                                                                                                                                                                                                                                                                                                             |
|                                            |                                                                                                                                                                                                                                                                                                                                                                                                                                           |                                                                                                                                                                                                                                                                                                                                                                                                                             |
| Adjustable Feet Kit<br>Adjustable feet kit |                                                                                                                                                                                                                                                                                                                                                                                                                                           |                                                                                                                                                                                                                                                                                                                                                                                                                             |
| <b>Glass shelf</b><br>Glass shelf (N.1)    |                                                                                                                                                                                                                                                                                                                                                                                                                                           |                                                                                                                                                                                                                                                                                                                                                                                                                             |
| Additional Led<br>Additional led           |                                                                                                                                                                                                                                                                                                                                                                                                                                           |                                                                                                                                                                                                                                                                                                                                                                                                                             |
| <b>Key closure</b><br>Lock with key        |                                                                                                                                                                                                                                                                                                                                                                                                                                           |                                                                                                                                                                                                                                                                                                                                                                                                                             |
| <b>Mirror glass</b><br>Mirror glass (N.1)  |                                                                                                                                                                                                                                                                                                                                                                                                                                           |                                                                                                                                                                                                                                                                                                                                                                                                                             |
|                                            |                                                                                                                                                                                                                                                                                                                                                                                                                                           |                                                                                                                                                                                                                                                                                                                                                                                                                             |
|                                            | power supply<br>Volts<br>frequency (Hz)<br>tor power capacity (Kw)<br>net weight (Kg)<br>breadth (mm)<br>depth (mm)<br>height (mm)<br>TECHNIC<br>Suction Cups Kit<br>Suction cups Kit (M.4)<br>Support kit for glass<br>Support kit for glass<br>Adjustable Feet Kit<br>Adjustable feet kit<br>Glass shelf<br>Glass shelf (N.1)<br>Additional Led<br>Additional led<br>Key closure<br>Lock with key<br>Mirror glass<br>Mirror glass (N.1) | Voits V 230/1   frequency (Hz) 50   otor power capacity (Kw) 0,54   net weight (Kg) 170   breadth (mm) 720   depth (mm) 620   height (mm) 1860   TECHNICAL CARD   DESCRIPTION   Suction Cups Kit<br>Suction cups kit (N.4)   Support kit for glass and grids<br>Support kit for glass and grilles (N.4)   Glass shelf<br>Glass shelf (N.1)   Additional Led<br>Additional led   Key closure<br>Lock with key   Mirror glass |