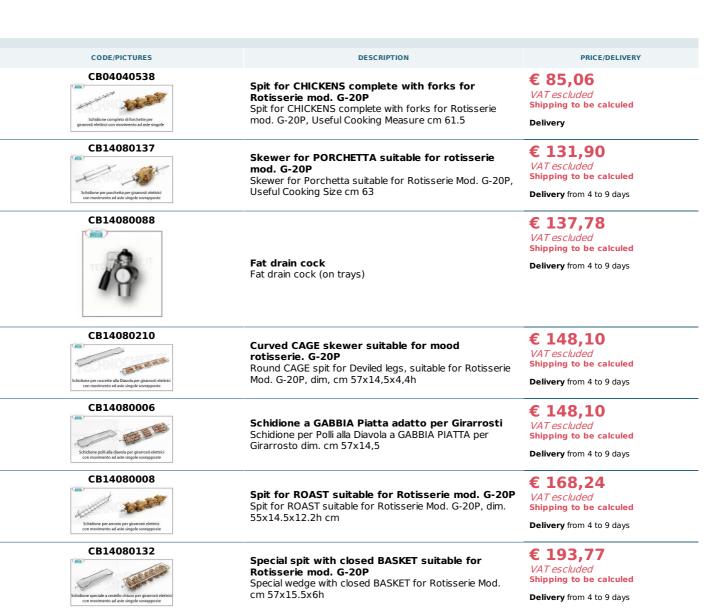

## Countertop GAS ROTISSERIE with single overlapping rods movement:

- made of **stainless steel**;
- equipped with 2 overlapping single rods for 8 chickens;
- it takes up minimal space, to allow easy placement even in the smallest spaces with the possibility of diversifying cooking;
- cooking flexibility is obtained thanks to the movement of the single rods which allows even partial use of the machine;
- 720 mm long internal lighting lamp that allows you to better control and view the progress of cooking .
- OPTIONAL / ACCESSORIES:
- Removable stainless steel stand with wheels and intermediate shelf,
- Skewer for Deviled Chicken ,
- Skewer for **Roast** .
- Special spade with closed basket ,
- Special skewer with closed basket for potatoes ,
- Sword spear,
- Long Fork Skewer,
- $\circ$  Skewer for **Deviled legs**,
- Skewer for **Porchetta** ,
- Fat discharge tap (on basins),

Skewer with closed BASKET for Potatoes, suitable for rotisserie mod. G-20P

Special CLOSED BASKET spit for potatoes, suitable for Rotisserie Mod. G-20P, dim. cm 57x14,5x6h

€ 249,75

VAT escluded
Shipping to be calculed

**Delivery** from 4 to 9 days