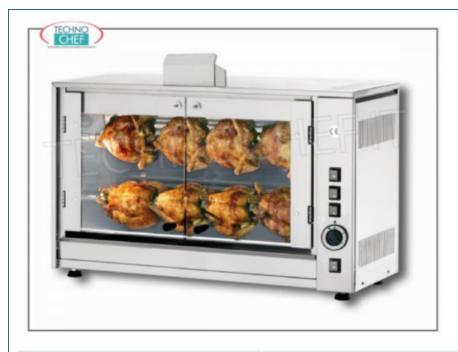

Services and Technologies for professional catering since 1973

CODE DESCRIPTION PRICE/DELIVERY

CBG-8P

Countertop GAS ROTISSERIE in STAINLESS STEEL with 2 single overlapping AUCTIONS for 8 CHICKENS, equipped with internal light 720 mm long, weight 55 kg, dimensions 880x430x530h mm

## Countertop GAS ROTISSERIE with single overlapping rods movement:

- made of **stainless steel**;
- equipped with 2 overlapping single rods for 8 chickens;
- it takes up minimal space, to allow easy placement even in the smallest spaces with the possibility of diversifying cooking;
- cooking flexibility is obtained thanks to the movement of the single rods which allows even partial use of the machine;
- 720 mm long internal lighting lamp that allows you to better control and view the progress of cooking .
- OPTIONAL / ACCESSORIES:
- Removable stainless steel stand with wheels and intermediate shelf,
- Skewer for Deviled Chicken ,
- Skewer for **Roast** .
- Special spade with closed basket ,
- Special skewer with closed basket for potatoes ,
- Sword spear,
- Long Fork Skewer,
- $\circ$  Skewer for **Deviled legs**,
- Skewer for **Porchetta** ,
- Fat discharge tap (on basins),

| TECHNICAL CARD            |          |
|---------------------------|----------|
| power supply              | Monofase |
| Volts                     | V 230/1  |
| frequency (Hz)            | 50       |
| motor power capacity (Kw) | 0,1      |
| net weight (Kg)           | 55       |
| breadth (mm)              | 880      |
| depth (mm)                | 430      |
| height (mm)               | 530      |
| TECHNICAL CARD            |          |
|                           |          |