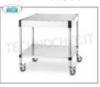

# Stand on wheels for rotisseries

Removable stainless steel stand with wheels and intermediate shelf for CBE-8P, CBE-12P electric rotisseries, and for CBG-8P gas rotisserie, dimensions 900x510x1100 mm

€ 693,88

VAT escluded
Shipping to be calculed

**Delivery** from 4 to 9 days