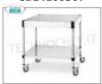

#### CB14100307

#### Stand on wheels for rotisseries

Removable stainless steel stand with wheels and intermediate shelf for CBG-12P - CBG-20P gas rotisseries and for CBE-12P electric rotisserie, dimensions 900x510x960 mm

### € 669,04

VAT escluded Shipping to be calculed

Delivery from 4 to 9 days