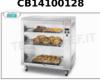

#### CB14100128

#### Warm ventilated showcase

Ventilated hot showcase with wheels for gas rotisseries

€ 2.054.14

VAT escluded Shipping to be calculed

Delivery from 4 to 9 days