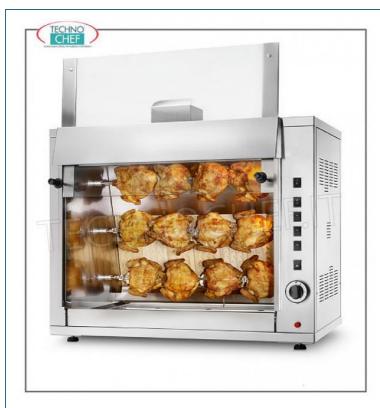

Services and Technologies for professional catering since 1973

| CODE    | DESCRIPTION                                                                                                                                                                         | PRICE/DELIVERY                                                                |
|---------|-------------------------------------------------------------------------------------------------------------------------------------------------------------------------------------|-------------------------------------------------------------------------------|
| CBG-12P | GAS ROTISSERIE countertop in STAINLESS STEEL with 3 single overlapping AUCTIONS for 12 CHICKENS, equipped with internal light 720 mm long, weight 67 kg, dimensions 900x510x780h mm | € 3.056,86  VAT escluded  Shipping to be calculed  Delivery from 8 to 15 days |

### G IRARROSTO GAS bench with movement superposed single spits:

- $\circ \ \ \text{made of {\bf stainless steel}} \ ;$
- $\circ~$  equipped with 3 overlapping single rods for 12 chickens ;
- it takes up minimal space, to allow easy placement even in the smallest spaces with the possibility of diversifying cooking;
- $\bullet \ \ \textbf{cooking flexibility} \ \text{is obtained thanks to the } \ \textbf{movement of the single rods} \ \text{which allows even partial use of the machine} \ ; \\$
- $\circ~720~\text{mm}$  long internal lighting lamp that allows you to better control and view the progress of cooking .
- OPTIONAL / ACCESSORIES:
- Removable stainless steel stand with wheels and intermediate shelf,
- Hot ventilated showcase with wheels,
- Skewer for Deviled Chicken,
- Skewer for **Roast**,
- Special spade with closed basket ,
- Special skewer with closed basket for potatoes ,
- Sword spear,
- Long Fork Skewer,
- $\circ$  Skewer for **Deviled legs**,
- Skewer for Porchetta ,
- Fat discharge tap (on basins),