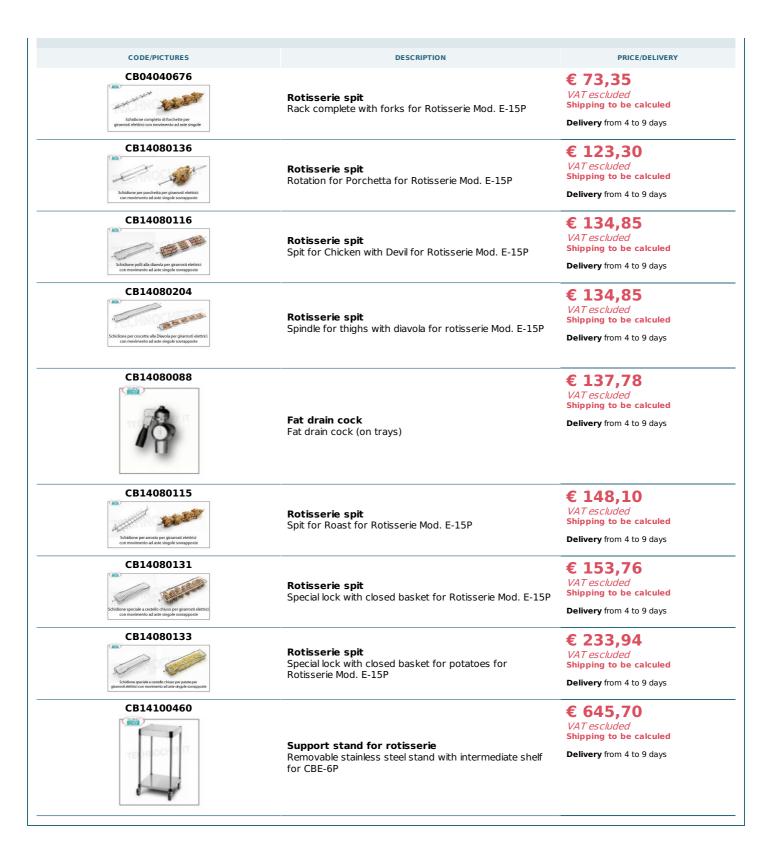

## **ELECTRIC ROTISSERIE** for counter with movement with single overlapping rods:

- made of stainless steel;
- equipped with 2 overlapping single rods for 6 chickens;
- hourly production of chickens in a continuous cycle;
- it takes up minimal space, to allow easy placement even in the smallest spaces with the possibility of diversifying cooking;
- cooking flexibility is obtained thanks to the movement of the single rods which allows even partial use of the machine;
- $\circ~$  550 mm long internal lighting lamp that allows you to better control and view the progress of cooking .
- OPTIONAL / ACCESSORIES:
- Removable stainless steel stand with wheels and intermediate shelf,
- Skewer for Deviled **Chicken**,
- Skewer for Roast ,
- $\circ~\mbox{Special spade}$  with closed basket ,
- Special skewer with closed basket for potatoes ,
- Sword spear,
- Long Fork Skewer,
- $\circ~$  Skewer for Deviled legs ,
- Skewer for **Porchetta**,
- Fat drain cock (on basins).