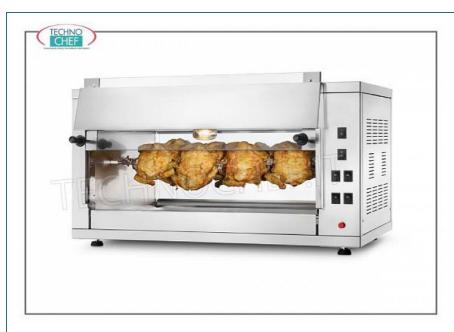

Services and Technologies for professional catering since 1973

| CODE   | DESCRIPTION                                                                                                                                                                                                          | PRICE/DELIVERY                                                                |
|--------|----------------------------------------------------------------------------------------------------------------------------------------------------------------------------------------------------------------------|-------------------------------------------------------------------------------|
| СВЕ-6Р | ELECTRIC ROTISSERIE countertop in STAINLESS STEEL with movement with 2 single overlapping RODS for 6 CHICKENS, equipped with internal light 550 mm long, weight 31 kg, V.230 / 1. kw 2,8, dimensions mm 700x360x450h | € 1.651,97  VAT escluded  Shipping to be calculed  Delivery from 8 to 15 days |

## **ELECTRIC ROTISSERIE** for counter with movement with single overlapping rods:

- made of stainless steel;
- equipped with 2 overlapping single rods for 6 chickens;
- hourly production of chickens in a continuous cycle;
- it takes up minimal space, to allow easy placement even in the smallest spaces with the possibility of diversifying cooking;
- cooking flexibility is obtained thanks to the movement of the single rods which allows even partial use of the machine;
- $\circ~$  550 mm long internal lighting lamp that allows you to better control and view the progress of cooking .
- OPTIONAL / ACCESSORIES:
- Removable stainless steel stand with wheels and intermediate shelf,
- Skewer for Deviled **Chicken**,
- Skewer for Roast ,
- $\circ~\mbox{Special spade}$  with closed basket ,
- Special skewer with closed basket for potatoes ,
- Sword spear,
- Long Fork Skewer,
- $\circ~$  Skewer for Deviled legs ,
- Skewer for **Porchetta**,
- Fat drain cock (on basins).