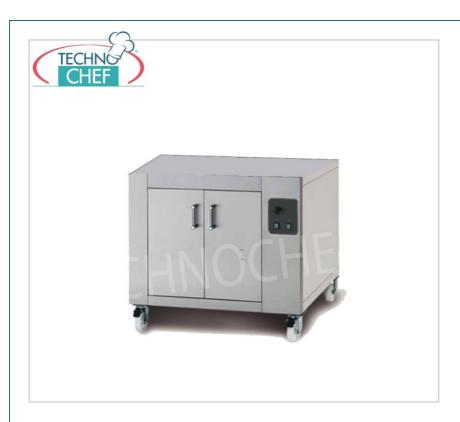

Services and Technologies for professional catering since 1973

CODE DESCRIPTION PRICE/DELIVERY

ITF-BCB/I

Proofing cell for oven Mod. LCB/I, version with stainless steel front, electric heating with thermostatic control (temp.0°/+90°C), V 230/1, Kw.1.00, Weight 80 Kg, dim. mm.1000x1260x700h